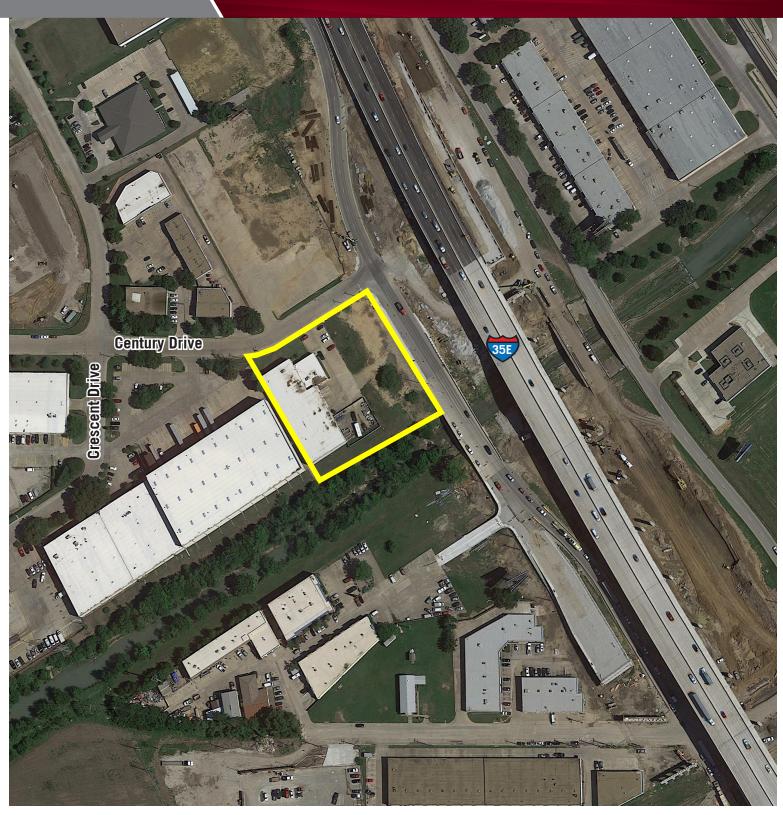

#### **BUILDING DATA**

Total Building SF: 20,023 SF
Office SF: 5,000 SF
Warehouse SF: 15,023 SF
Clear Height: 17'5"

Loading Docks: 3 Dock High Doors (1 Ramped)

**Year of Construction**: 1977

**Comments:** Excellent Frontage on N-135E

Situated on ± 1.61 Acre of Land

Fenced Outside Storage