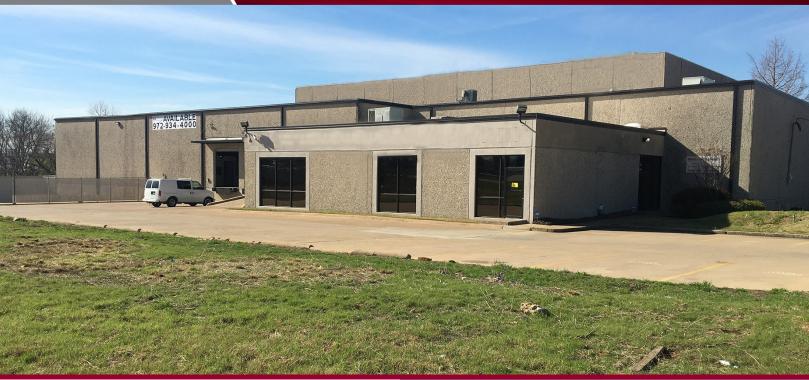

### 1301 Century Drive, Carrollton, TX 75006

20,023 SF AVAILABLE

#### **BUILDING DATA**

Total Building SF: 20,023 SF
Office SF: 5,000 SF
Warehouse SF: 15,023 SF
Clear Height: 17'5"

Loading Docks: 3 Dock High Doors (1 Ramped)

**Year of Construction**: 1977

**Comments:** Excellent Frontage on N-135E

Situated on ± 1.61 Acre of Land

Fenced Outside Storage