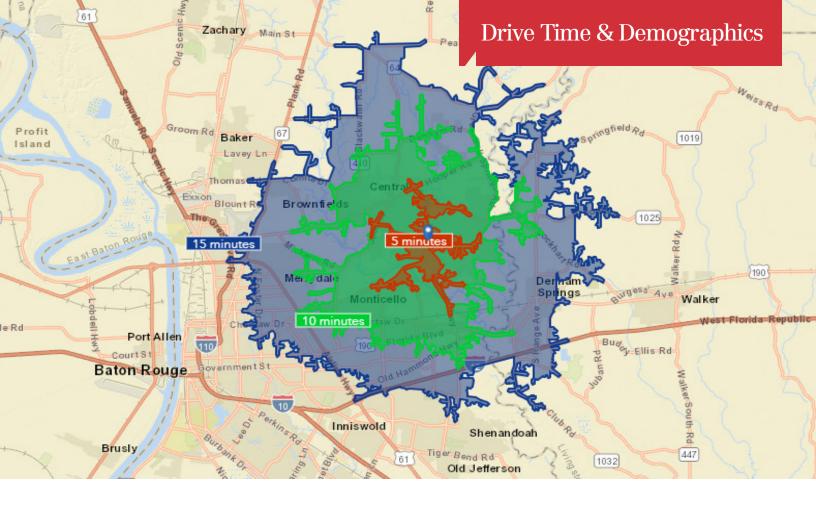

|                      | 1 Mile    | 5 Miles   | 10 Miles  |
|----------------------|-----------|-----------|-----------|
| Total Households     | 774       | 32,499    | 150,607   |
| Total Persons Per Hh | 2.7       | 2.7       | 2.6       |
| Average Hh Income    | \$75,836  | \$61,166  | \$63,567  |
| Average House Value  | \$145,500 | \$148,608 | \$198,030 |
|                      | 1 Mile    | 5 Miles   | 10 Miles  |
| Total Population     | 2,122     | 88,895    | 397,173   |
| Median Age           | 39.5      | 34.5      | 34.9      |
| Median Age (Male)    | 39.3      | 33.1      | 33.0      |
| Median Age (Female)  | 39.7      | 35.8      | 36.6      |