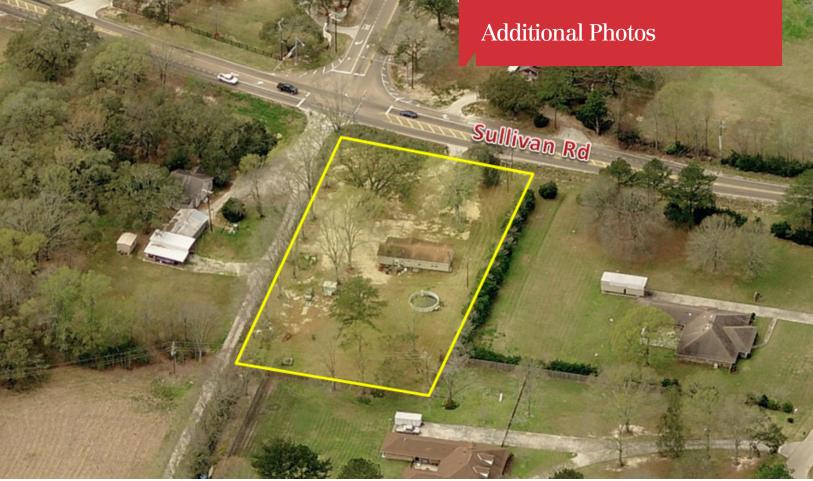

## **Property Highlights**

- ±1.11 Acres of Vacant Land Available
- · Zoned Single Family Residential One
- Wide Variety of Possible Uses
- Located at the Intersection of Sullivan Road and Lovett Road.
- Call Agent for more information