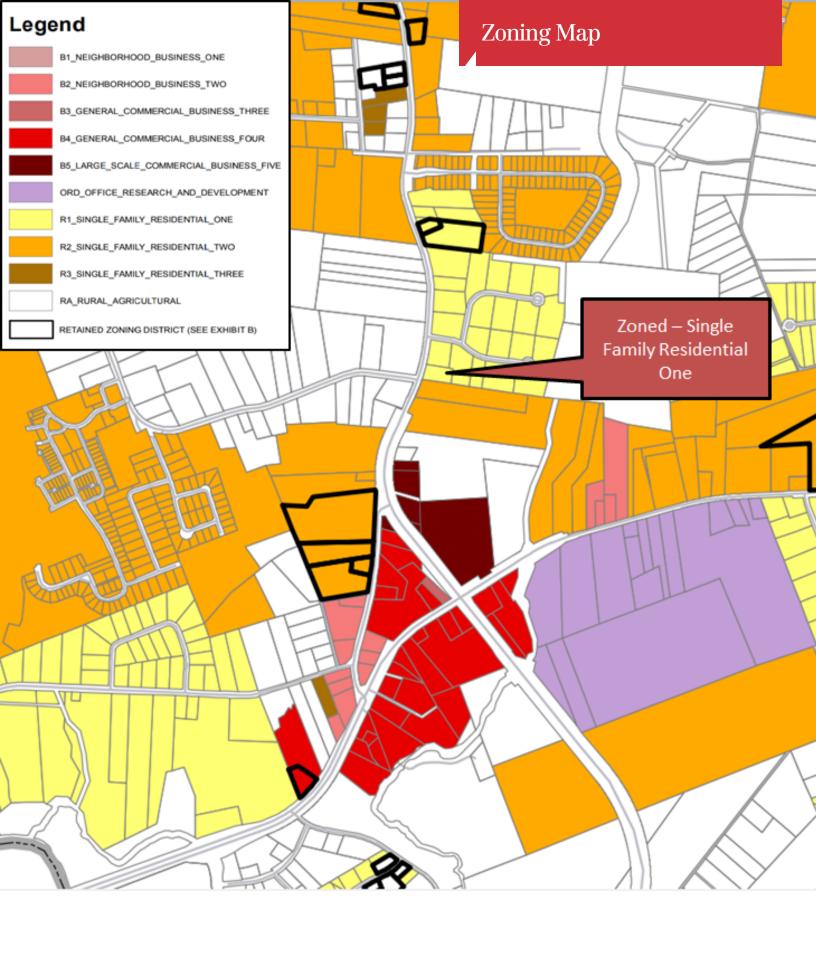

## **Property Highlights**

- ±1.11 Acres of Vacant Land Available
- · Zoned Single Family Residential One
- Wide Variety of Possible Uses
- Located at the Intersection of Sullivan Road and Lovett Road.
- Call Agent for more information