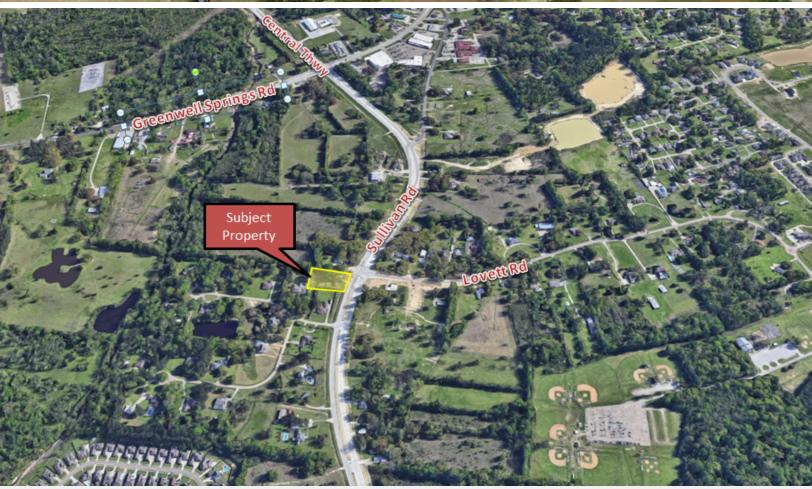

## **Property Highlights**

- ±1.11 Acres of Vacant Land Available
- · Zoned Single Family Residential One
- Wide Variety of Possible Uses
- Located at the Intersection of Sullivan Road and Lovett Road.
- Call Agent for more information