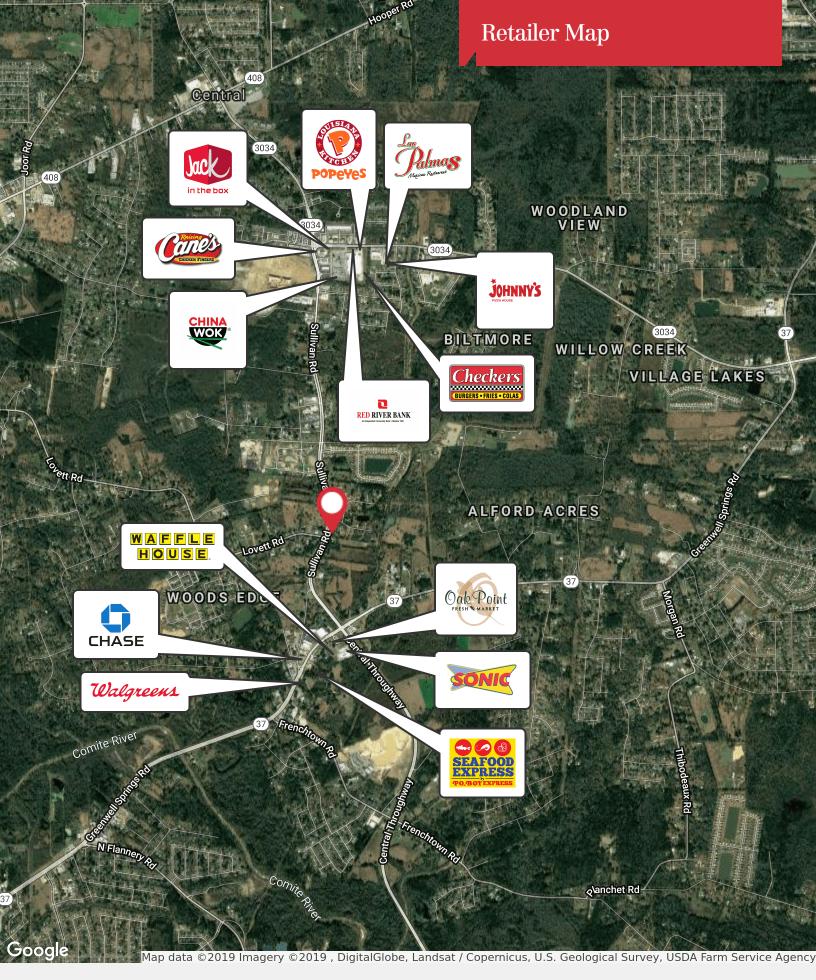

## **Property Highlights**

- ±1.11 Acres of Vacant Land Available
- · Zoned Single Family Residential One
- Wide Variety of Possible Uses
- Located at the Intersection of Sullivan Road and Lovett Road.
- Call Agent for more information