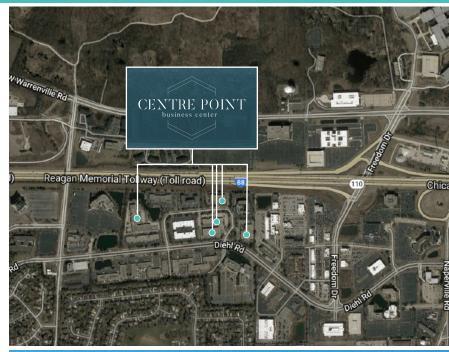

Superior location

Diverse amenities

Flexibility for expansion

I-88 and Diehl Road Identity

**Building signage opportunities** 

**Pro-business municipality** 

Tenant controlled HVAC

Loading capabilities – Dock and Drive in Doors