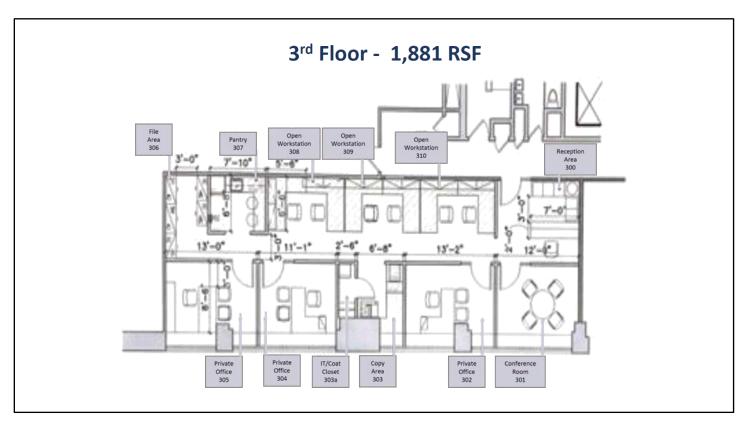

## 800 2ND AVENUE COMMERCIAL CONDO FOR SALE

Floor: Partial 3rdSize: 1,881 RSF

Asking Price: Upon Request

RE Taxes: \$9.46 PSF

• Common Charges: \$1,475.93 / month

Ideally suited for Medical and Office Tenants

Open Space with Three (3) Offices, Conference Room, and Reception Area