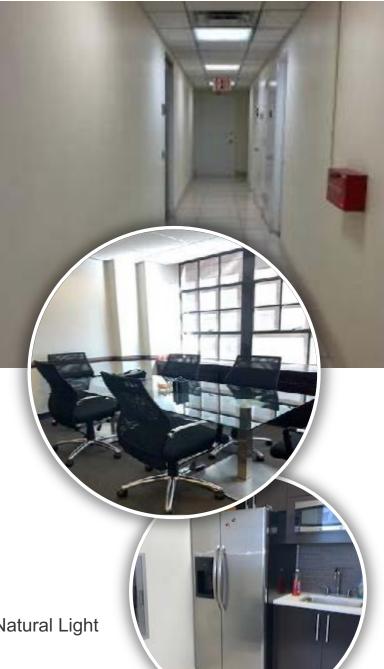

## **BUILDING & SPACE FEATURES**

Modern 24/7 Attended Lobby

Oversized Bright Windows with Excellent Natural Light

Wet Pantry

New Common Area Bathrooms

Recently Modernized Lobby and Elevators

· Near Grand Central Station and the U.N.