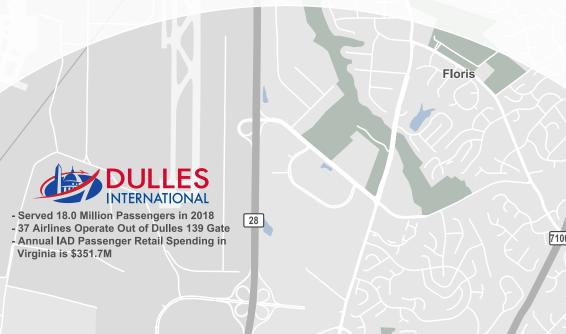

\$184,596

within 3 Miles

**HOUSEHOLDS** 

23,283

within 3 Miles

Franklin Farm

657

Sully Crossing is located in Chantilly, Fairfax County, VA, right off the heavy traveled Lee Jackson Memorial Highway (VA Route 50). Fairfax County is one of the most affluent counties in the nation, ranked 2nd with a median household income of \$117,515. The property neighbors the most popular Sully Place shopping center in the area; Lowe's Home Improvement, Lotte Plaza Market, at home, PetSmart and Aldi Supermarket.

Centreville

Chantilly

**97,711** within 3 Miles

**BUSINESSES** 

3,390

**CARS PER DAY** 

25,000 on Centreville Road

AVAILABLE