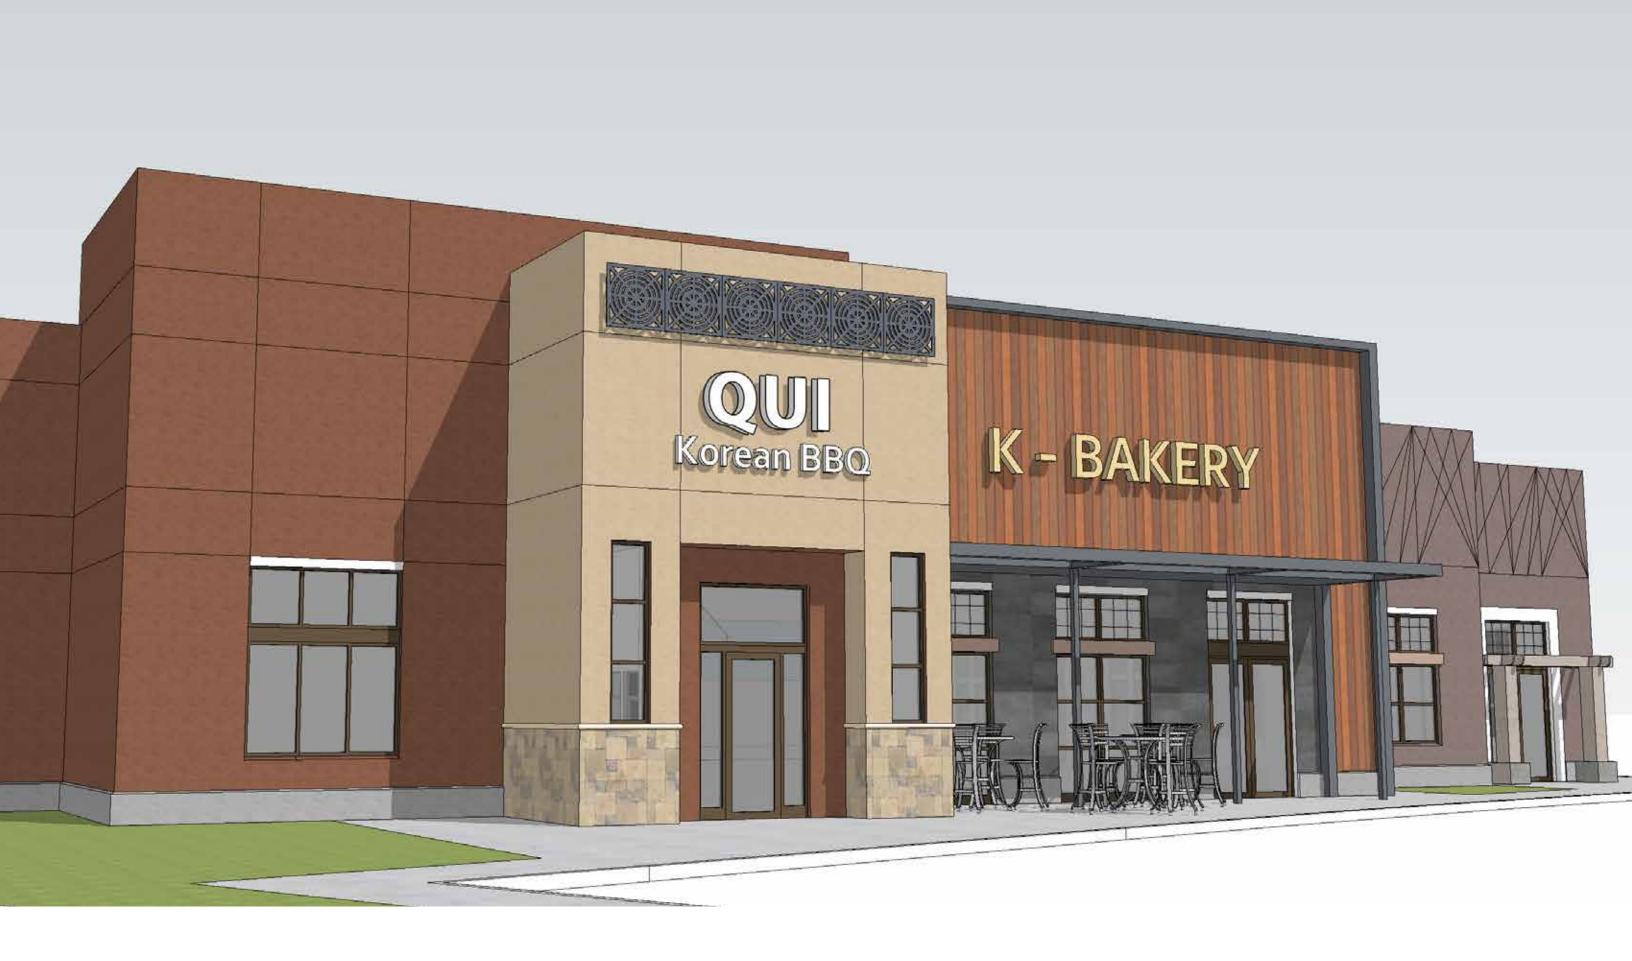

*POPULATION** 

71,040

within 3 Miles

**ASIAN POPULATION** 

over 33%

within 1 Mile



**AVERAGE HH INCOME** 

\$184,596

within 3 Miles



**HOUSEHOLDS** 

23,283

within 3 Miles



Franklin Farm



657

Sully Crossing is located in Chantilly, Fairfax County, VA, right off the heavy traveled Lee Jackson Memorial Highway (VA Route 50). Fairfax County is one of the most affluent counties in the nation, ranked 2nd with a median household income of \$117,515. The property neighbors the most popular Sully Place shopping center in the area; Lowe's Home Improvement, Lotte Plaza Market, at home, PetSmart and Aldi Supermarket.

Centreville

Chantilly







**97,711** within 3 Miles



**BUSINESSES** 

3,390



**CARS PER DAY** 

25,000 on Centreville Road























AVAILABLE







SOUTH FAÇADE





## **SOUTH ELEVATION**





## **DEMOGRAPHIC PROFILE**

2019 and 2024 Esri Forecasts. Converted Census 2000 data into 2010 geography Lat/Lon: 38.89663/-77.42666





3 MILES

5 MILES

|                                        | 1 MILES      | 3 MILES       | 5 MILES       |
|----------------------------------------|--------------|---------------|---------------|
| POPULATION SUMMARY                     |              |               |               |
| 2000 Total Population                  | 9,204        | 59,285        | 182,163       |
| 2010 Total Population                  | 11,923       | 66,713        | 230,455       |
| 2019 Total Population                  | 12,065       | 71,040        | 245,700       |
| 2019 Group Quarters                    | 0