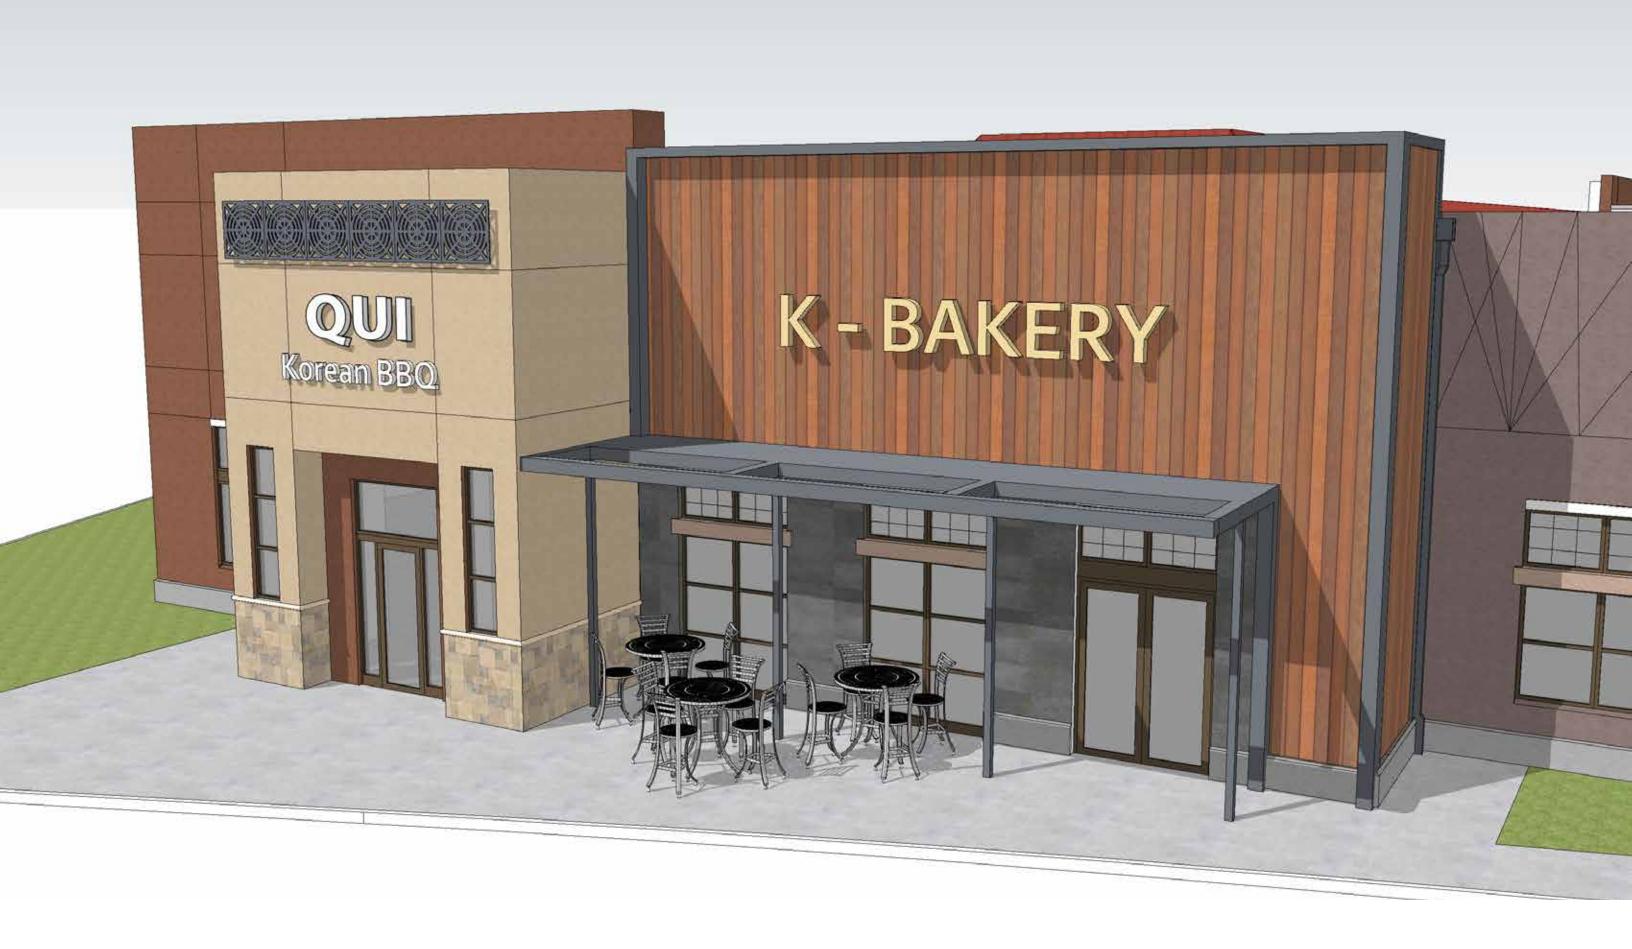

71,040

within 3 Miles

**ASIAN POPULATION** 

over 33%

within 1 Mile



**AVERAGE HH INCOME** 

\$184,596

within 3 Miles



**HOUSEHOLDS** 

23,283

within 3 Miles



Franklin Farm



657

Sully Crossing is located in Chantilly, Fairfax County, VA, right off the heavy traveled Lee Jackson Memorial Highway (VA Route 50). Fairfax County is one of the most affluent counties in the nation, ranked 2nd with a median household income of \$117,515. The property neighbors the most popular Sully Place shopping center in the area; Lowe's Home Improvement, Lotte Plaza Market, at home, PetSmart and Aldi Supermarket.

Centreville

Chantilly







**97,711** within 3 Miles



**BUSINESSES** 

3,390



**CARS PER DAY** 

25,000 on Centreville Road























AVAILABLE







SOUTH FAÇADE





## **SOUTH ELEVATION**





## **DEMOGRAPHIC PROFILE**

2019 and 2024 Esri Forecasts. Converted Census 2000 data into 2010 geography Lat/Lon: 38.89663/-77.42666





3 MILES

5 MILES

|                                        | 1 MILES      | 3 MILES       | 5 MILES       |
|----------------------------------------|--------------|---------------|---------------|
| POPULATION SUMMARY                     |              |               |               |
| 2000 Total Population                  | 9,204        | 59,285        | 182,163       |
| 2010 Total Population                  | 11,923       | 66,713        | 230,455       |
| 2019 Total Population                  | 12,065       | 71,040        | 245,700       |
| 2019 Group Quarters                    | 0            | 35