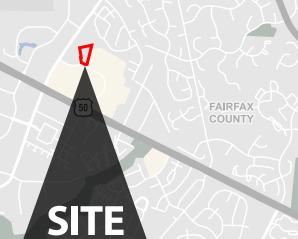

\$184,596

within 3 Miles

**HOUSEHOLDS** 

23,283

within 3 Miles

Franklin Farm

657

Sully Crossing is located in Chantilly, Fairfax County, VA, right off the heavy traveled Lee Jackson Memorial Highway (VA Route 50). Fairfax County is one of the most affluent counties in the nation, ranked 2nd with a median household income of \$117,515. The property neighbors the most popular Sully Place shopping center in the area; Lowe's Home Improvement, Lotte Plaza Market, at home, PetSmart and Aldi Supermarket.