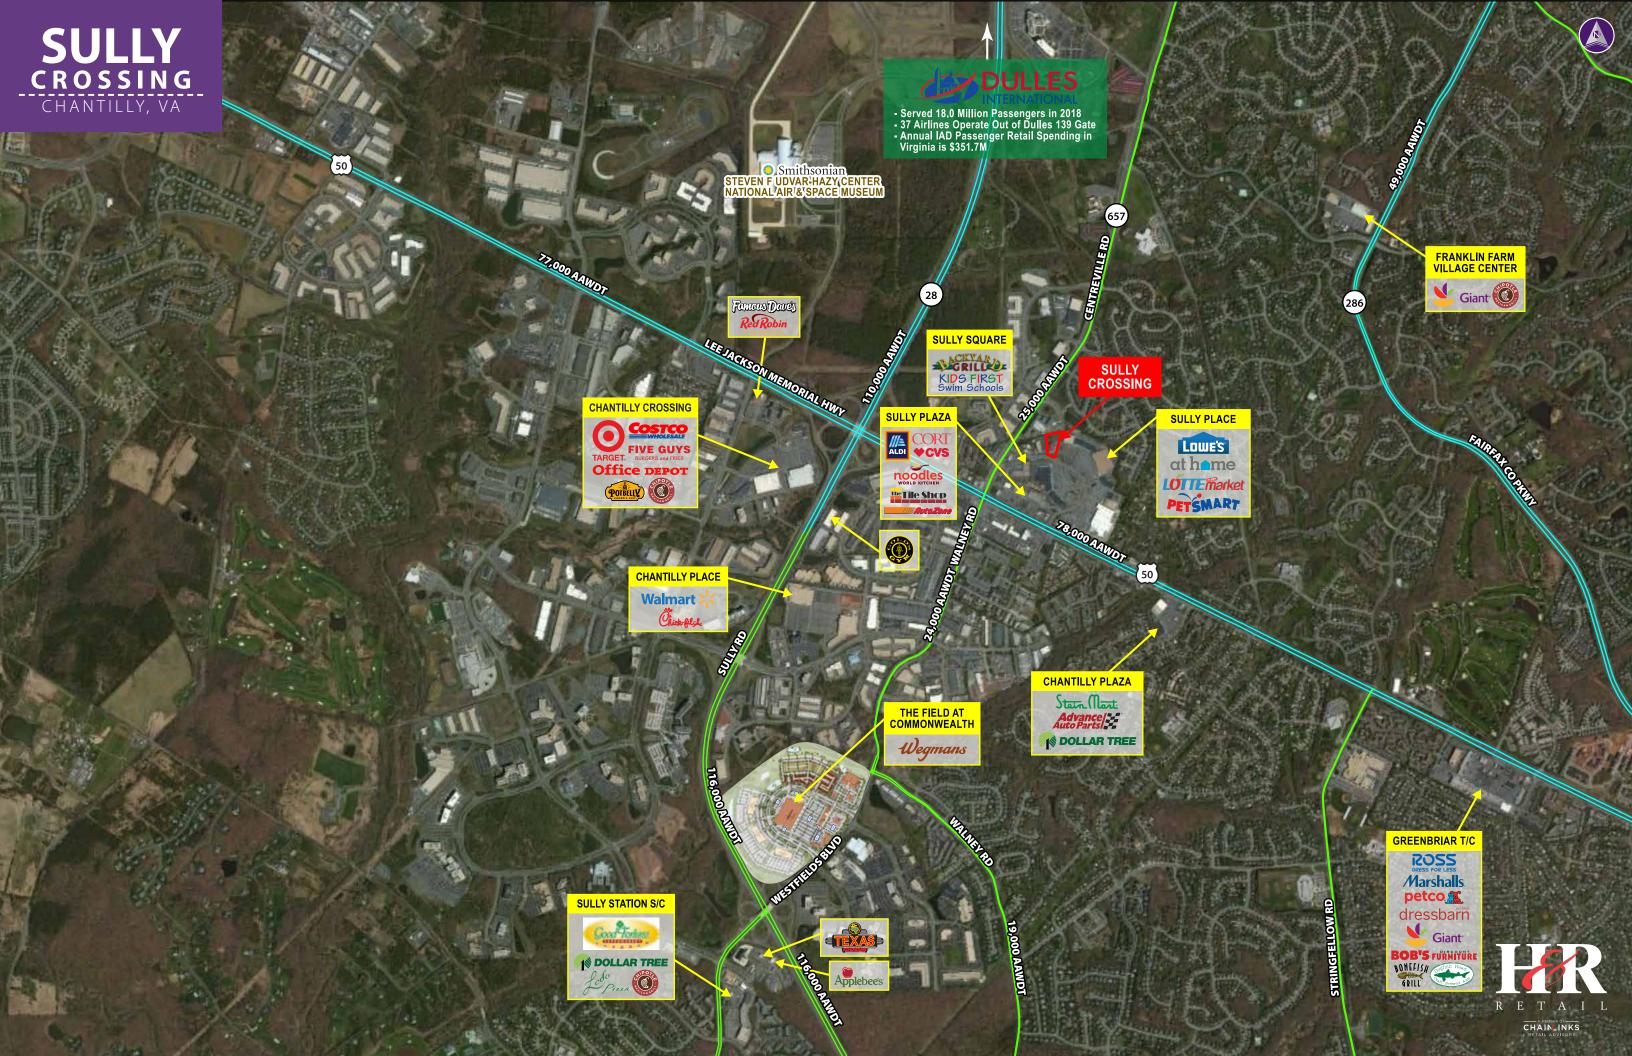

\$184,596

within 3 Miles

**HOUSEHOLDS** 

23,283

within 3 Miles

Franklin Farm

657

Sully Crossing is located in Chantilly, Fairfax County, VA, right off the heavy traveled Lee Jackson Memorial Highway (VA Route 50). Fairfax County is one of the most affluent counties in the nation, ranked 2nd with a median household income of \$117,515. The property neighbors the most popular Sully Place shopping center in the area; Lowe's Home Improvement, Lotte Plaza Market, at home, PetSmart and Aldi Supermarket.

Centreville

Chantilly

**97,711** within 3 Miles

**BUSINESSES** 

3,390

**CARS PER DAY** 

25,000 on Centreville Road

AVAILABLE