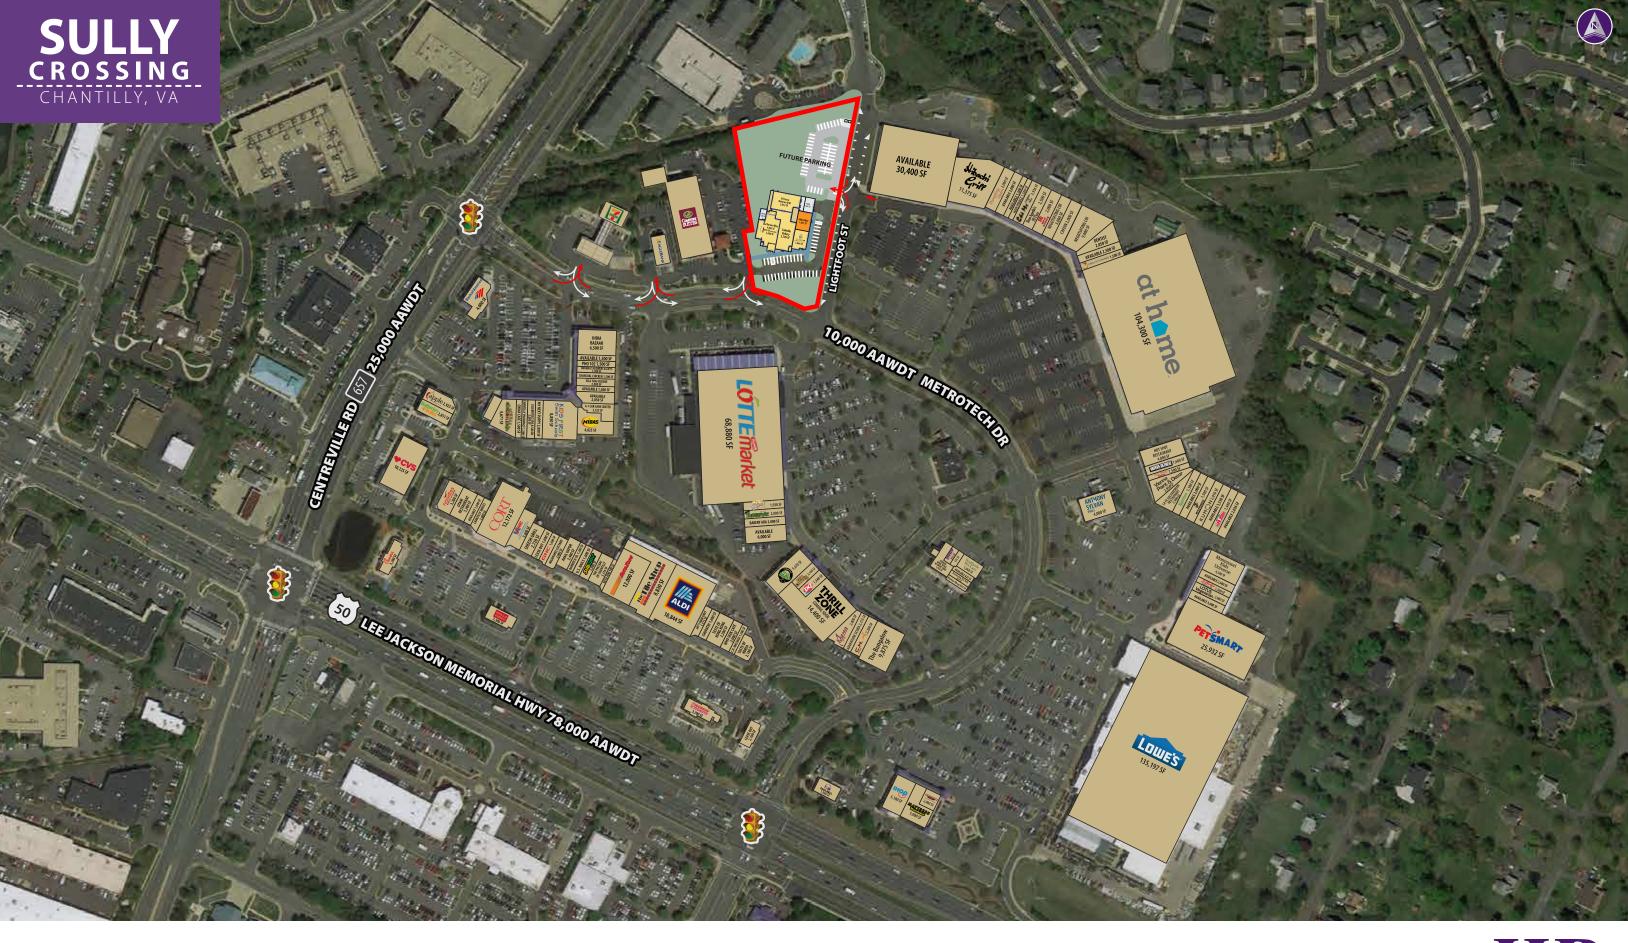

\$184,596

within 3 Miles

**HOUSEHOLDS** 

23,283

within 3 Miles

Franklin Farm

657

Sully Crossing is located in Chantilly, Fairfax County, VA, right off the heavy traveled Lee Jackson Memorial Highway (VA Route 50). Fairfax County is one of the most affluent counties in the nation, ranked 2nd with a median household income of \$117,515. The property neighbors the most popular Sully Place shopping center in the area; Lowe's Home Improvement, Lotte Plaza Market, at home, PetSmart and Aldi Supermarket.

Centreville

Chantilly

**97,711** within 3 Miles

**BUSINESSES** 

3,390

**CARS PER DAY** 

25,000 on Centreville Road

AVAILABLE