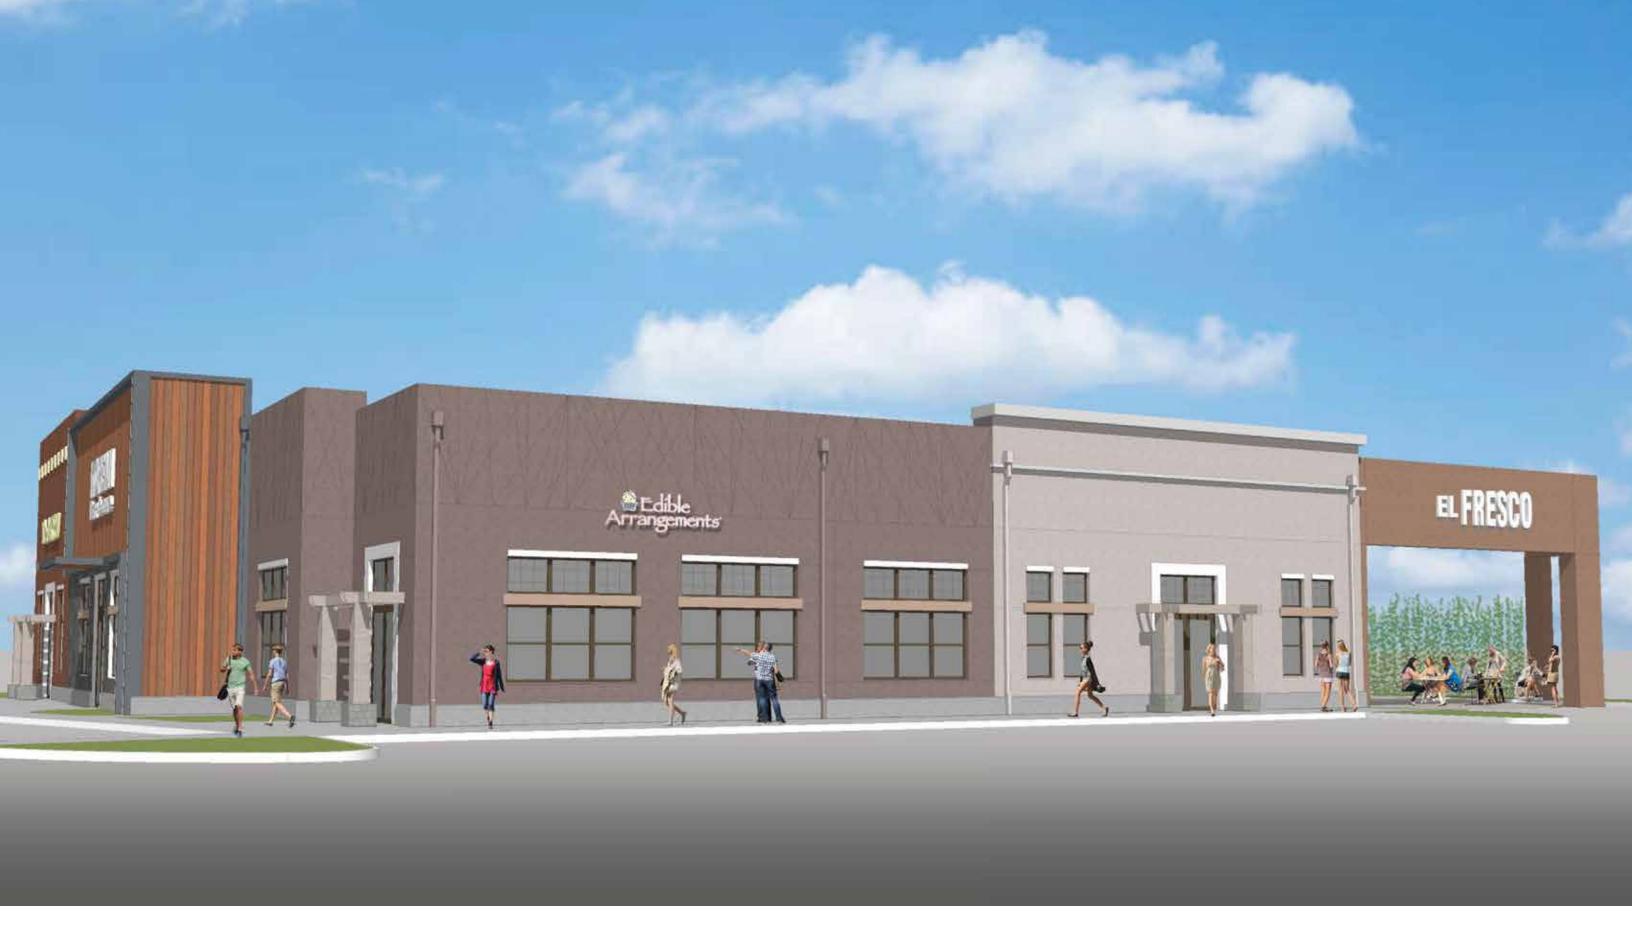

Centreville

Chantilly

**97,711** within 3 Miles

**BUSINESSES** 

3,390

**CARS PER DAY** 

25,000 on Centreville Road

AVAILABLE