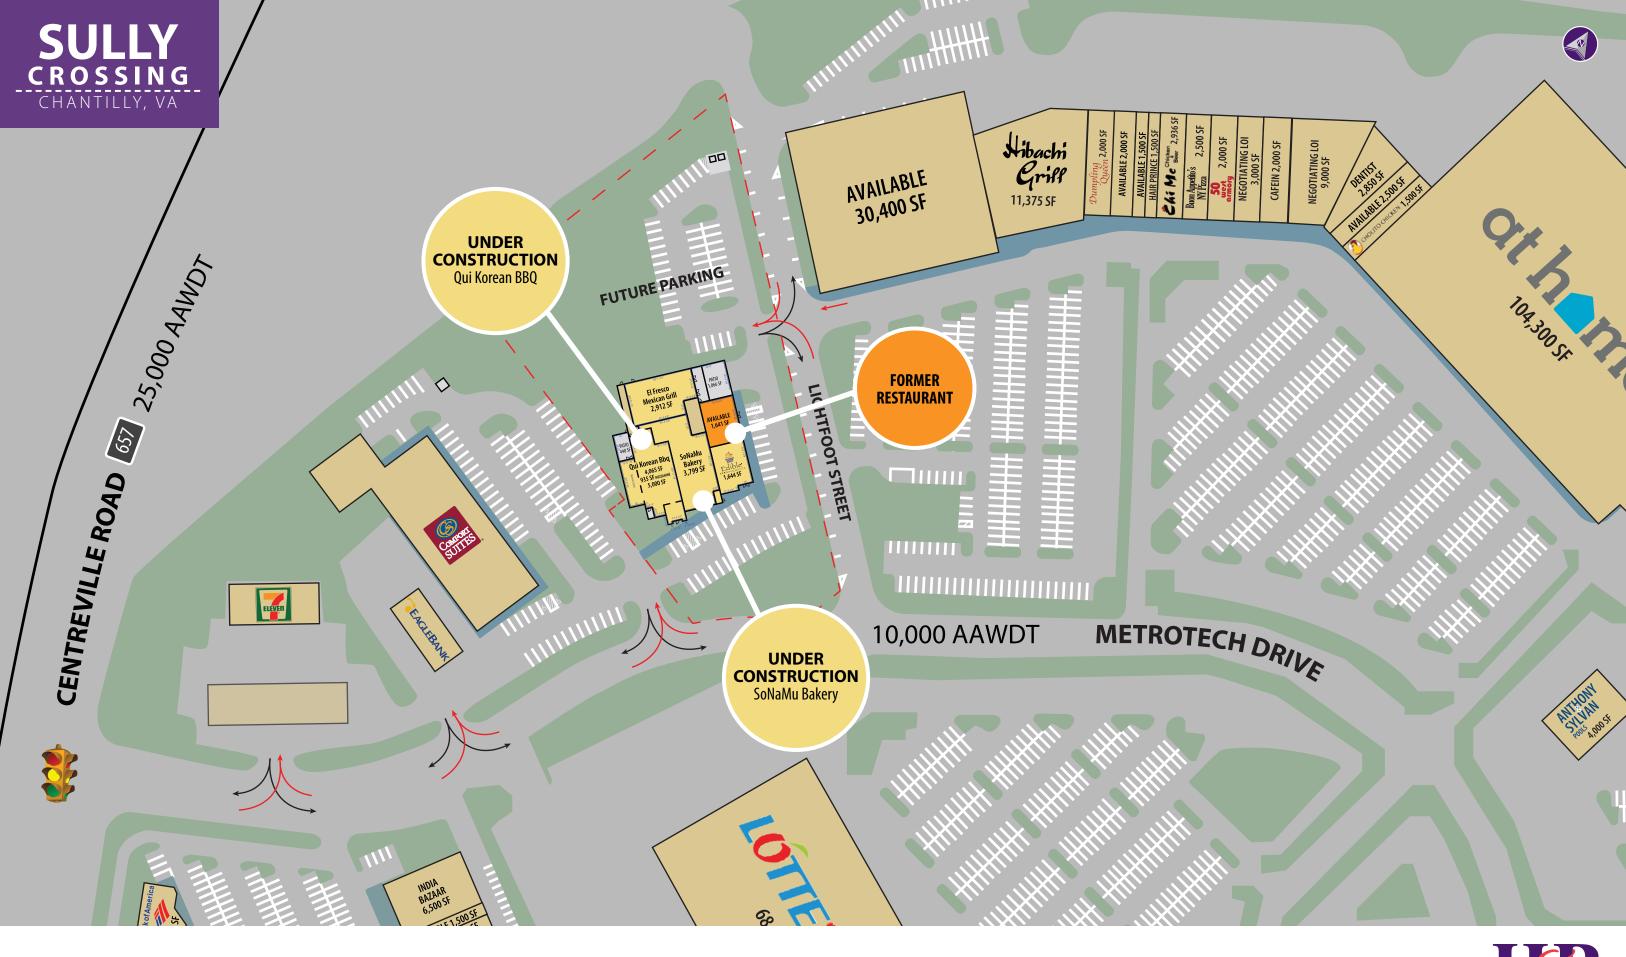

\$184,596

within 3 Miles

**HOUSEHOLDS** 

23,283

within 3 Miles

Franklin Farm

657

Sully Crossing is located in Chantilly, Fairfax County, VA, right off the heavy traveled Lee Jackson Memorial Highway (VA Route 50). Fairfax County is one of the most affluent counties in the nation, ranked 2nd with a median household income of \$117,515. The property neighbors the most popular Sully Place shopping center in the area; Lowe's Home Improvement, Lotte Plaza Market, at home, PetSmart and Aldi Supermarket.

Centreville

Chantilly

**97,711** within 3 Miles

**BUSINESSES** 

3,390

**CARS PER DAY** 

25,000 on Centreville Road

AVAILABLE