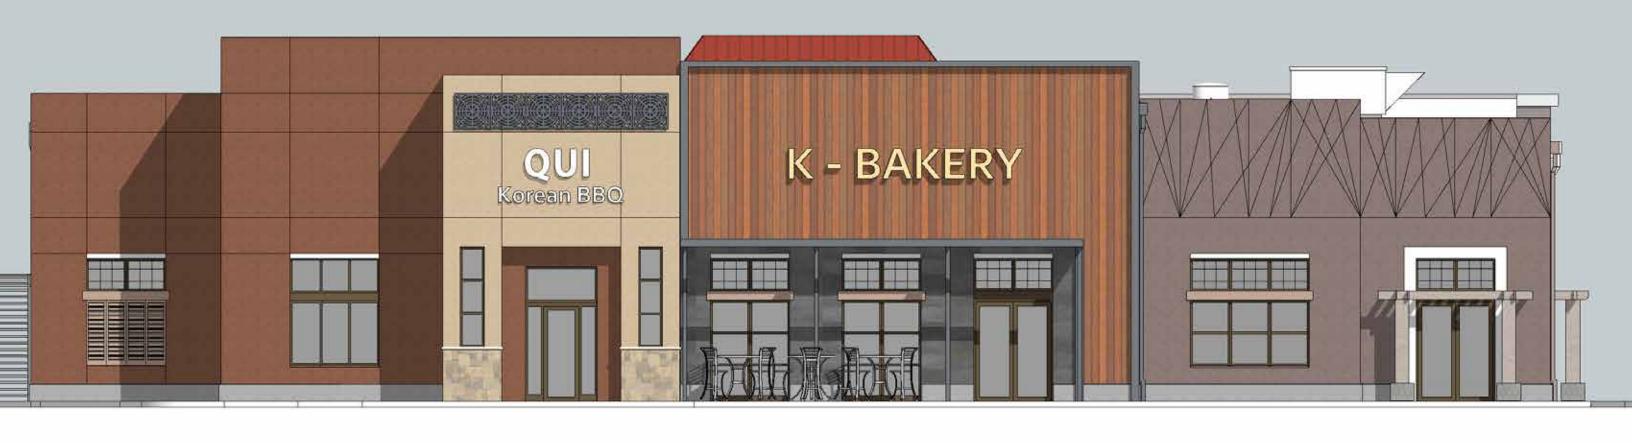

,040

within 3 Miles

**ASIAN POPULATION** 

over 33%

within 1 Mile



**AVERAGE HH INCOME** 

\$184,596

within 3 Miles



**HOUSEHOLDS** 

23,283

within 3 Miles



Franklin Farm



657

Sully Crossing is located in Chantilly, Fairfax County, VA, right off the heavy traveled Lee Jackson Memorial Highway (VA Route 50). Fairfax County is one of the most affluent counties in the nation, ranked 2nd with a median household income of \$117,515. The property neighbors the most popular Sully Place shopping center in the area; Lowe's Home Improvement, Lotte Plaza Market, at home, PetSmart and Aldi Supermarket.

Centreville

Chantilly







**97,711** within 3 Miles



**BUSINESSES** 

3,390



**CARS PER DAY** 

25,000 on Centreville Road























AVAILABLE







SOUTH FAÇADE





## **SOUTH ELEVATION**





## **DEMOGRAPHIC PROFILE**

2019 and 2024 Esri Forecasts. Converted Census 2000 data into 2010 geography Lat/Lon: 38.89663/-77.42666





3 MILES

5 MILES

|                                        | 1 MILES      | 3 MILES       | 5 MILES       |
|----------------------------------------|--------------|---------------|---------------|
| POPULATION SUMMARY                     |              |               |               |
| 2000 Total Population                  | 9,204        | 59,285        | 182,163       |
| 2010 Total Population                  | 11,923       | 66,713        | 230,455       |
| 2019 Total Population                  | 12,065       | 71,040        | 245,700       |
| 2019 Group Quarters                    | 0            | 35            |