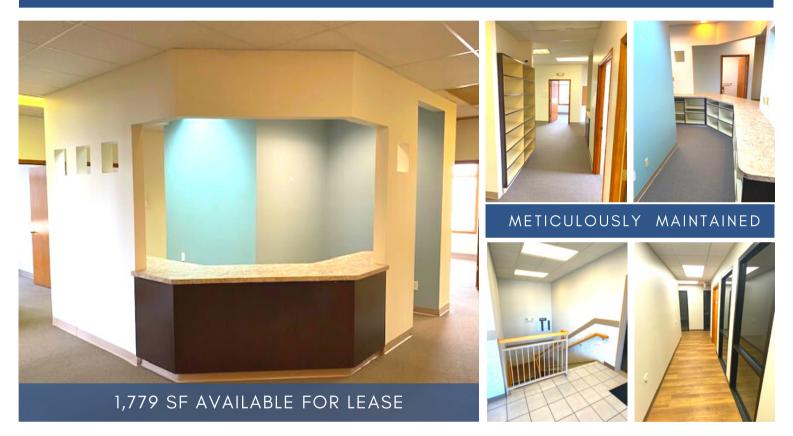

The Seller constructed this building in 1996 and has remained an owner occupant. This property has been METICULOUSLY MAINTAINED. MUST SEE to appreciate. Approximately 12,116 SF. Multi-Tenant office building situated on .82 Acres. There are 5 larger office suites that range from 800 sf to 2,300 sf. There is 1,779 sf available for lease and would be an excellent option for an Owner/User to occupy. Approximately 3,400 sf on the lower level was recently renovated and is dedicated to Individual Executive Office Suites. There are 12 Individual Office Suites and 7 of them are LEASED. Don't miss out on this OPPORTUNITY; It would cost you 2X the asking price if you were to buy the ground and construct this same building today. Contact listing agent for an OFFERING MEMORANDUM.