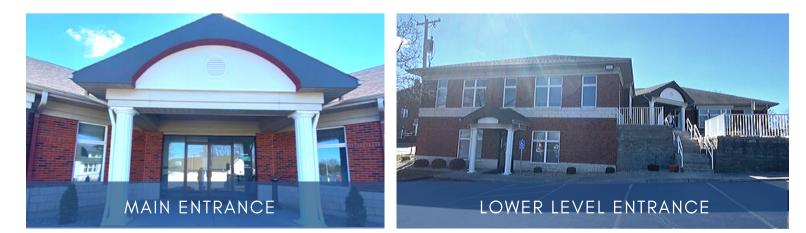

The Seller constructed this building in 1996 and has remained an owner occupant. This property has been METICULOUSLY MAINTAINED. MUST SEE to appreciate. Approximately 12,116 SF. Multi-Tenant office building situated on .82 Acres. There are 5 larger office suites that range from 800 sf to 2,300 sf. There is 1,779 sf available for lease and would be an excellent option for an Owner/User to occupy. Approximately 3,400 sf on the lower level was recently renovated and is dedicated to Individual Executive Office Suites. There are 12 Individual Office Suites and 7 of them are LEASED. Don't miss out on this OPPORTUNITY; It would cost you 2X the asking price if you were to buy the ground and construct this same building today. Contact listing agent for an OFFERING MEMORANDUM.