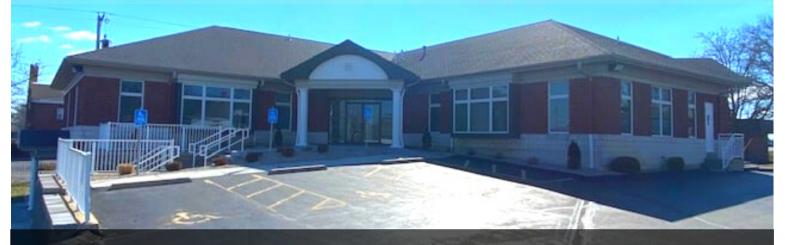

INVESTMENT PROPERTY FOR SALE \$1,175,000 103 CHURCH STREET O'FALLON, MO 63366

SCHEDULE YOUR SHOWING TODAY

EXCELLENT OPPORTUNITY FOR OWNER USER WITH BUILT IN TENANTS. CoreRegIEstatellC.com

LOCATED IN O'FALLON, MO AND IS APPROXIMATELY 1 MILE FROM HWY 70

The Seller constructed this building in 1996 and has remained an owner occupant. This property has been METICULOUSLY MAINTAINED. MUST SEE to appreciate. Approximately 12,116 SF. Multi-Tenant office building situated on .82 Acres. There are 5 larger office suites that range from 800 sf to 2,300 sf. There is 1,779 sf available for lease and would be an excellent option for an Owner/User to occupy. Approximately 3,400 sf on the lower level was recently renovated and is dedicated to Individual Executive Office Suites. There are 12 Individual Office Suites and 7 of them are LEASED. Don't miss out on this OPPORTUNITY; It would cost you 2X the asking price if you were to buy the ground and construct this same building today. Contact listing agent for an OFFERING MEMORANDUM.