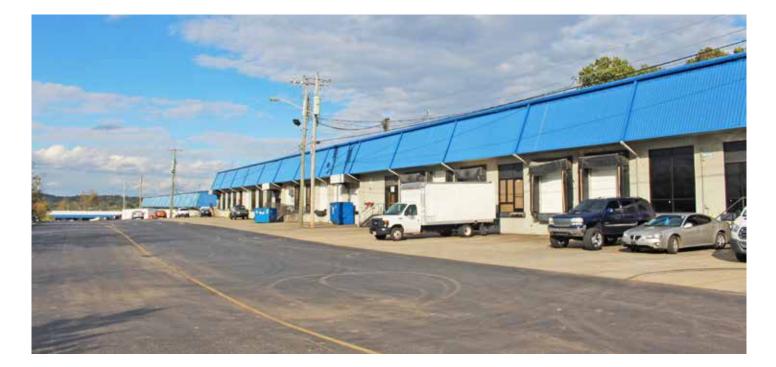

## Space Park North

Space Park North Goodlettsville, TN 37072

Space Park North is a multi-building industrial park with warehouse/ distribution and flex space. Conveniently located directly off I-65, tenants benefit from the interstate accessibility as well as the ability to serve not only Nashville but locations immediately north of the city such as Clarksville, Portland, Bowling Green and others.

- Warehouse and Flex spaces
- Direct access to I-65
- On-site management and maintenance
- Interstate visibility
  - Numerous nearby amenities

Buist Richardson, SIOR, Principal 615.727.7417 buist.richardson@avisonyoung.com Sue Earnest,CCIM, Principal 615.727.7421 sue.earnest@avisonyoung.com Sarah James, Associate 615.727.7436 sarah.james@avisonyoung.com