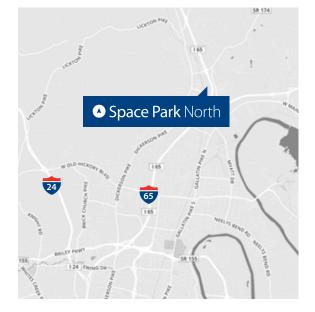

## Space Park North

Space Park North Goodlettsville, TN 37072

Space Park North is a multi-building industrial park with warehouse/ distribution and flex space. Conveniently located directly off I-65, tenants benefit from the interstate accessibility as well as the ability to serve not only Nashville but locations immediately north of the city such as Clarksville, Portland, Bowling Green and others.