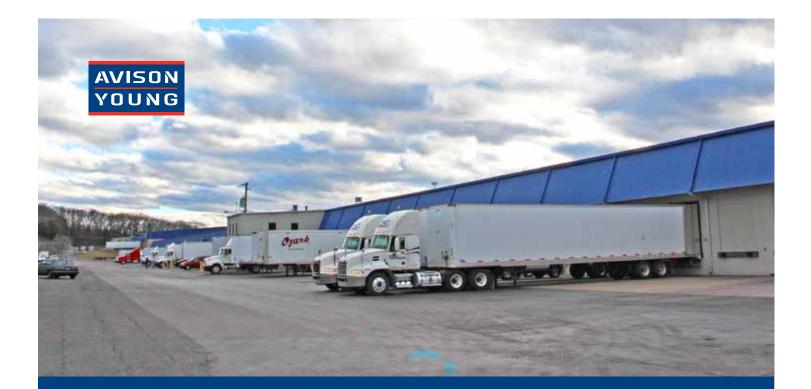

## Space Park North

Space Park North Goodlettsville, TN 37072

Space Park North is a multi-building industrial park with warehouse/ distribution and flex space. Conveniently located directly off I-65, tenants benefit from the interstate accessibility as well as the ability to serve not only Nashville but locations immediately north of the city such as Clarksville, Portland, Bowling Green and others.

- Warehouse and Flex spaces
- Direct access to I-65
- On-site management and maintenance
- Interstate visibility
  - Numerous nearby amenities

Buist Richardson, SIOR, Principal 615.727.7417 buist.richardson@avisonyoung.com Sue Earnest,CCIM, Principal 615.727.7421 sue.earnest@avisonyoung.com Sarah James, Associate 615.727.7436 sarah.james@avisonyoung.com