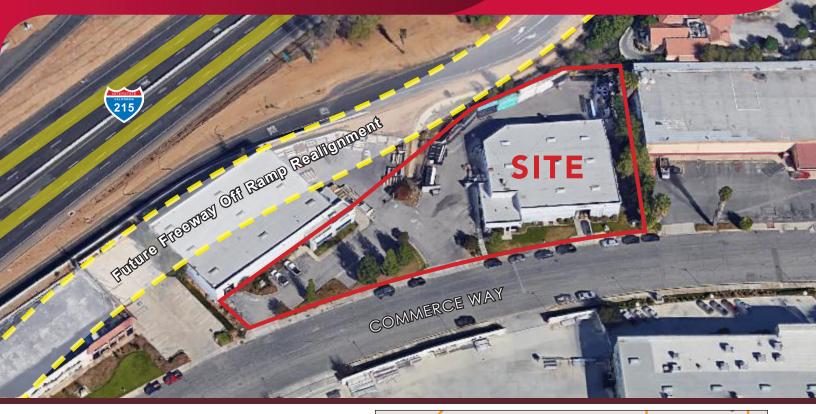

## FREE STANDING INDUSTRIAL BUILDING ±11,895 SF FOR LEASE ON ±1.05 ACRES

22070 Commerce Way, Grand Terrace, CA

## **HIGHLIGHTS:**

- Renovation to commence in November
- Freeway frontage at Barton Road exit
- Fenced yard/parking
- 400 Amp 277/480 power
- 1.05 acre parcel
- 157K Cars Per Day On 215 Fwy
- ±2,000 sf office space with sales showroom
- 3 GL loading doors
- Drive through capable
- Do Not disturb tenant
- Shown by appointment only