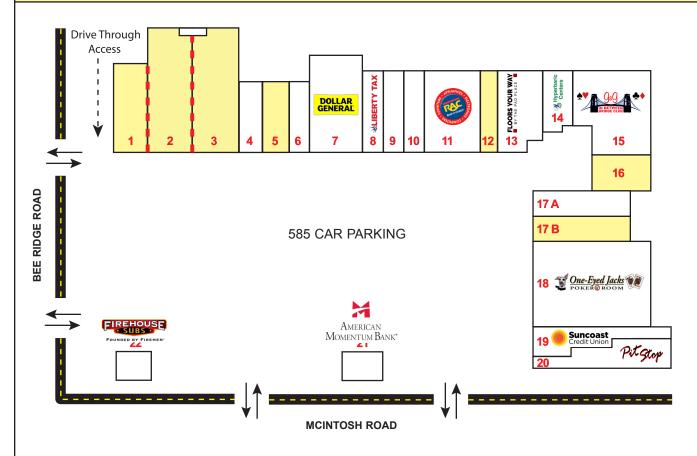

## PALM PLAZA SHOPPING CENTER

4458 BEE RIDGE ROAD, SARASOTA, SARASOTA COUNTY, FLORIDA 34233

| DEMOGRAPHICS          | 1 Miles 3 Miles       | 5 Miles  |
|-----------------------|-----------------------|----------|
| POPULATION            | 11,495 82,903         | 175,454  |
| AVG. HOUSEHOLD INCOME | \$77,817 \$81,580     | \$89,672 |
| SITE DATA             |                       |          |
| GLA: 113,897 sf       | LAND: 11.72 Acres     |          |
| PARKING: 585 Cars     | TRAFFIC COUNT: 70,500 | ADT      |

| Available - 78' x 42'     | 3,290 sf                                                                                                                                                                                                                                                                                                                                 |
|---------------------------|------------------------------------------------------------------------------------------------------------------------------------------------------------------------------------------------------------------------------------------------------------------------------------------------------------------------------------------|
| Available - 155' x 68'    | 10,265 sf                                                                                                                                                                                                                                                                                                                                |
| Available - 155' x 70'    | 10,549 sf                                                                                                                                                                                                                                                                                                                                |
| Laundromat                | 1,400 sf                                                                                                                                                                                                                                                                                                                                 |
| Available - 70' x 20'     | 1,400 sf                                                                                                                                                                                                                                                                                                                                 |
| Jewelry                   | 1,400 sf                                                                                                                                                                                                                                                                                                                                 |
| Dollar General            | 6,000 sf                                                                                                                                                                                                                                                                                                                                 |
| Liberty Tax               | 1,630 sf                                                                                                                                                                                                                                                                                                                                 |
| Kumon                     | 1,630 sf                                                                                                                                                                                                                                                                                                                                 |
| Restaurant                | 1,630 sf                                                                                                                                                                                                                                                                                                                                 |
| Rent-A-Center             | 4,890 sf                                                                                                                                                                                                                                                                                                                                 |
| Available - 81' x 20'     | 1,630 sf                                                                                                                                                                                                                                                                                                                                 |
| Floors Your Way           | 4,690 sf                                                                                                                                                                                                                                                                                                                                 |
| Hyperbaric Center         | 2,280 sf                                                                                                                                                                                                                                                                                                                                 |
| Bridge Club               | 7,530 sf                                                                                                                                                                                                                                                                                                                                 |
| Lease Pending             | 2,879 sf                                                                                                                                                                                                                                                                                                                                 |
| Motion 4 Less             | 5,005 sf                                                                                                                                                                                                                                                                                                                                 |
| Lease Pending             | 5,040 sf                                                                                                                                                                                                                                                                                                                                 |
| One Eyed Jacks Poker Room | 28,418 sf                                                                                                                                                                                                                                                                                                                                |
| Suncoast Credit           | 3,687 sf                                                                                                                                                                                                                                                                                                                                 |
| Pit Stop                  | 6,500 sf                                                                                                                                                                                                                                                                                                                                 |
| American Momentum Bank    | 3,036 sf                                                                                                                                                                                                                                                                                                                                 |
| Firehouse Subs            | 2,440 sf                                                                                                                                                                                                                                                                                                                                 |
|                           | Available - 155' x 68' Available - 155' x 70' Laundromat Available - 70' x 20' Jewelry Dollar General Liberty Tax Kumon Restaurant Rent-A-Center Available - 81' x 20' Floors Your Way Hyperbaric Center Bridge Club Lease Pending Motion 4 Less Lease Pending One Eyed Jacks Poker Room Suncoast Credit Pit Stop American Momentum Bank |