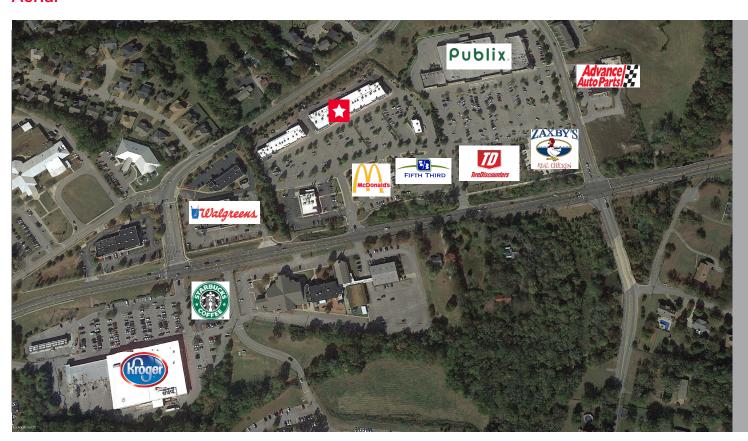

#### **Aerial**

### **Property Highlights**

- Publix anchored center
- Excellent visibility
- Abundant parking
- · Tenants include:
  - Corner Pub
  - Sherwin Williams
  - Sun Tan City
  - Crossroads Chiropractic
- Daily traffic count: 11,946
- Farmers Insurance
- Brewhouse
- Edward Jones