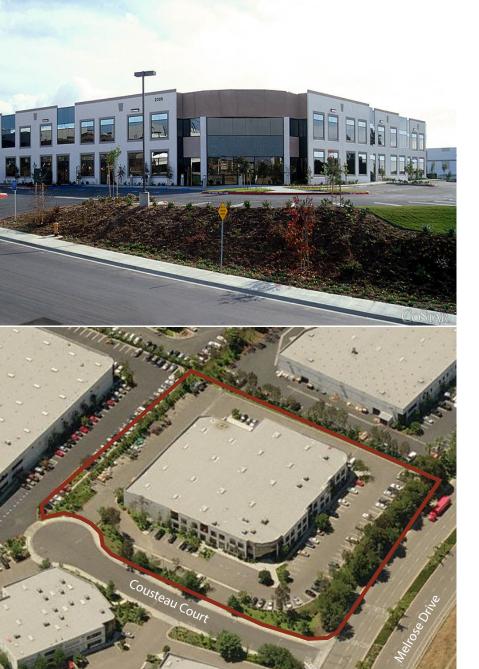

## 2325 Cousteau Court Vista, California 92081

± 50,980 Square Feet

± 9,000 Square Feet of Office

ESFR Sprinklers

2.96 Acres

Two Grade Level Doors

Two Dock High Doors

22' Minimum Clear Height

2,000 Amps, 277 / 480 V

Parking: 2.67 / 1,000 SF

Lease Rate: \$0.65 PSF NNN

Ronald L. King, SIOR 760 517 5830 ron.king@cushwake.com Lic. #00868661

Bob Willingham, SIOR 760 517 5846 bob.willingham@cushwake.com Lic. #01469841