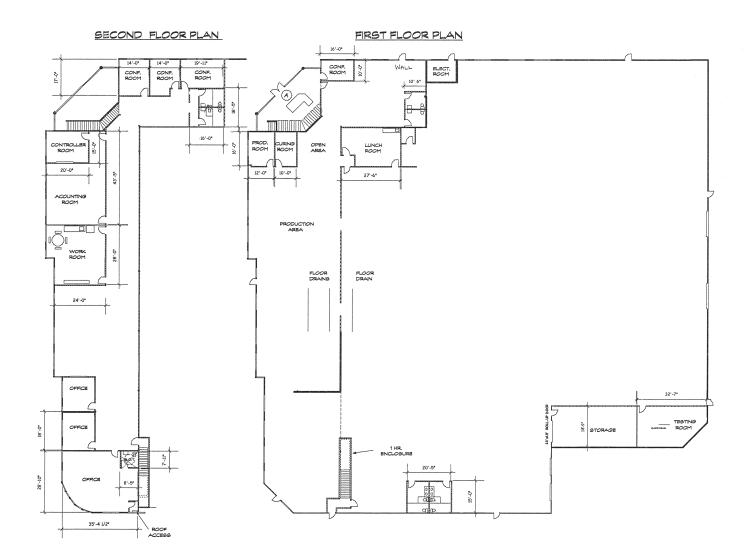

## 2325 Cousteau Court Vista, California 92081

± 50,980 Square Feet

± 9,000 Square Feet of Office

ESFR Sprinklers

2.96 Acres

Two Grade Level Doors

Two Dock High Doors

22' Minimum Clear Height

2,000 Amps, 277 / 480 V

Parking: 2.67 / 1,000 SF

Lease Rate: \$0.65 PSF NNN

Ronald L. King, SIOR 760 517 5830 ron.king@cushwake.com Lic. #00868661

Bob Willingham, SIOR 760 517 5846 bob.willingham@cushwake.com Lic. #01469841