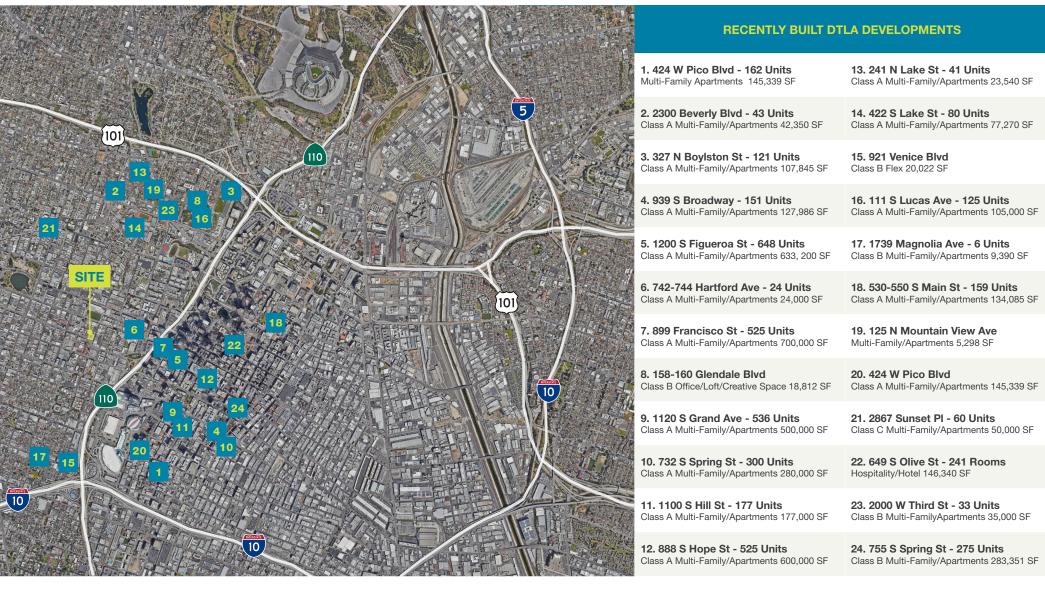

|
| FAR               | 6:1 (114,198 SF) by right<br>9:1 (171,297 SF) using tier 3 incentives |
| PARCEL            | 5142-023-001<br>5142-021-020                                          |





John Anthony, SIOR

213.225.7218 janthony@kiddermathews.com LIC #01226464 **Christopher Steck** 

213.225.7231 csteck@kiddermathews.com LIC #01841338 **Christopher Giordano** 

213.225.7219 cgiordano@kiddermathews.com LIC #01928706

kiddermathews.com



## 1501 West 8th Street & 750 Valencia Street



John Anthony, SIOR 213.225.7218 janthony@kiddermathews.com LIC #01226464 Christopher Steck 213.225.7231 csteck@kiddermathews.com LIC #01841338 Christopher Giordano 213.225.7219 cgiordano@kiddermathews.com LIC #01928706

kiddermathews.com



## 1501 West 8th Street & 750 Valencia Street



John Anthony, SIOR 213.225.7218 janthony@kiddermathews.com LIC #01226464 Christopher Steck 213.225.7231 csteck@kiddermathews.com LIC #01841338 Christopher Giordano 213.225.7219 cgiordano@kiddermathews.com LIC #01928706

kiddermathews.com