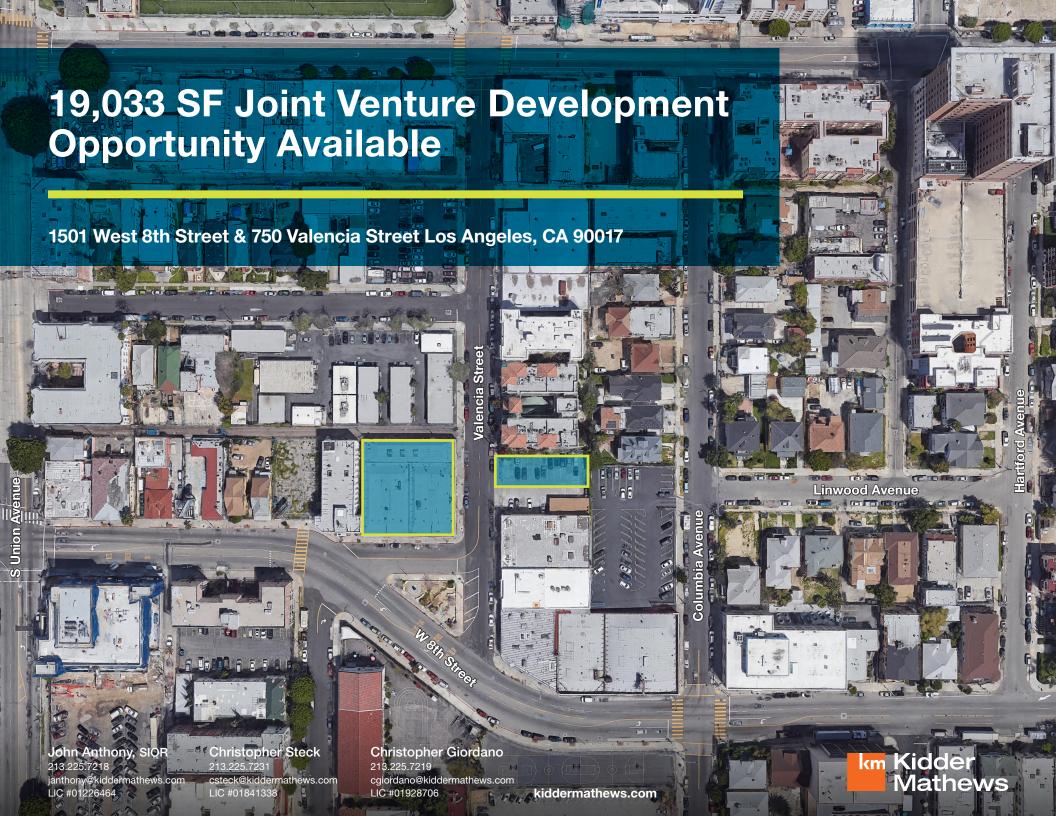

## 1501 West 8th Street & 750 Valencia Street

Kidder Mathews is pleased to present to market an opportunity to joint venture with the current owner to develop a mixed use property in Westlake.

## **Features**

| JV TERMS          | Submit proposal                                                       |
|-------------------|-----------------------------------------------------------------------|
| AVAILABLE         | ±15,279 SF lot<br>±3,754 SF parking lot                               |
| FRONTAGE          | W 8th Street & Valencia Street                                        |
| ZONE              | C2-2D                                                                 |
| TOC TIER          |                                                                       |
| UNIT<br>POTENTIAL | 48 by right<br>81 using Tier 3 incentives                             |
| FAR               | 6:1 (114,198 SF) by right<br>9:1 (171,297 SF) using tier 3 incentives |
| PARCEL            | 5142-023-001<br>5142-021-020                                          |