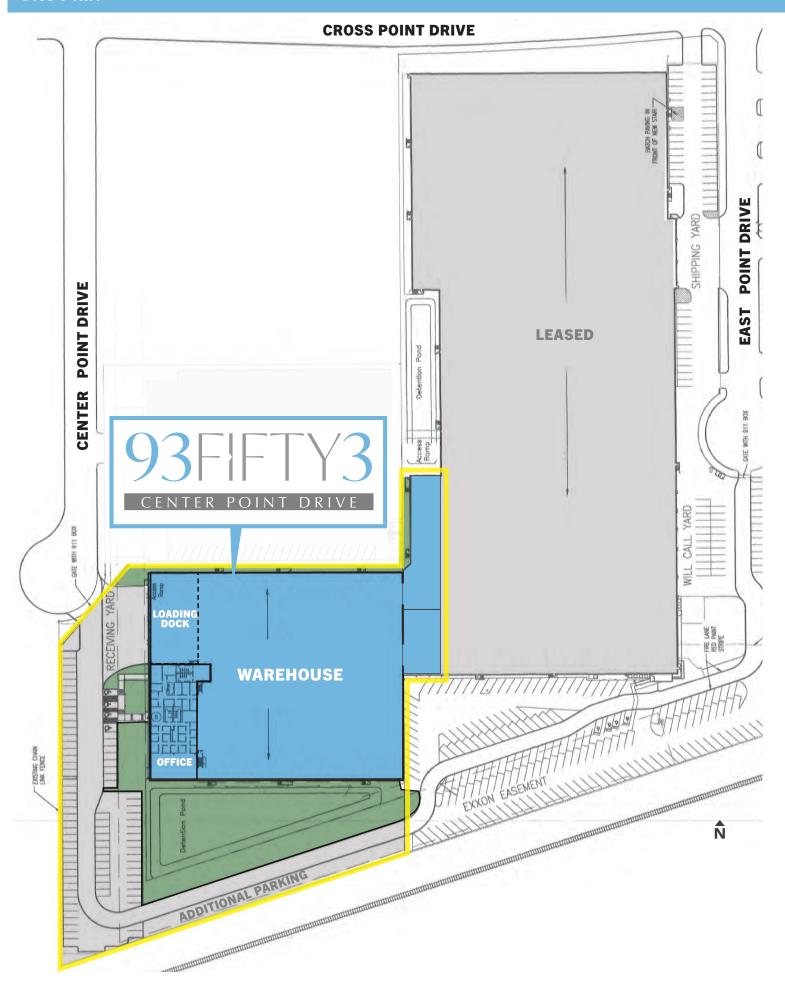

## **Building Features**

- ±90,281 SF Warehouse
- ±8,920 SF Office
- Recessed Truck Wells
- Dock High Loading
- ESFR Sprinklers
- 30' Clear Heights
- Access at Center Point Drive
- 114 parking spaces
- Lease Rate: Contact broker

In addition the facility has ingress and egress from Center Point Drive. Direct access to the I-610 Loop providing distribution to all areas of Houston.

93FIFTY3

CENTER POINT DRIVE