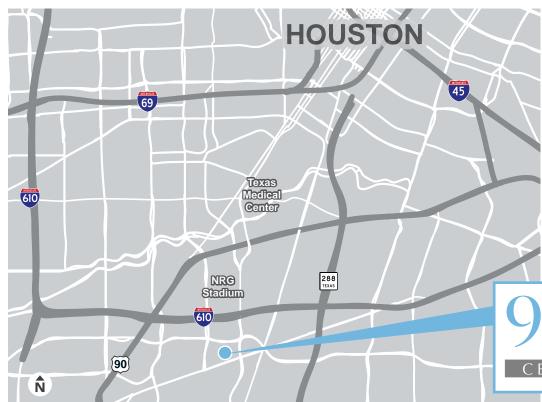

## The Site

- Direct access to I-610 Loop
- City of Houston Utilities
- 1.5 miles from NRG Stadium/NRG Park
- 3.2 miles to Texas Medical Center
- Nearby restaurants and retail amenities for employees
- Strong workforce
- Out of the flood plain
- Access to all major Houston highways

Located in Houston's South submarket, 9353 Center Point Drive is the former Houston headquarters for Glazers. The facility is located 1.5 miles south of NRG Stadium/NRG Park, as well as 3 miles from the Texas Medical Center.