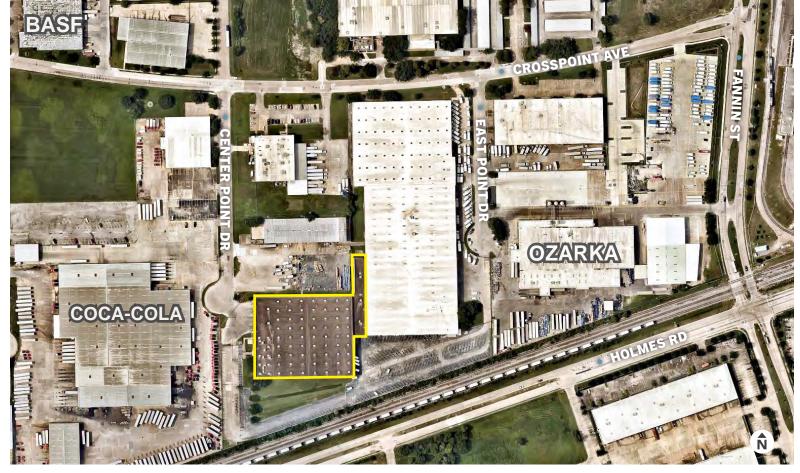

Located in Houston's South submarket, 9353 Center Point Drive is the former Houston headquarters for Glazers. The facility is located 1.5 miles south of NRG Stadium/NRG Park, as well as 3 miles from the Texas Medical Center.

In addition the facility has ingress and egress from Center Point Drive. Direct access to the I-610 Loop providing distribution to all areas of Houston.

93FIFTY3

CENTER POINT DRIVE