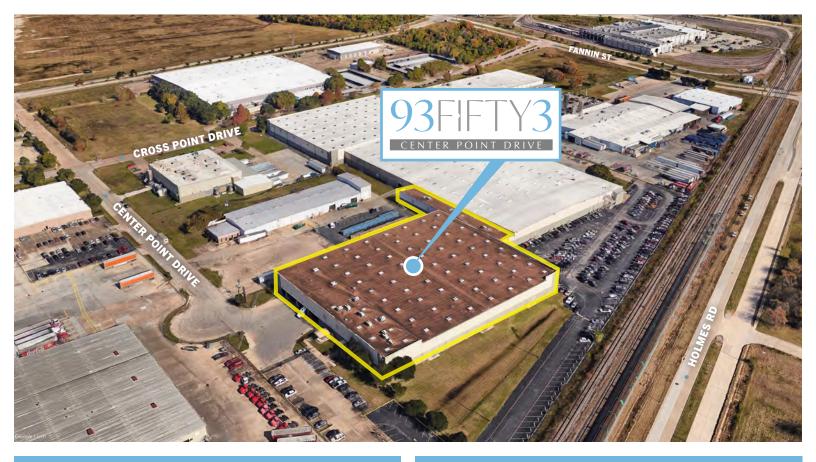

# 93FIFTY3

Located in Houston's South submarket, 9353 Center Point Drive is the former Houston headquarters for Glazers. The facility is located 1.5 miles south of NRG Stadium/NRG Park, as well as 3 miles from the Texas Medical Center.

In addition the facility has ingress and egress from Center Point Drive. Direct access to the I-610 Loop providing distribution to all areas of Houston.

93FIFTY3

CENTER POINT DRIVE