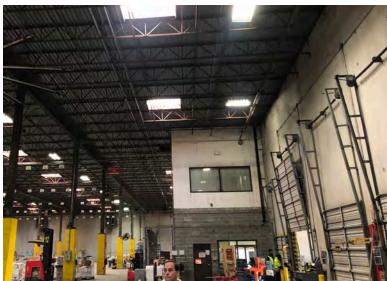

## **Building Features**

- ±90,281 SF Warehouse
- ±8,920 SF Office
- Recessed Truck Wells
- Dock High Loading
- ESFR Sprinklers
- 30' Clear Heights
- Access at Center Point Drive
- 114 parking spaces
- Lease Rate: Contact broker