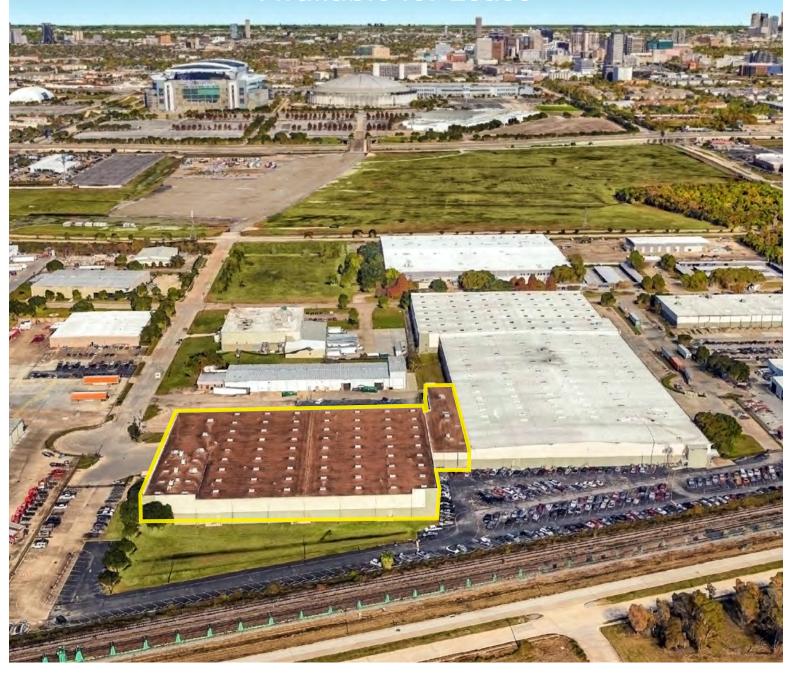

Located in Houston's South submarket, 9353 Center Point Drive is the former Houston headquarters for Glazers. The facility is located 1.5 miles south of NRG Stadium/NRG Park, as well as 3 miles from the Texas Medical Center.

In addition the facility has ingress and egress from Center Point Drive. Direct access to the I-610 Loop providing distribution to all areas of Houston.

93FIFTY3

CENTER POINT DRIVE