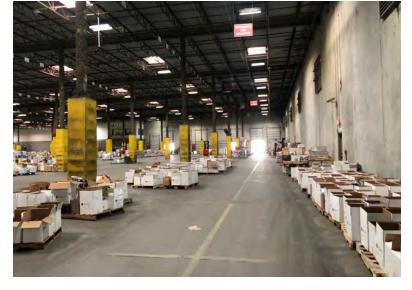

## **Building Features**

- ±90,281 SF Warehouse
- ±8,920 SF Office
- Recessed Truck Wells
- Dock High Loading
- ESFR Sprinklers
- 30' Clear Heights
- Access at Center Point Drive
- 114 parking spaces
- Lease Rate: Contact broker