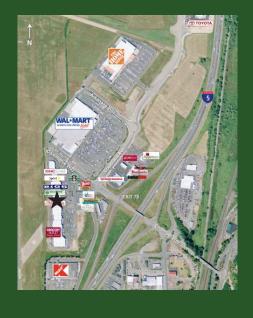

| ADDRESS                | 1349 NW Louisiana Ave<br>Chehalis, WA 98532                                                             |
|------------------------|---------------------------------------------------------------------------------------------------------|
| SQUARE<br>FOOTAGE      | 9,916 SF AVAILABLE FOR LEASE<br>Can be combined with adjacent<br>space up to 23,139 contiguous          |
| TRAFFIC COUNTS         | 75,000 +/- VPD on I-5                                                                                   |
| POPULATION             | 5 mile – 28,703<br>10 mile – 48,728<br>15 mile – 75,454                                                 |
| HOUSEHOLD<br>INCOME    | 5 mile - \$ 57,704<br>10 mile – \$59,311<br>15 mile <i>-</i> \$61,592                                   |
| PROPERTY<br>HIGHLIGHTS | Direct access from I-5<br>Plenty of parking<br>National anchor tenants<br>Halfway btwn Seattle/Portland |
| LISTING PRICE          | \$11-\$15/S.F. + NNN (\$3.28 2018                                                                       |