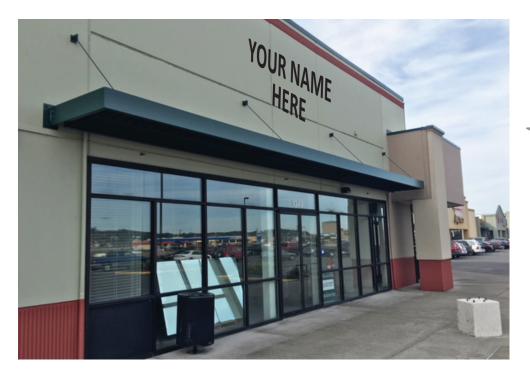

| ADDRESS                | 1349 NW Louisiana Ave<br>Chehalis, WA 98532                                                             |
|------------------------|---------------------------------------------------------------------------------------------------------|
| SQUARE<br>FOOTAGE      | 9,916 SF AVAILABLE FOR LEASE<br>Can be combined with adjacent<br>space up to 23,139 contiguous          |
| TRAFFIC COUNTS         | 75,000 +/- VPD on I-5                                                                                   |
| POPULATION             | 5 mile – 28,703<br>10 mile – 48,728<br>15 mile – 75,454                                                 |
| HOUSEHOLD<br>INCOME    | 5 mile - \$ 57,704<br>10 mile – \$59,311<br>15 mile <i>-</i> \$61,592                                   |
| PROPERTY<br>HIGHLIGHTS | Direct access from I-5<br>Plenty of parking<br>National anchor tenants<br>Halfway btwn Seattle/Portland |
| LISTING PRICE          | \$11-\$15/S.F. + NNN (\$3.28 2018                                                                       |