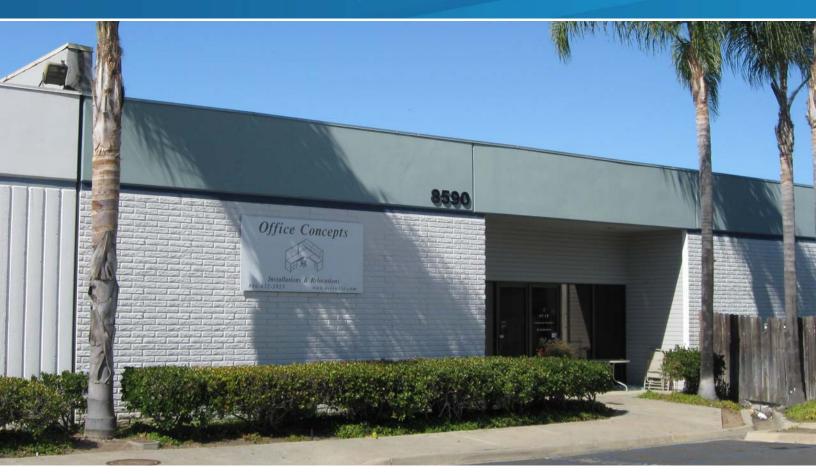

### FOR LEASE > MIRAMAR SHOWROOM/OFFICE/WAREHOUSE

## 2,665 SF Planned Industrial Development

8590 PRODUCTION AVENUE | SAN DIEGO, CA 92121

### **Building Features**

- > Located on Production Avenue just off signalized corner of Miramar Road and Production Avenue
- > 10% HVAC offices with one (1) restroom
- > One ground level 10'x12' overhead roll-up truck door
- > Additional mezzanine storage in warehouse not included in square footage
- > Good visibility and truck access
- > Parking in front and rear of building
- > LEASE RATE: \$0.89/SF Gross