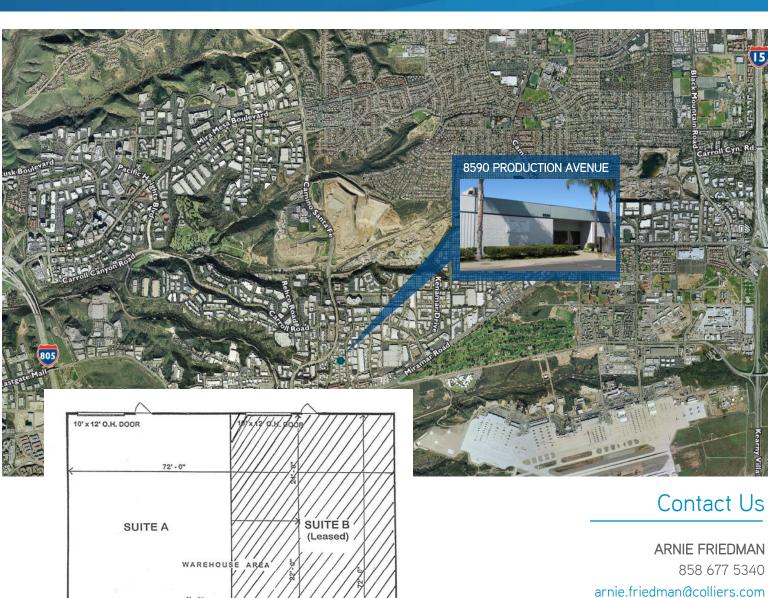

### **Building Features**

- > Located on Production Avenue just off signalized corner of Miramar Road and Production Avenue
- > 10% HVAC offices with one (1) restroom
- > One ground level 10'x12' overhead roll-up truck door
- > Additional mezzanine storage in warehouse not included in square footage
- > Good visibility and truck access
- > Parking in front and rear of building
- > LEASE RATE: \$0.89/SF Gross