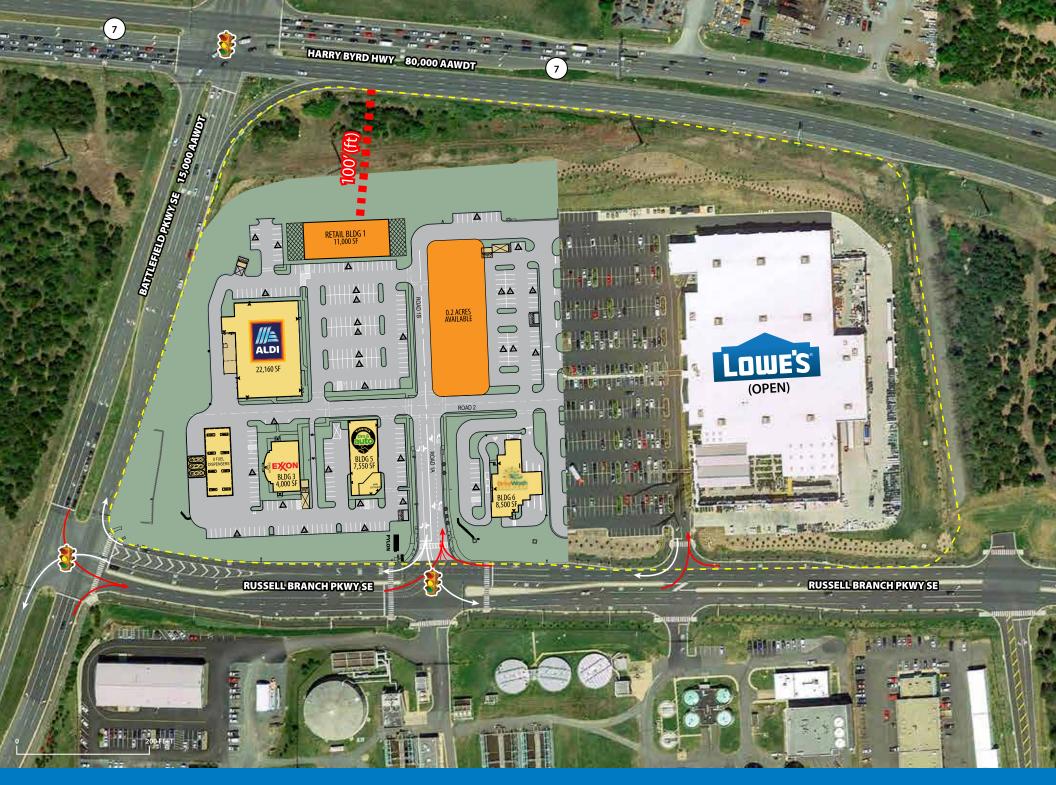

# THE SHOPS AT RUSSELL BRANCH

HARRY BYRD HWY. & BATTLEFIELD PKWY. | LEESBURG, VA 20175

The new development is conveniently located along Harry Byrd Highway (VA Route 7), Russell Branch Parkway and Battlefield Parkway in Loudoun County, Virginia. Great visibility and frontage along Harry Byrd Highway.

Great visibility to Route 7

Fantastic road network providing access to the neighborhoods and highways in all directions

Strategically positioned at the busiest intersection in Leesburg with 80,000 cars per day

Signalized access

2.5 miles east from future Microsoft Campus