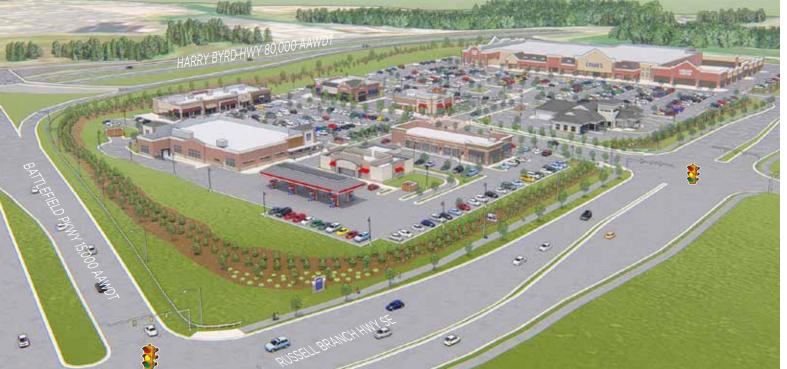

# THE SHOPS AT RUSSELL BRANCH

HARRY BYRD HWY. & BATTLEFIELD PKWY. | LEESBURG, VA 20175

The new development is conveniently located along Harry Byrd Highway (VA Route 7), Russell Branch Parkway and Battlefield Parkway in Loudoun County, Virginia. Great visibility and frontage along Harry Byrd Highway.

Great visibility to Route 7

Fantastic road network providing access to the neighborhoods and highways in all directions

Strategically positioned at the busiest intersection in Leesburg with 80,000 cars per day

Signalized access

2.5 miles east from future Microsoft Campus