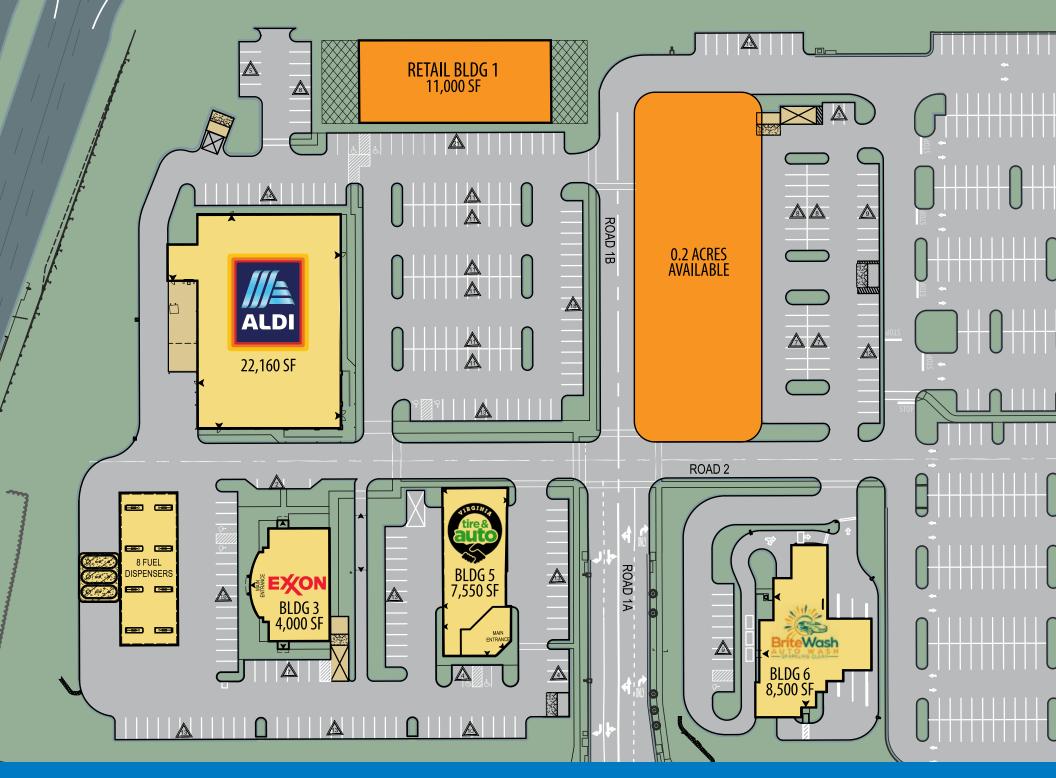

# THE SHOPS AT RUSSELL BRANCH

HARRY BYRD HWY. & BATTLEFIELD PKWY. | LEESBURG, VA 20175

The new development is conveniently located along Harry Byrd Highway (VA Route 7), Russell Branch Parkway and Battlefield Parkway in Loudoun County, Virginia. Great visibility and frontage along Harry Byrd Highway.