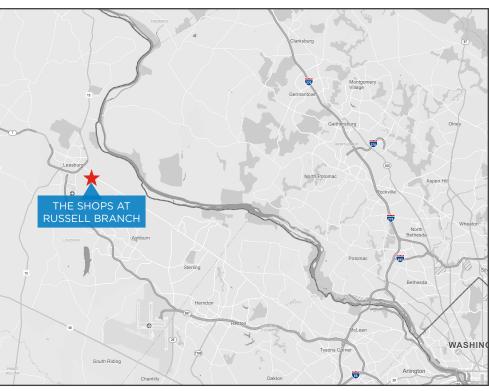

# THE SHOPS AT RUSSELL BRANCH

HARRY BYRD HWY. & BATTLEFIELD PKWY. | LEESBURG, VA 20175

The new development is conveniently located along Harry Byrd Highway (VA Route 7), Russell Branch Parkway and Battlefield Parkway in Loudoun County, Virginia. Great visibility and frontage along Harry Byrd Highway.

Signalized access

2.5 miles east from future Microsoft Campus