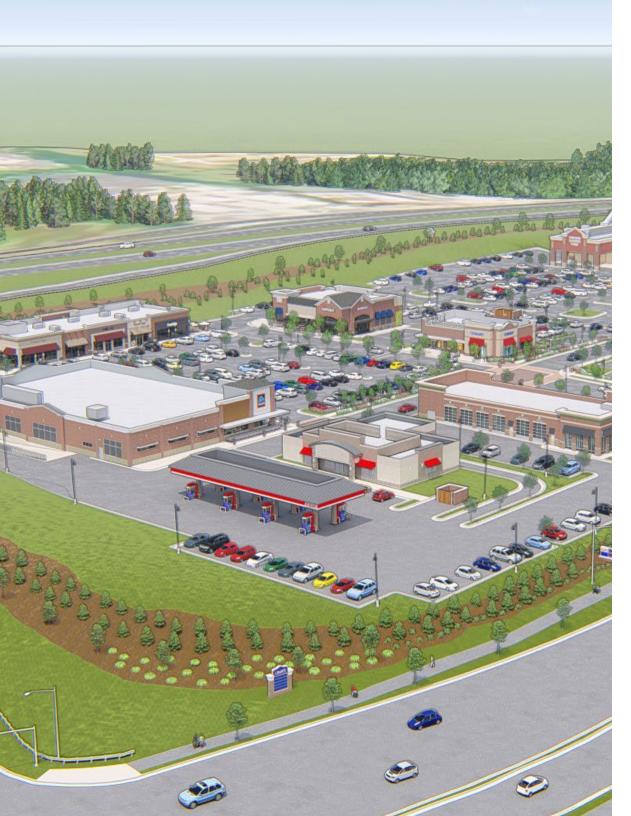

# THE SHOPS AT RUSSELL BRANCH

HARRY BYRD HWY. & BATTLEFIELD PKWY. | LEESBURG, VA 20175

The new development is conveniently located along Harry Byrd Highway (VA Route 7), Russell Branch Parkway and Battlefield Parkway in Loudoun County, Virginia. Great visibility and frontage along Harry Byrd Highway.

Great visibility to Route 7

Fantastic road network providing access to the neighborhoods and highways in all directions

Strategically positioned at the busiest intersection in Leesburg with 80,000 cars per day

# VIEW CORRIDOR TRAVELING EAST ON ROUTE 7