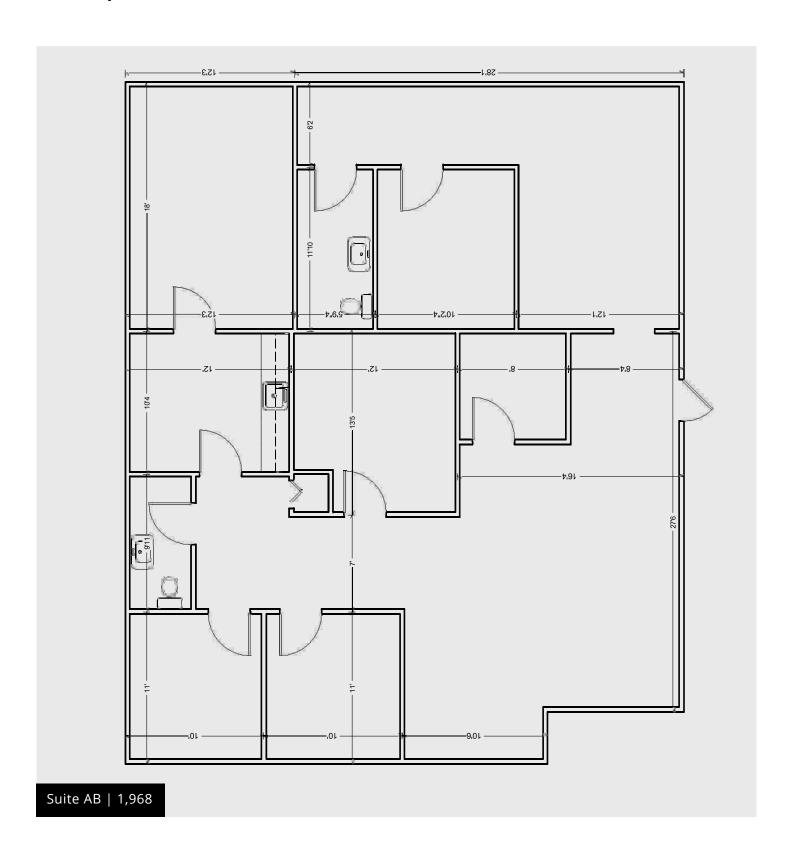

## **Available Suites:**

- Suite AB: 1,968 sf

Minutes from Nashville International Airport (BNA)

Convenient to I-40 and Briley Parkway at the corner of Elm Hill Pike & Royal Parkway

Close proximity to Downtown Nashville