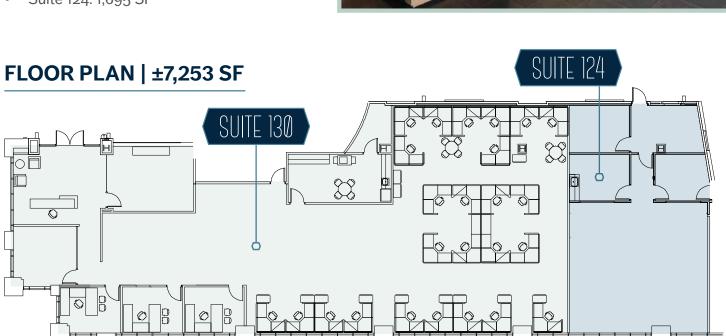

## **PROPERTY HIGHLIGHTS**

- \$34.00/SF
- Furniture Available
- 3 Year Lease Term
- Located on Mill Ave, Adjacent to a
- Multitude of Restaurants, Shops and Hotels
- ±7,253 SF Divisible
- Suite 130: 5,558 SF
- Suite 124: 1,695 SF