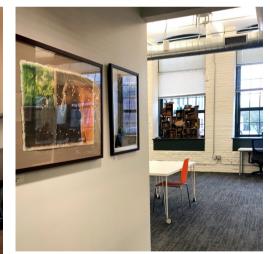

The Gallery at Sprout CoWorking regularly participates in Gallery Night Providence and features new artwork every month in our flexible seating workspaces and Cafe area.

**Beautiful New England Grounds** Walk along the Woonasquatucket River.