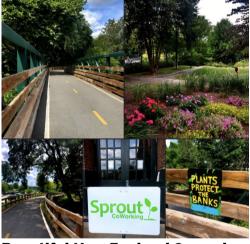

Located on the west side of Providence, explore Rising Sun Mills on lunch breaks within proximity to downtown and a historic neighborhood of arts and entertainment.

Flexible memberships provide the option to work for the day, stop in for workspace 24/7, reserve a dedicated desk or meeting room. All amenities are included: free offstreet parking, high-speed WiFi, a business address, gym and mail services. Contact us for space to host in-person classes, product testing, corporate training and more.