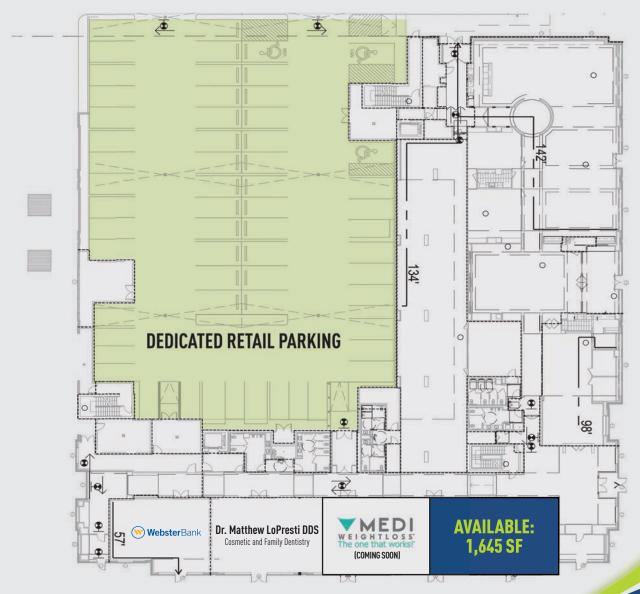

# **AVAILABLE: 1,645 SF**

**HIGHLY VISIBLE RETAIL!** 

Easy access to I-95 and Metro Station: Located in the heart of Stamford, with 344 residential units above, and dedicated on-site parking!

JOIN: Webster Bank, Dr. Matthew Lopresti, DDS Cosmetic and Family Dentistry and Medi Weightloss

## TRUE 75 TRESSER BLVD | STAMFORD, CT

WASHINGTON BOULEVARD