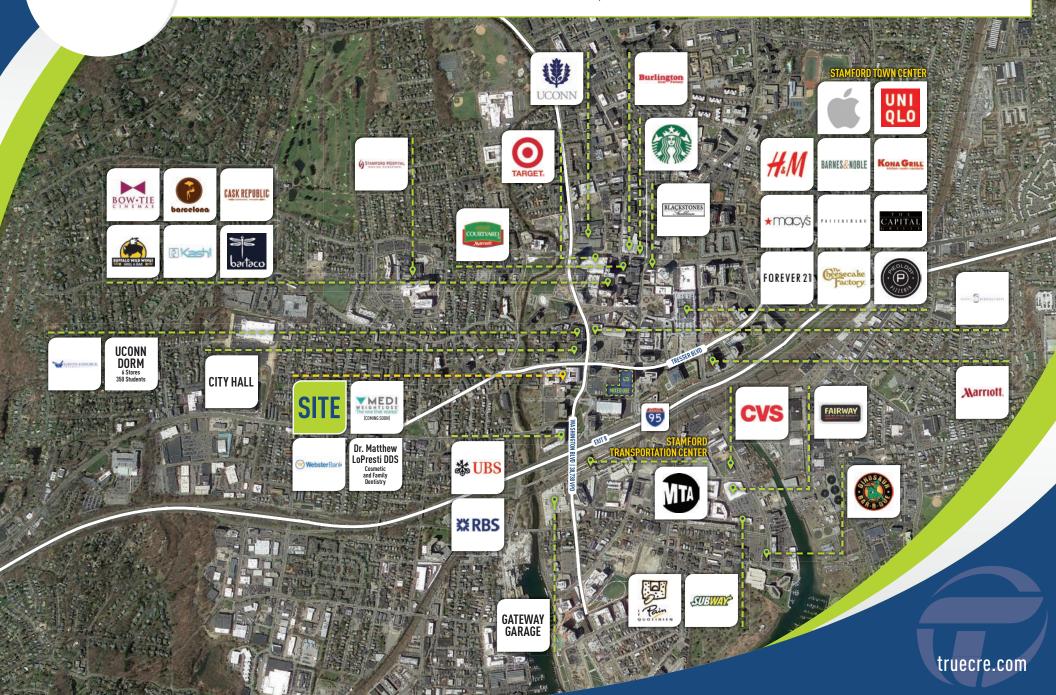

# **AVAILABLE: 1,645 SF**

**HIGHLY VISIBLE RETAIL!** 

Easy access to I-95 and Metro Station: Located in the heart of Stamford, with 344 residential units above, and dedicated on-site parking!

JOIN: Webster Bank, Dr. Matthew Lopresti, DDS Cosmetic and Family Dentistry and Medi Weightloss

## TRUE 75 TRESSER BLVD | STAMFORD, CT