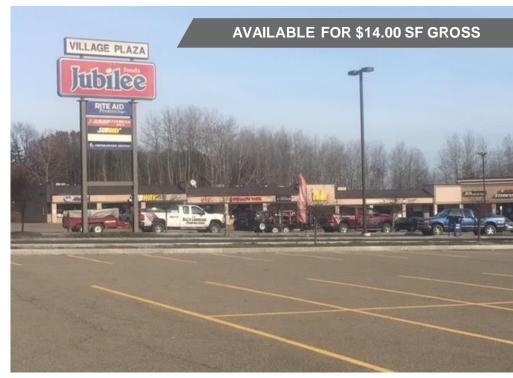

## 1,000 SF Space in Village Plaza Available

## **Property Highlights**

1,000 SF in well-known Village Plaza, with many tenants including Jubilee Foods, Rite Aid, Snap Fitness, Subway, Allstate, Picnic Pizza, and many more:

· Great location for retail, office, or medical