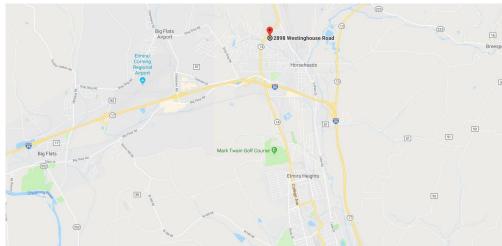

## FOR LEASE 2898 Westinghouse Road, Suite 528 Horseheads, NY

## **Location Highlights**

- Located on Westinghouse Road (State Rte. 14), one of the main routes to Watkins Glen
- · Numerous rooftops in area
- Village of Horseheads
- Traffic Count: 13,960 (ADT 2015)