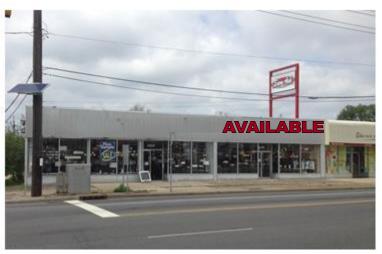

## Corner Location at Busy Retail Intersection

- 2,540 SF available with ideal visibility
- Great Signage "Demos" & Traffic
- Traffic Count: 50,070/Day 25,600/day - Route 27 24,470/day - Plainfield Ave
- Locate in a National Tenant property
- Easy access to train and highways
- Ceiling Height 10'
- Route 27 Frontage
- Parking for 64 Cars
- At Full 4-way Intersection
- Full basement