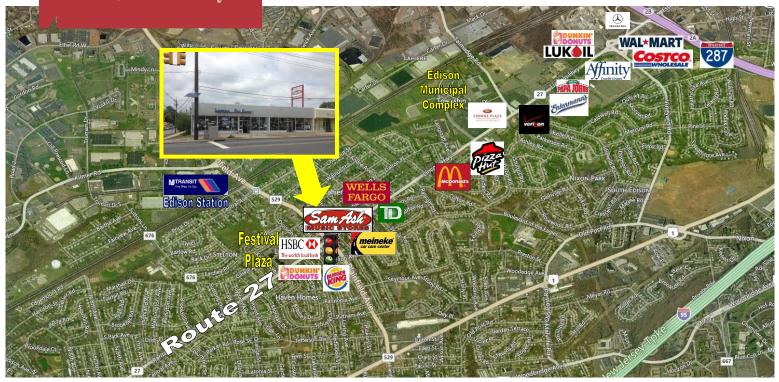

## Corner Location at Busy Retail Intersection

- 2,540 SF available with ideal visibility
- Great Signage "Demos" & Traffic
- Traffic Count: 50,070/Day 25,600/day - Route 27 24,470/day - Plainfield Ave
- Locate in a National Tenant property
- Easy access to train and highways
- Ceiling Height 10'
- Route 27 Frontage
- Parking for 64 Cars
- At Full 4-way Intersection
- Full basement