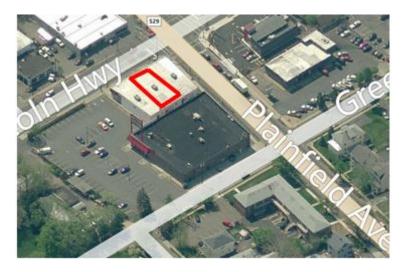

## Corner Location at Busy Retail Intersection

- 2,540 SF available with ideal visibility
- Great Signage "Demos" & Traffic
- Traffic Count: 50,070/Day 25,600/day - Route 27 24,470/day - Plainfield Ave
- Locate in a National Tenant property
- Easy access to train and highways
- Ceiling Height 10'
- Route 27 Frontage
- Parking for 64 Cars
- At Full 4-way Intersection
- Full basement