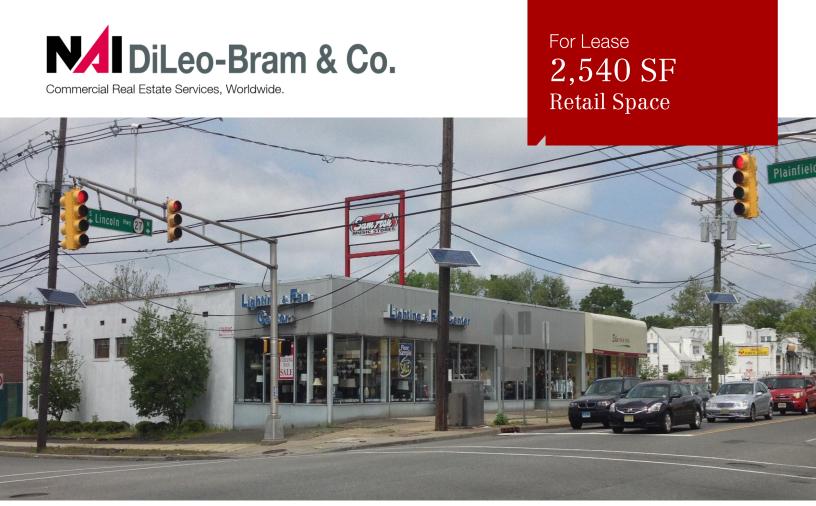

# Sam Ash Music Center 1829 Route 27

Edison, New Jersey

## Corner Location at Busy Retail Intersection

- 2,540 SF available with ideal visibility
- Great Signage "Demos" & Traffic
- Traffic Count: 50,070/Day 25,600/day - Route 27 24,470/day - Plainfield Ave
- Locate in a National Tenant property
- Easy access to train and highways
- Ceiling Height 10'
- Route 27 Frontage
- Parking for 64 Cars
- At Full 4-way Intersection
- Full basement

#### For Lease 1829 Route 27 Edison, New Jersey