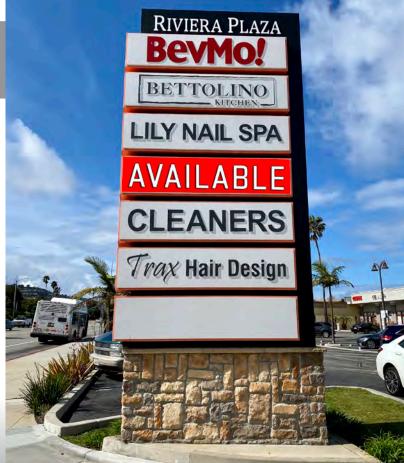

## Join: VONS BevMo!

Demographics: (2019 Est.)

|      | 1 Mile    | 2 Miles         | 3 Miles      | 5 Miles               |
|------|-----------|-----------------|--------------|-----------------------|
|      | 18,548    | 62,642          | 134,269      | 342,908               |
|      | 5,266     | 17,420          | 72,279       | 167,791               |
| \$44 | \$148,674 | \$148,062       | \$145,726    | \$146,106             |
|      | .00       | 18,548<br>5,266 | 5,266 17,420 | 18,548 62,642 134,269 |