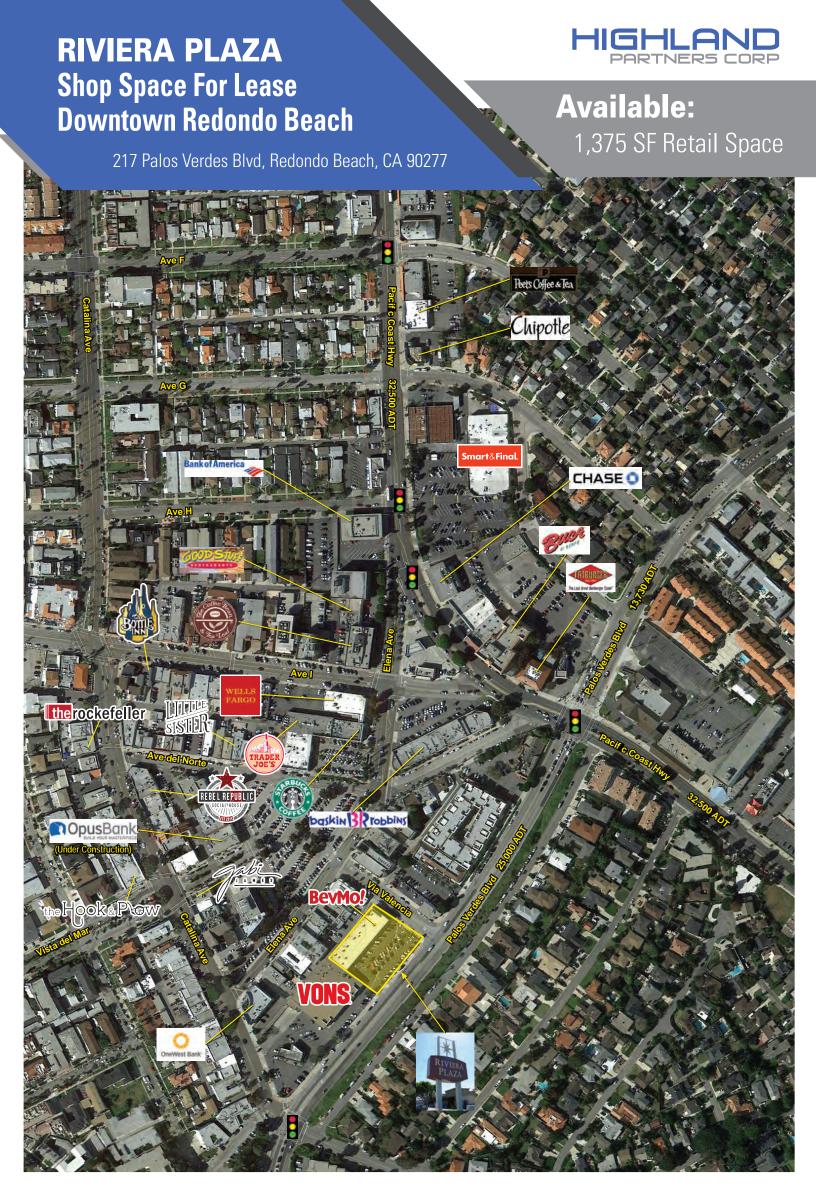

## Features:

- Located in the heart of the Riviera Village which is the premiere shopping district in Redondo Beach with over 300 shops and restaurants
- Vons anchored center fronting Palos Verdes Boulevard which is the main arterial connecting Palos Verdes to the greater South Bay
- Walking distance to the beach and several great restaurants and retail shops
- Surrounding communities include Palos Verdes Estates, Hermosa Beach and Torrance
- Densely populated trade area with 134,876 people with an average HH income of \$115,275 in a three mile radius

# RIVIERA PLAZA Shop Space For Lease Downtown Redondo Beach

Available: 1,375 SF Retail Space

217 Palos Verdes Blvd, Redondo Beach, CA 90277

Maryl (Haire) Binney \\ Lic. 01357931 \\ Phone: 310-379-2228 ex 4 \\ maryl@highlandpartnerscorp.com