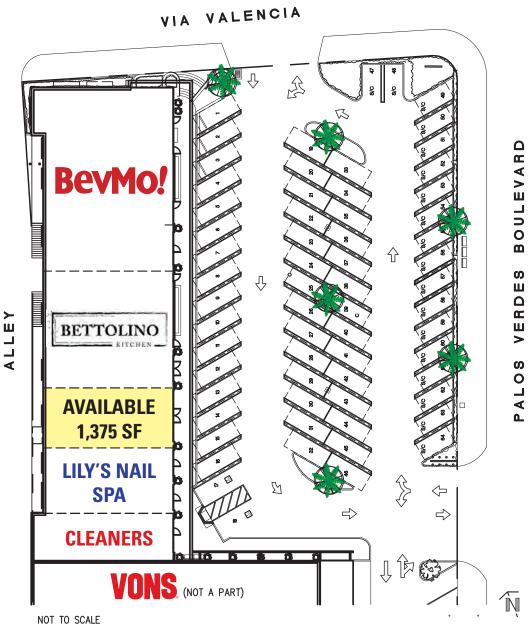

# RIVIERA PLAZA Shop Space For Lease Downtown Redondo Beach

Available: 1,375 SF Retail Space

217 Palos Verdes Blvd, Redondo Beach, CA 90277

Maryl (Haire) Binney \\ Lic. 01357931 \\ Phone: 310-379-2228 ex 4 \\ maryl@highlandpartnerscorp.com

RIVIERA PLAZA 201-223 PALOS VERDES BOULEVARD REDONDO BEACH (TORRANCE), CA 90277

Maryl (Haire) Binney \\ Lic. 01357931 \\ Phone: 310-379-2228 ex 4 \\ maryl@highlandpartnerscorp.com

Highland Partners Corp. | 880 Apollo Street, Suite 331 | El Segundo, CA 90245 | www.highlandpartnerscorp.com