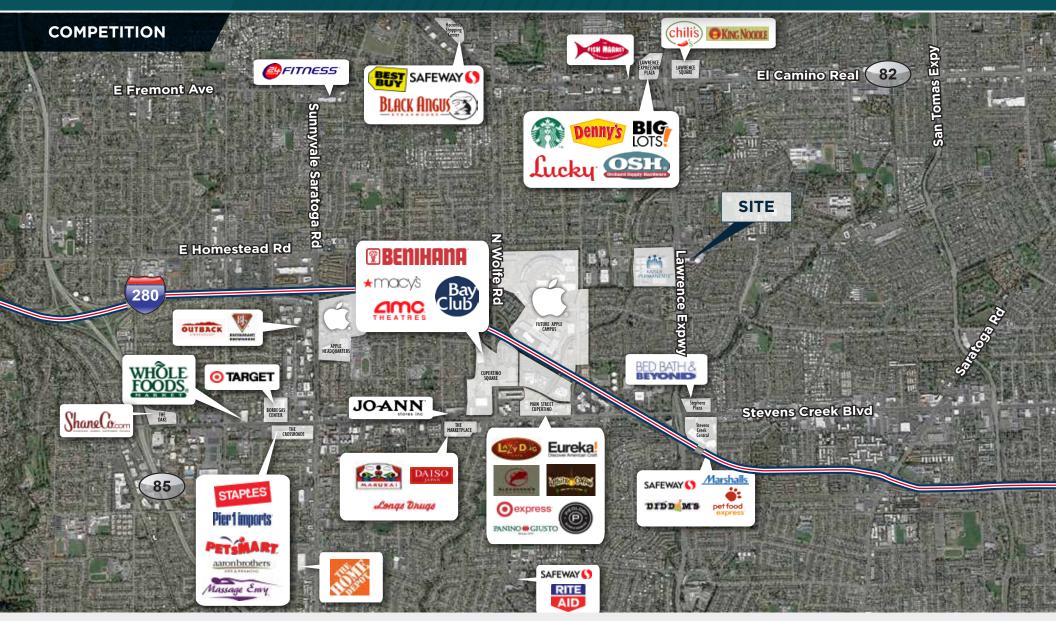

## **Project Highlights**

- + 6,010 Square Feet Available
- + Prime End Cap Space
- + User/Owner Opportunity
- + Pylon Signage on Lawrence Expressway
- + Traffic Counts: 66,560 ADT on Lawrence Expressway

- + Traffic Counts: 22,448 ADT on Homestead
- + Asking rate: Please Inquire With Broker
- Located across the Street from Kaiser Medical Center (4,500 employees)
- + Less than 1/2 mile from the