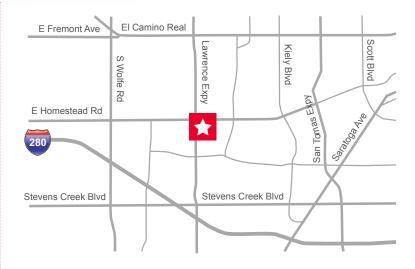

- + Traffic Counts: 22,448 ADT on Homestead
- + Asking rate: Please Inquire With Broker
- Located across the Street from Kaiser Medical Center (4,500 employees)
- + Less than 1/2 mile from the