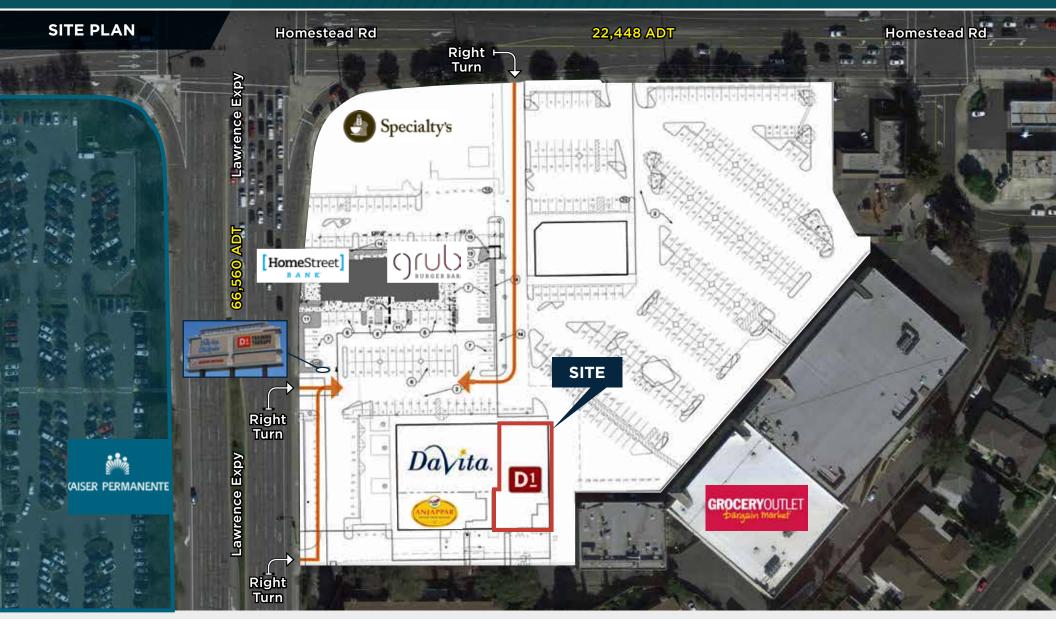

## **Project Highlights**

- + 6,010 Square Feet Available
- + Prime End Cap Space
- + User/Owner Opportunity
- + Pylon Signage on Lawrence Expressway
- + Traffic Counts: 66,560 ADT on Lawrence Expressway

- + Traffic Counts: 22,448 ADT on Homestead
- + Asking rate: Please Inquire With Broker
- Located across the Street from Kaiser Medical Center (4,500 employees)
- + Less than 1/2 mile from the