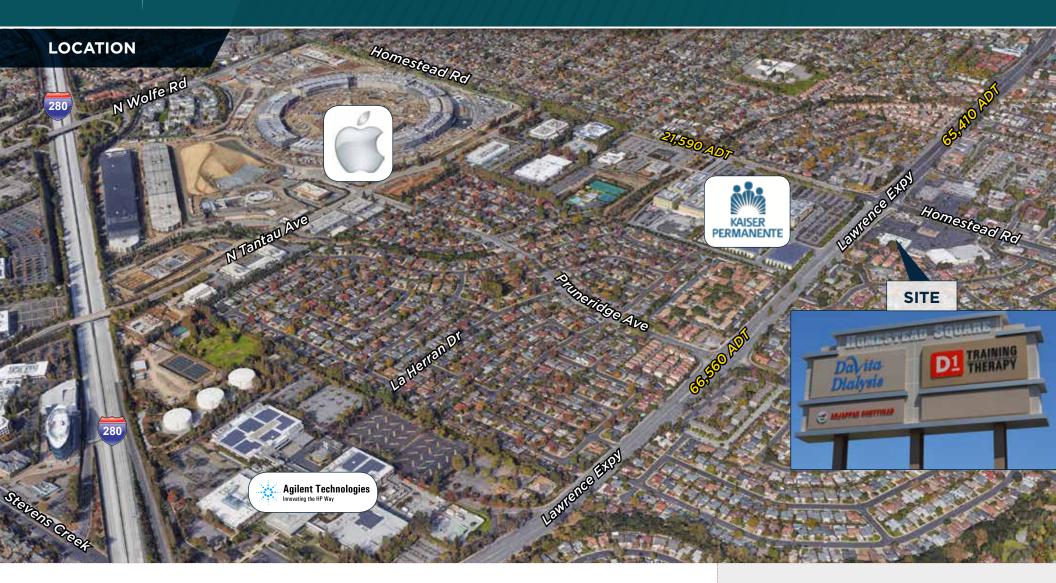

## **Project Highlights**

- + 6,010 Square Feet Available
- + Prime End Cap Space
- + User/Owner Opportunity
- + Pylon Signage on Lawrence Expressway
- + Traffic Counts: 66,560 ADT on Lawrence Expressway

- + Traffic Counts: 22,448 ADT on Homestead
- + Asking rate: Please Inquire With Broker
- Located across the Street from Kaiser Medical Center (4,500 employees)
- + Less than 1/2 mile from the