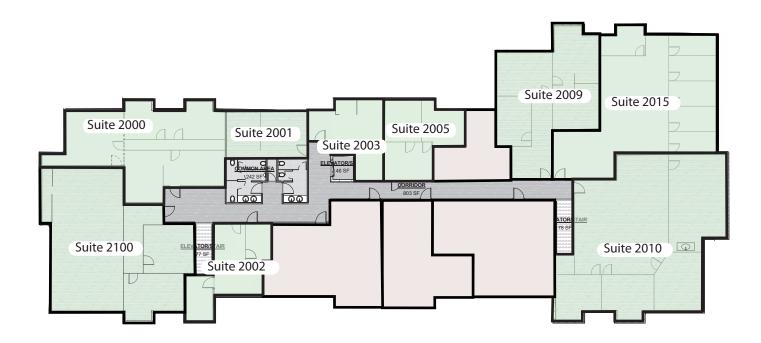

## Building 375 - Second Floor

| Suite 2000 - 1,090± sf | Suite 2009 - 991± sf   |
|------------------------|------------------------|
| Suite 2001 - 226± sf   | Suite 2010 - 1,947± sf |
| Suite 2002 - 457± sf   | Suite 2015 - 1,457± sf |
| Suite 2003 - 374± sf   | Suite 2100 - 1,555± sf |
| Suite 2005 - 465± sf   |                        |