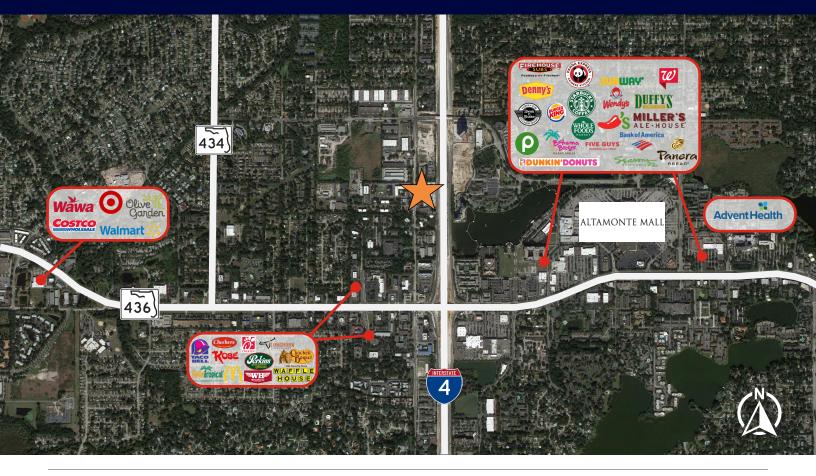

# Altamonte North Business Center

375 Douglas Avenue, Altamonte Springs, FL 32714

- Newly renovated office buildings interior and exterior
- Four-building office park located off Douglas
  Avenue in Altamonte Springs
- Interstate-4 frontage, building and monument signage available
- On-site management office and building engineer
- Ample surface and covered parking