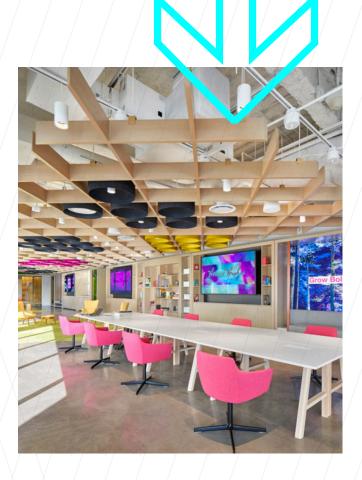

### the offices at DOWNTOWN COLUMBIA

- 130,000 SF LEED SILVER CERTIFIED OFFICE BUILDING WITH 9,000 SF OF GROUND-LEVEL RETAIL
- LOCATED ACROSS THE PLAZA FROM CURED, 18TH & 21ST AND The one merriweather deli
- 5TH FLOOR OUTFITTED WITH FIVE SPEC SUITES OF VARYING SIZES
- AMPLE PARKING SPACES WITH AUTONOMOUS PARKING THROUGH STEER
- LOBBY-LEVEL MARKETING CENTER WITH FULL AUDIO-VISUAL CAPABILITIES AND SPACE FOR LARGE MEETINGS AND EVENTS