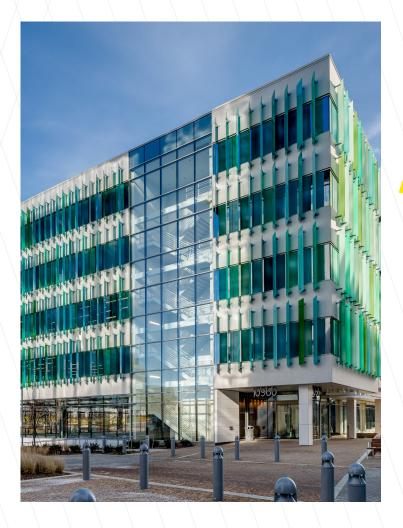

### the offices at DOWNTOWN COLUMBIA

- 130,000 SF LEED SILVER CERTIFIED OFFICE BUILDING WITH 9,000 SF OF GROUND-LEVEL RETAIL
- LOCATED ACROSS THE PLAZA FROM CURED, 18TH & 21ST AND The one merriweather deli
- 5TH FLOOR OUTFITTED WITH FIVE SPEC SUITES OF VARYING SIZES
- AMPLE PARKING SPACES WITH AUTONOMOUS PARKING THROUGH STEER
- LOBBY-LEVEL MARKETING CENTER WITH FULL AUDIO-VISUAL CAPABILITIES AND SPACE FOR LARGE MEETINGS AND EVENTS