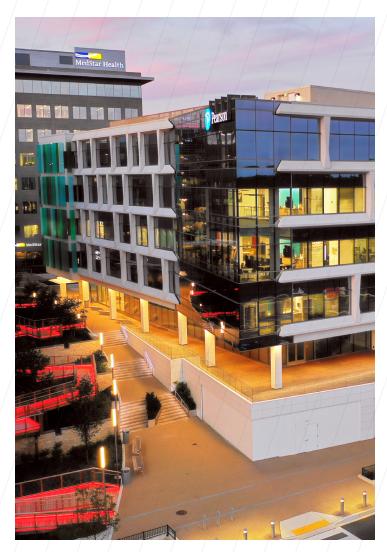

### the offices at DOWNTOWN COLUMBIA

- 130,000 SF LEED SILVER CERTIFIED OFFICE BUILDING WITH 9,000 SF OF GROUND-LEVEL RETAIL
- LOCATED ACROSS THE PLAZA FROM CURED, 18TH & 21ST AND The one merriweather deli
- 5TH FLOOR OUTFITTED WITH FIVE SPEC SUITES OF VARYING SIZES
- AMPLE PARKING SPACES WITH AUTONOMOUS PARKING THROUGH STEER
- LOBBY-LEVEL MARKETING CENTER WITH FULL AUDIO-VISUAL CAPABILITIES AND SPACE FOR LARGE MEETINGS AND EVENTS