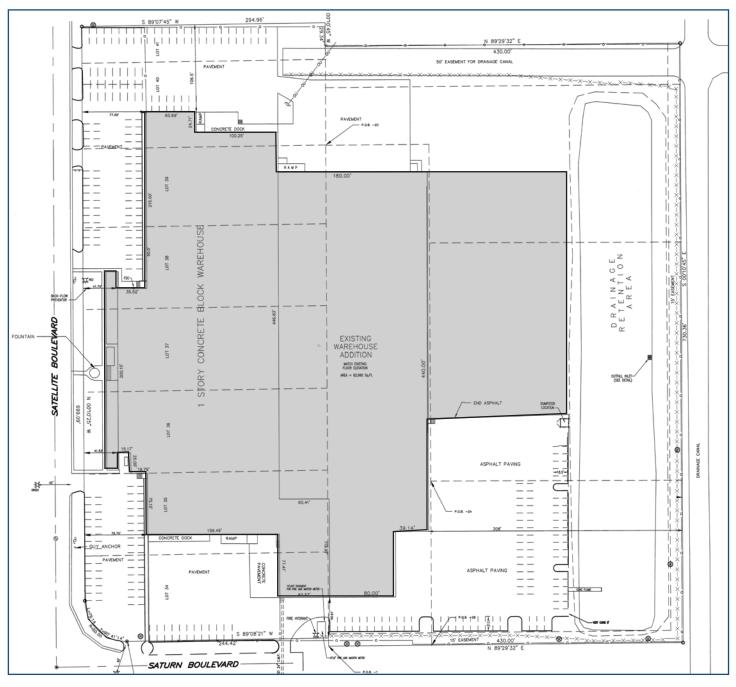

## **SITE PLAN**

MATT SULLIVAN, SIOR, CCIM Managing Director, Principal matt.sullivan@citepartners.com 407.930.1802 WILSON MCDOWELL, SIOR, CCIM Managing Director, Principal wilson.mcdowell@citepartners.com 407.930.1801 BOBBY ISOLA, CCIM
Director, Principal
bobby.isola@citepartners.com
407.930.1804

# THE PROPERTY

- 239,745 SF
- 7,465 SF of office
- 15'8" to 26'4" clear height
- Doors:
  - 10 10'x 10' dock doors
  - 13 8' x 10' dock doors
  - 5 8' x 8' dock doors
  - 4 6' x 8' dock doors
  - 1 grade level door
- Rear/side load
- Block and metal construction
- Sprinklered
- Heavy power
- Metal Halide and fluorescent lighting
- Abundant parking
- Built in 1965/2000/2003
- 12.28 Acres
- Zoned I-4, Orange County allows for outside storage