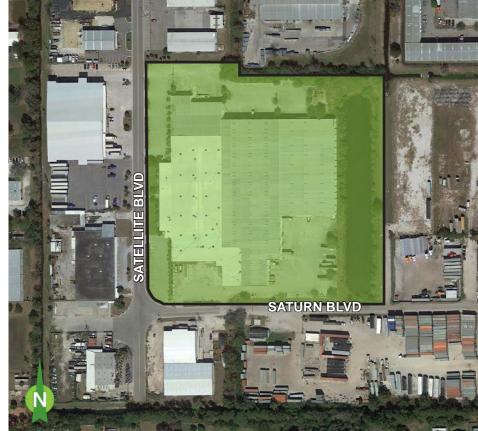

# THE PROPERTY

- 239,745 SF
- 7,465 SF of office
- 15'8" to 26'4" clear height
- Doors:
  - 10 10'x 10' dock doors
  - 13 8' x 10' dock doors
  - 5 8' x 8' dock doors
  - 4 6' x 8' dock doors
  - 1 grade level door
- Rear/side load
- Block and metal construction
- Sprinklered
- Heavy power
- Metal Halide and fluorescent lighting
- Abundant parking
- Built in 1965/2000/2003
- 12.28 Acres
- Zoned I-4, Orange County allows for outside storage

### **LOCATION**

The property is located in Regency Industrial Park on the east side of Satellite Boulevard, south of Taft Vineland Road. It offers immediate access to US Highway 441 and is minutes from the Beachline Expressway-Florida Turnpike interchange, Orange Avenue, Central Florida Parkway, and John Young Parkway. Points of interest include The Ritz Carlton, JW Marriott, Sea World Theme Parks, Orange County Convention Center, the Florida Mall, Orlando International Airport, and the International Drive tourist corridor.