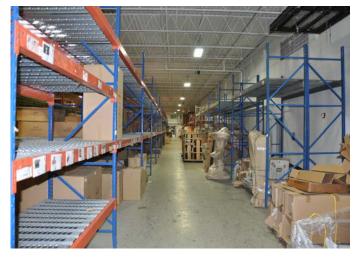

# THE PROPERTY

- 239,745 SF
- 7,465 SF of office
- 15'8" to 26'4" clear height
- Doors:
  - 10 10'x 10' dock doors
  - 13 8' x 10' dock doors
  - 5 8' x 8' dock doors
  - 4 6' x 8' dock doors
  - 1 grade level door
- Rear/side load
- Block and metal construction
- Sprinklered
- Heavy power
- Metal Halide and fluorescent lighting
- Abundant parking
- Built in 1965/2000/2003
- 12.28 Acres
- Zoned I-4, Orange County allows for outside storage