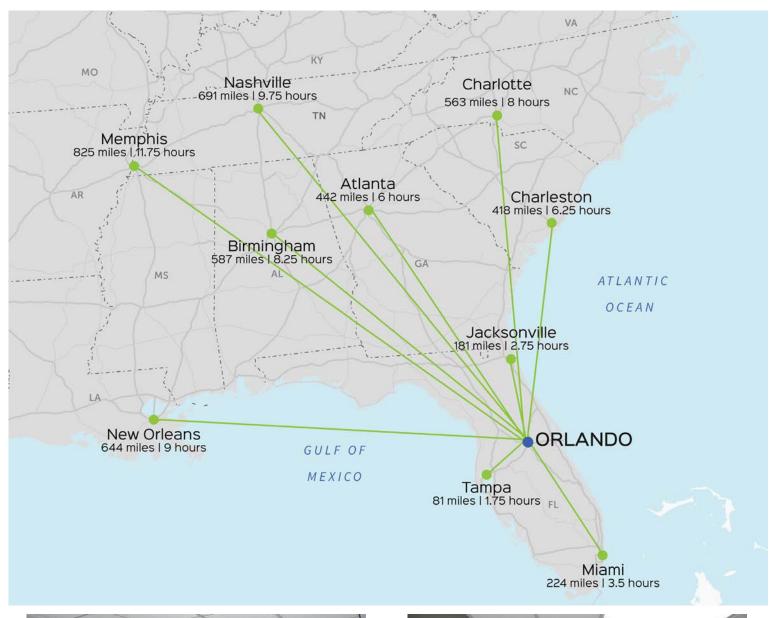

### **LOCATION**

The property is located in Regency Industrial Park on the east side of Satellite Boulevard, south of Taft Vineland Road. It offers immediate access to US Highway 441 and is minutes from the Beachline Expressway-Florida Turnpike interchange, Orange Avenue, Central Florida Parkway, and John Young Parkway. Points of interest include The Ritz Carlton, JW Marriott, Sea World Theme Parks, Orange County Convention Center, the Florida Mall, Orlando International Airport, and the International Drive tourist corridor.