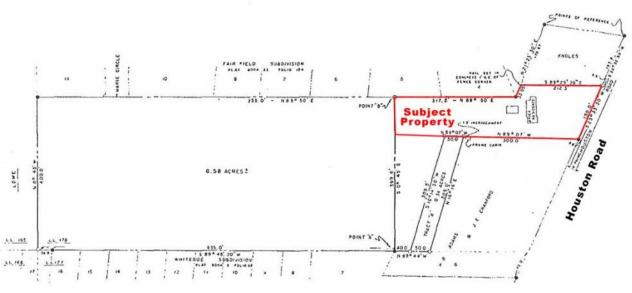

# **Owner Considering All Offers**

- 1.035 Acres
- 150' frontage on Houston Road
- Currently zoned Residential
- Flat topography
- High traffic count 10,100 VPD
- Convenient to I-75 & Hartley Bridge Road
- Neighbors include:
  - ✓ Porter Station, a 21,330 sf retail center
  - ✓ Texas Border Grill
  - ✓ Pig on a Pie
  - ✓ Rush Fitness
  - ✓ ALL Care
  - ✓ Bibb County Sheriff's Office
  - ✓ 3 miles from CVS
  - ✓ .7 miles from Fred's