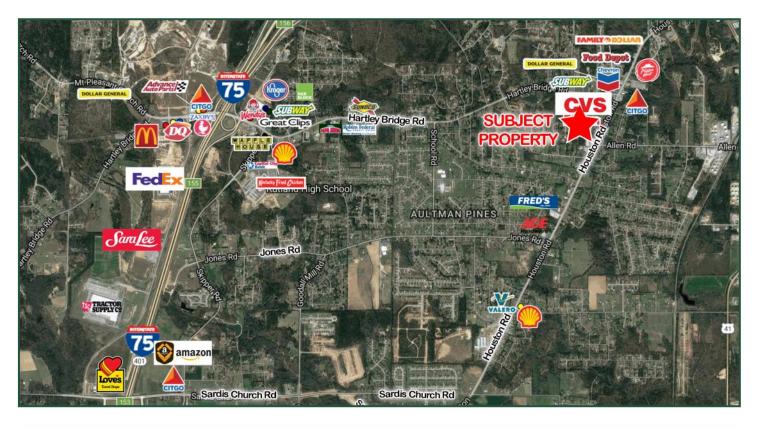

# **Owner Considering All Offers**

- 1.035 Acres
- 150' frontage on Houston Road
- Currently zoned Residential
- Flat topography
- High traffic count 10,100 VPD
- Convenient to I-75 & Hartley Bridge Road
- Neighbors include:
  - ✓ Porter Station, a 21,330 sf retail center
  - ✓ Texas Border Grill
  - ✓ Pig on a Pie
  - ✓ Rush Fitness
  - ✓ ALL Care
  - ✓ Bibb County Sheriff's Office
  - ✓ 3 miles from CVS
  - ✓ .7 miles from Fred's