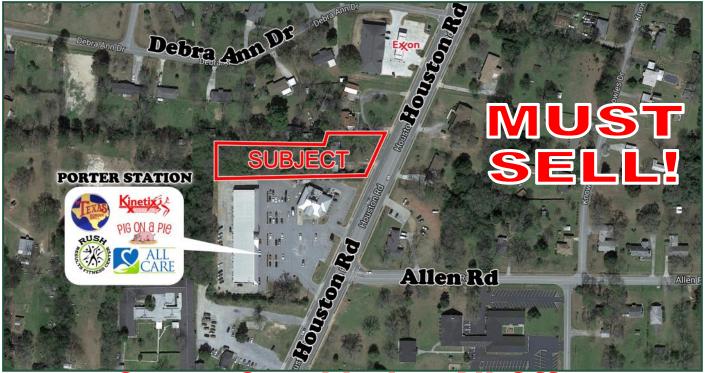

# **Owner Considering All Offers**

- 1.035 Acres
- 150' frontage on Houston Road
- Currently zoned Residential
- Flat topography
- High traffic count 10,100 VPD
- Convenient to I-75 & Hartley Bridge Road
- Neighbors include:
  - ✓ Porter Station, a 21,330 sf retail center
  - ✓ Texas Border Grill
  - ✓ Pig on a Pie
  - ✓ Rush Fitness
  - ✓ ALL Care
  - ✓ Bibb County Sheriff's Office
  - ✓ 3 miles from CVS
  - ✓ .7 miles from Fred's