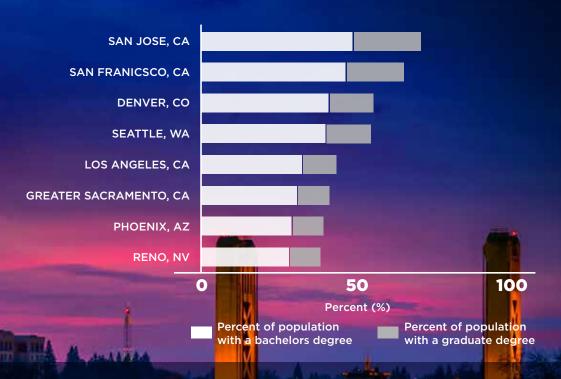

## HIIGHLY COMPETITIVE

384,660

**Currently enrolled 4-year** university students within 100 miles