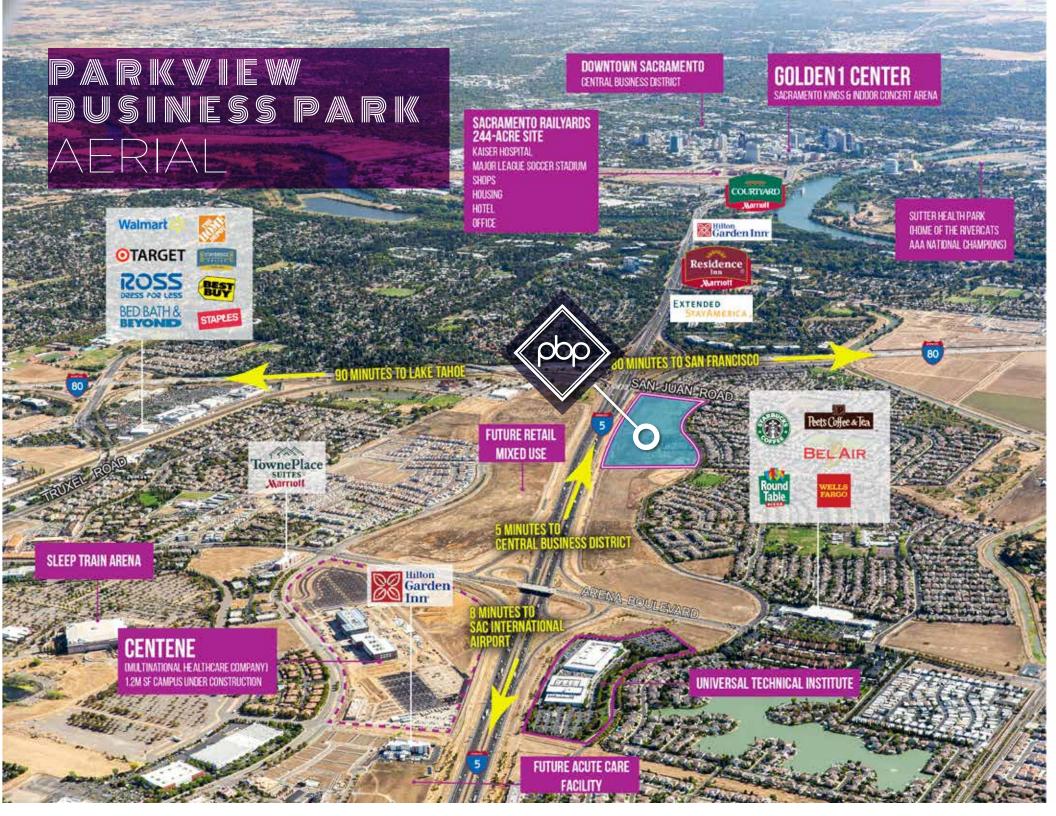

- California State Capitol Museum
                  - Convention Center
                    - Farm to Fork Restaurants
                    - Music and Art Festivals







# PARKWIEW BUSINESS PARK SITE PLAN

#### INTERSTATE 5: OPEN SPACE & TRAIL SYSTEM



 Building A:
 ±172,280 SF
 Building D:
 ±172,280 SF

 Building B:
 ±145,760 SF
 Building E:
 ±172,280 SF

 Building C:
 ±172,280 SF
 Parking:
 4.3/1,000

LEED EV CHARGING WATER USAGE SOLAR STATION REDUCTION





# PARKWIEW BUSINESS PARK FIOOR PIAN

#### **CONCEPTUAL FIRST FLOOR PLAN**



TOM HEACOX

t 916-569-2315

tom.heacox@nmrk.com CA RE License #00913198 DAVID BRANDENBURGER

t 916-569-2310

david.brandenburger@nmrk.com CA RE License #041408572 MATT HEACOX

t 916-569-2314

matt.heacox@nmrk.com CA RE License #01451720









#### Greater Sacramento is the CALIFORNIA OPTION FOR BUSINESS GROWTH

**AND RETENTION**. As the Capital of the 5th largest economy in the world, it's a region uniquely positioned for success and innovation.





## SACRAMENTO IS THE NO.1 DESTINATION for Bay Area residents looking to move

144,288 daily COMMUTERS from Greater Sacramento to the Bay Area 93,387 daily commuters from the Bay Area to Greater Sacramento

29,091 people move from the Bay Area to Greater Sacramento annually

## HIIGHLY COMPETITIVE



384,660

**Currently enrolled 4-year** university students within 100 miles





























## PARKVIEW BUSINESS PARK

#### TOM HEACOX

Executive Managing Director t 916-569-2315 tom.heacox@nmrk.com CA RE License #00913198

#### **DAVID BRANDENBURGER**

Managing Direc