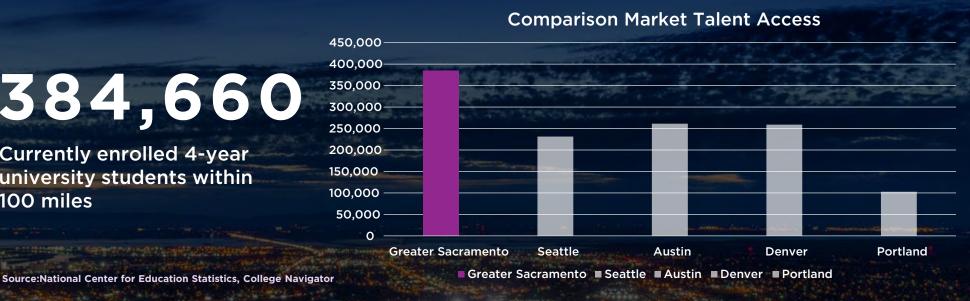

## HIIGHLY COMPETITIVE

384,660

**Currently enrolled 4-year** university students within 100 miles