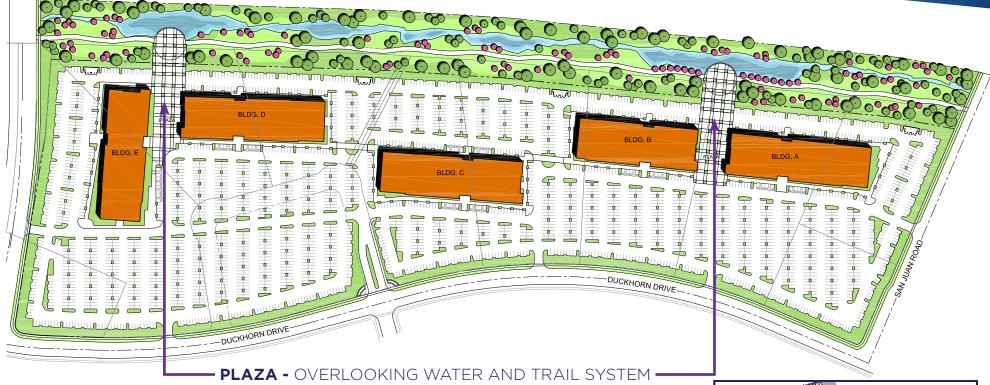

# PARKWIEW BUSINESS PARK SITE PLAN

#### INTERSTATE 5: OPEN SPACE & TRAIL SYSTEM

 Building A:
 ±172,280 SF
 Building D:
 ±172,280 SF

 Building B:
 ±145,760 SF
 Building E:
 ±172,280 SF

 Building C:
 ±172,280 SF
 Parking:
 4.3/1,000

LEED EV CHARGING WATER USAGE SOLAR STATION REDUCTION