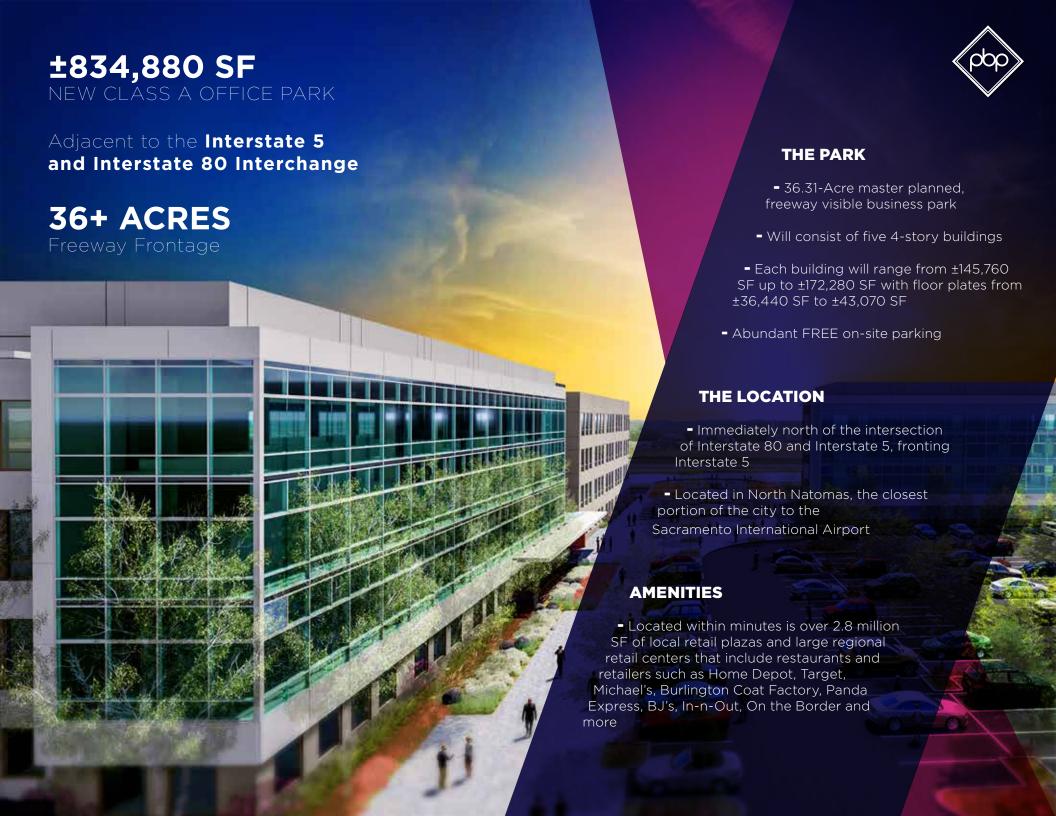

#### INTERSTATE 5: OPEN SPACE & TRAIL SYSTEM

 Building A:
 ±172,280 SF
 Building D:
 ±172,280 SF

 Building B:
 ±145,760 SF
 Building E:
 ±172,280 SF

 Building C:
 ±172,280 SF
 Parking:
 4.3/1,000

LEED EV CHARGING WATER USAGE SOLAR STATION REDUCTION