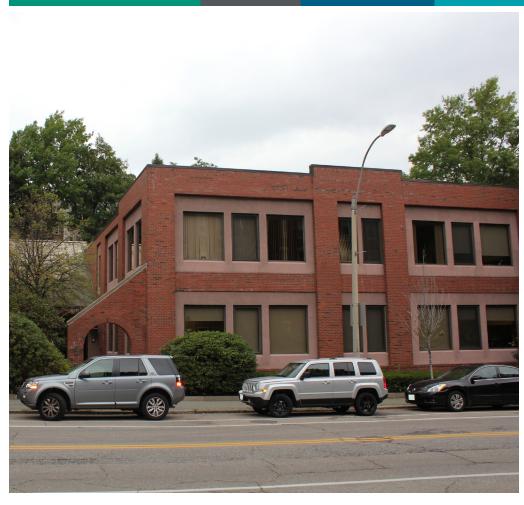

## **BUILDING SPECIFICATIONS**

| Building Size    | 25,000 SF                              |  |
|------------------|----------------------------------------|--|
| Available Space  | 700 SF                                 |  |
| Rental Rate      | Negotiable                             |  |
| Parking          | Ample                                  |  |
| Public Transport | Green Line - C                         |  |
| Area Amenities   | Washington Square Restaurants Day Care |  |