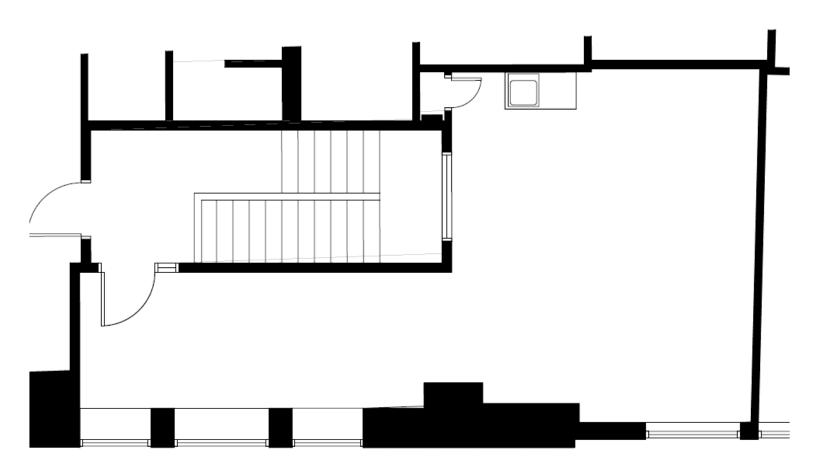

in Washington Place Medical Park
- Easy Access to Public Transportation
- Ample Parking
- All the Amenities of Washington Square

ELLISON PATTEN 617.951.4136 epatten@lpc.com











## **637 WASHINGTON STREET**

128 WEST | BROOKLINE, MA

## **BUILDING SPECIFICATIONS**

| Building Size    | 25,000 SF                              |  |
|------------------|----------------------------------------|--|
| Available Space  | 700 SF                                 |  |
| Rental Rate      | Negotiable                             |  |
| Parking          | Ample                                  |  |
| Public Transport | Green Line - C                         |  |
| Area Amenities   | Washington Square Restaurants Day Care |  |

ELLISON PATTEN 617.951.4136 epatten@lpc.com



## 2ND FLOOR | 700 SF





ELLISON PATTEN 617.951.4136 epatten@lpc.com