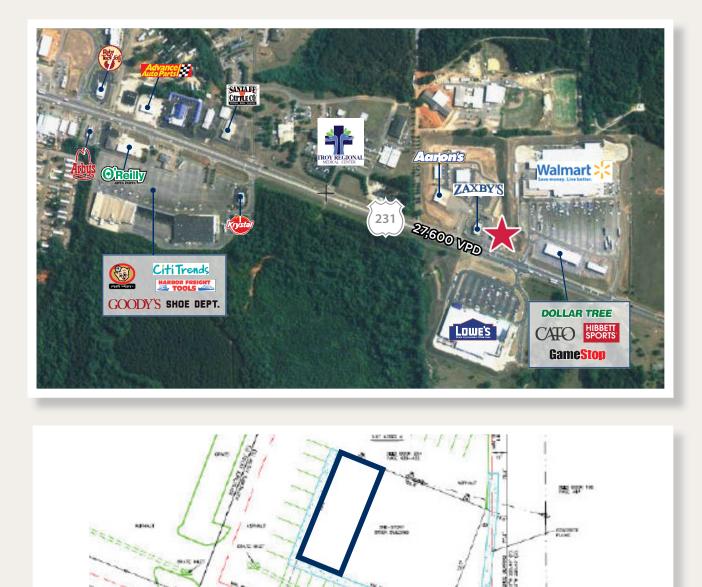

## HIGHWAY 231 SOUTH - TROY

• Endcap opportunity in an ideal multi-tenant building with excellent access and drive-up parking; Co-tenants include Rent-A-Center and Advance America

• Excellent location on Highway 231, directly across from Lowe's Home Improvement, and in front of Wal-Mart Supercenter