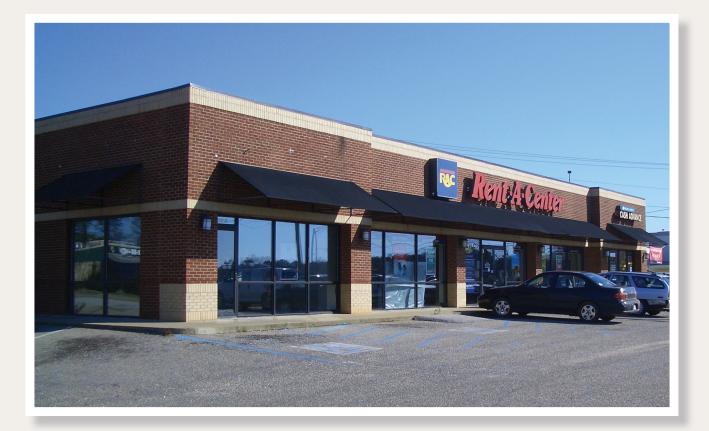

## HIGHWAY 231 SOUTH - TROY

• Endcap opportunity in an ideal multi-tenant building with excellent access and drive-up parking; Co-tenants include Rent-A-Center and Advance America

• Excellent location on Highway 231, directly across from Lowe's Home Improvement, and in front of Wal-Mart Supercenter