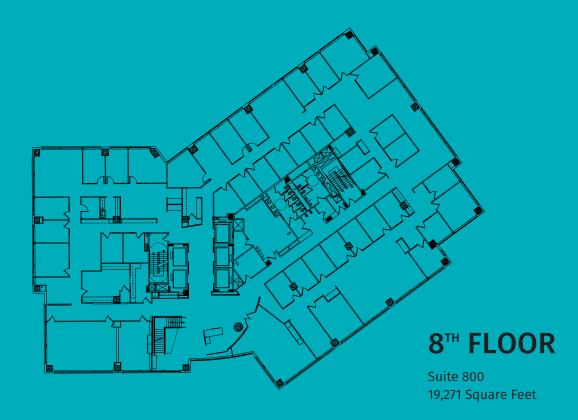

The state

11111

11111

#### The Story

Ø

D

9

Chase Tower is a Class A office building in the heart of the office and retail district of Chevy Chase. The building is one block from the Friendship Heights Metro Station and within walking distance of an incredible array of retailers and an extensive selection of restaurants.







## SUSTAINABILITY

#### Environmentally Friendly

Ę

Chase Tower is LEED® Silver certified and Energy Star® rated, with sustainable energy features including electric vehicle charging stations, energy-efficient lighting and motion-sensor facilities in the restrooms. The property is a two-minute walk from the Friendship Heights Metro Station on the Red Line and surrounded by multiple bus stops.

=17





=V

Stairs

Ē

R

EXCEPT FC ELECTRIC VEHICLE CHARGING











18,094 Square feet

### High-End Amenities

Chase Tower boasts a variety of high-end tenant amenities including on-site property management, banking, concierge, a dry cleaner, Meiwah, and Lia's, a Chef Geoff restaurant.

bloomingdales

Steps away from the property are retailers such as Tiffany & Co., Bloomingdales, Cartier, Sephora, Capital Grille, Sushiko, Whole Foods, and Starbucks.











bloomingdales

### TIFFANY & CO.

Neiman Marcus























#### PHILLIP MCCARTHY

301.896.9059 phil.mccarthy@transwestern.com

#### EXCLUSIVE LEASING BY:

**TRANSWESTERN**®

6700 Rockledge Drive | Suite 500A | Bethesda, MD 20817 301.571.0900 | www.transwestern.com

KEITH FOERY 301.896.9028 keith.foery@transwestern.com MARK BOYCE 301.896.9090 mark.boyce@transwestern.com