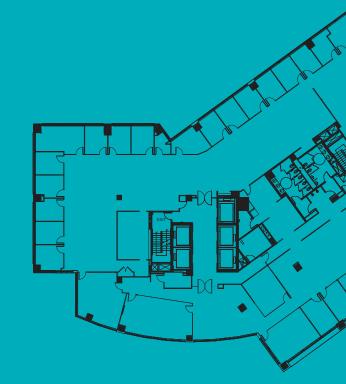

state

11111

11111

#### The Story

Ø

D

9

Chase Tower is a Class A office building in the heart of the office and retail district of Chevy Chase. The building is one block from the Friendship Heights Metro Station and within walking distance of an incredible array of retailers and an extensive selection of restaurants.







## SUSTAINABILITY

#### Environmentally Friendly

Ę

Chase Tower is LEED® Silver certified and Energy Star® rated, with sustainable energy features including electric vehicle charging stations, energy-efficient lighting and motion-sensor facilities in the restrooms. The property is a two-minute walk from the Friendship Heights Metro Station on the Red Line and surrounded by multiple bus stops.

=17





=V

Stairs

Ē

R

EXCEPT FC ELECTRIC VEHICLE CHARGING











18,094 Square feet

### High-End Amenities

Chase Tower boasts a variety of high-end tenant amenities including on-site property management, banking, concierge, a dry cleaner, Meiwah, and Lia's, a Chef Geoff restaurant.

bloomingdales

Steps away from the property are retailers such as Tiffany & Co., Bloomingdales, Cartier, Sephora, Capital Grille, Sushiko, Whole Foods, and Starbucks.











bloomingdales

### TIFFANY & CO.

Neiman Marcus























#### PHILLIP MCCARTHY

301.896.9059 phil.mccarthy@transwestern.com

#### EXCLUSIVE LEASING BY:

**TRANSWESTERN**®

6700 Rockledge Drive | Suite 500A | Bethesda, MD 20817 301.571.0900 | www.transwestern.com

KEITH FOERY 301.896.9028 keith.foery@transwestern.com MARK BOYCE 301.896.9090 mark.boyce@transwestern.com