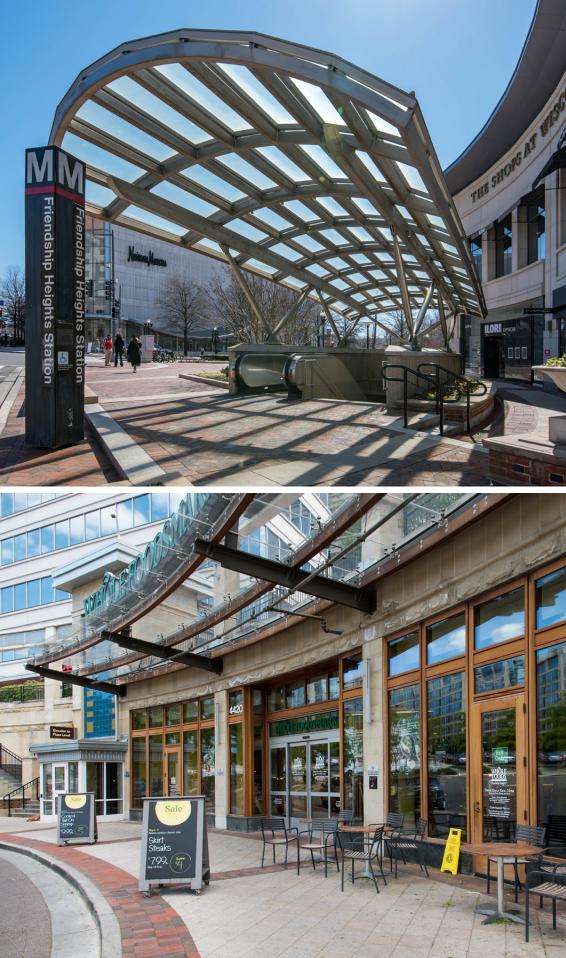

#### The Story

Ø

D

9

Chase Tower is a Class A office building in the heart of the office and retail district of Chevy Chase. The building is one block from the Friendship Heights Metro Station and within walking distance of an incredible array of retailers and an extensive selection of restaurants.

#### Environmentally Friendly

Ę

Chase Tower is LEED® Silver certified and Energy Star® rated, with sustainable energy features including electric vehicle charging stations, energy-efficient lighting and motion-sensor facilities in the restrooms. The property is a two-minute walk from the Friendship Heights Metro Station on the Red Line and surrounded by multiple bus stops.