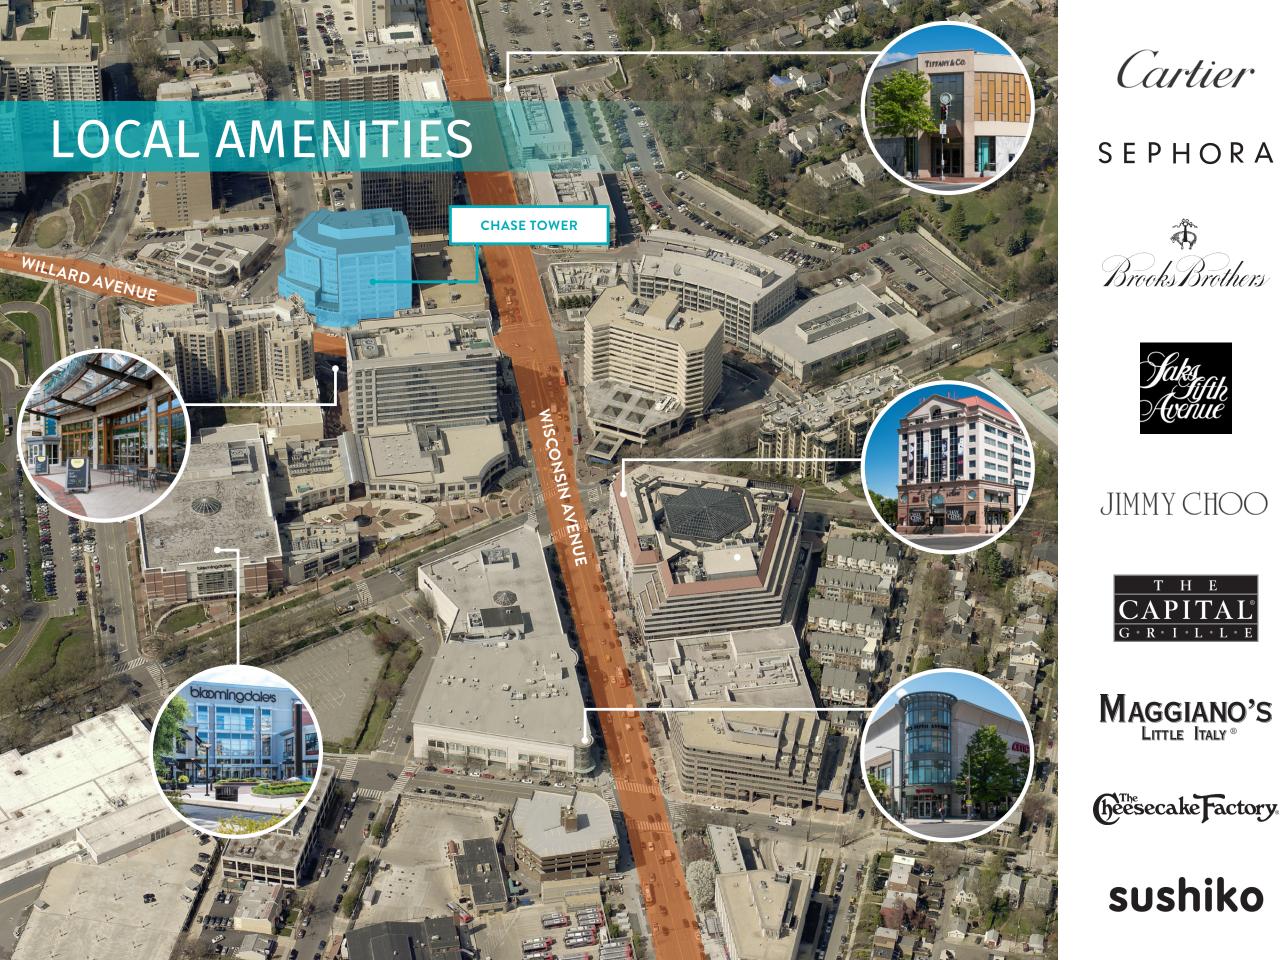

Steps away from the property are retailers such as Tiffany & Co., Bloomingdales, Cartier, Sephora, Capital Grille, Sushiko, Whole Foods, and Starbucks.

bloomingdales

### TIFFANY & CO.

Neiman Marcus