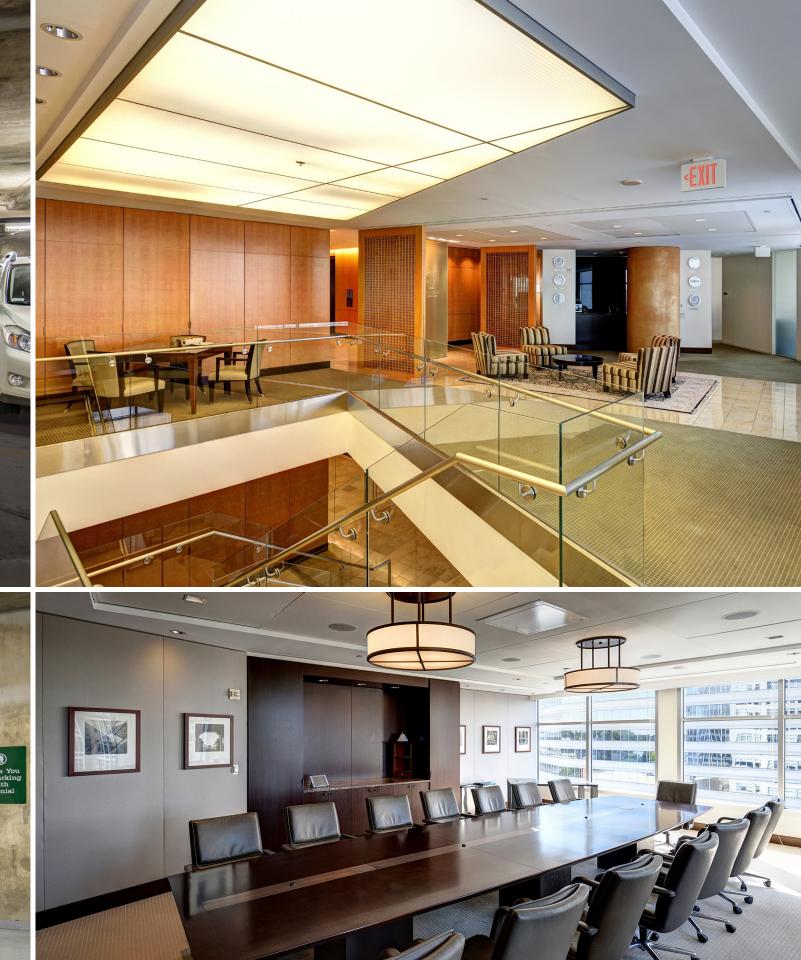

#### The Story

Ø

D

9

Chase Tower is a Class A office building in the heart of the office and retail district of Chevy Chase. The building is one block from the Friendship Heights Metro Station and within walking distance of an incredible array of retailers and an extensive selection of restaurants.

### High-End Amenities

Chase Tower boasts a variety of high-end tenant amenities including on-site property management, banking, concierge, a dry cleaner, Meiwah, and Lia's, a Chef Geoff restaurant.

bloomingdales