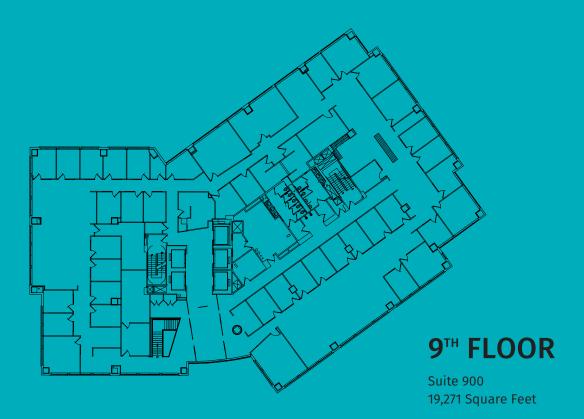

e state

11111

11111

#### The Story

Ø

D

9

Chase Tower is a Class A office building in the heart of the office and retail district of Chevy Chase. The building is one block from the Friendship Heights Metro Station and within walking distance of an incredible array of retailers and an extensive selection of restaurants.







## SUSTAINABILITY

#### Environmentally Friendly

Ę

Chase Tower is LEED® Silver certified and Energy Star® rated, with sustainable energy features including electric vehicle charging stations, energy-efficient lighting and motion-sensor facilities in the restrooms. The property is a two-minute walk from the Friendship Heights Metro Station on the Red Line and surrounded by multiple bus stops.

=17





=V

Stairs

Ē

R

EXCEPT FC ELECTRIC VEHICLE CHARGING











18,094 Square feet

### High-End Amenities

Chase Tower boasts a variety of high-end tenant amenities including on-site property management, banking, concierge, a dry cleaner, Meiwah, and Lia's, a Chef Geoff restaurant.

bloomingdales

Steps away from the property are retailers such as Tiffany & Co., Bloomingdales, Cartier, Sephora, Capital Grille, Sushiko, Whole Foods, and Starbucks.











bloomingdales

### TIFFANY & CO.

Neiman Marcus























#### PHILLIP MCCARTHY

301.896.9059 phil.mccarthy@transwestern.com

#### EXCLUSIVE LEASING BY:

**TRANSWESTERN**®

6700 Rockledge Drive | Suite 500A | Bethesda, MD 20817 301.571.0900 | www.transwestern.com

KEITH FOERY 301.896.9028 keith.foery@transwestern.com MARK BOYCE 301.896.9090 mark.boyce@transwestern.com