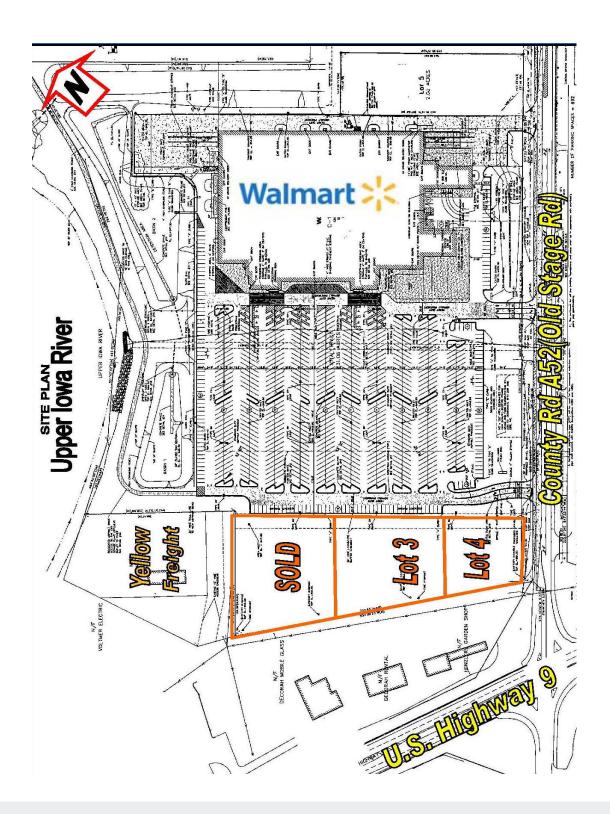

## 1798 Old Stage Road Decorah, Iowa

- Lot 3 | 1.15± Acres
- Lot 4 | 1.00± Acres
- C-1 Highway Commercial District
- Retail, restaurant with drive thru, office, service & professional services
- County seat of Winneshiek County & home of Luther College, near area businesses