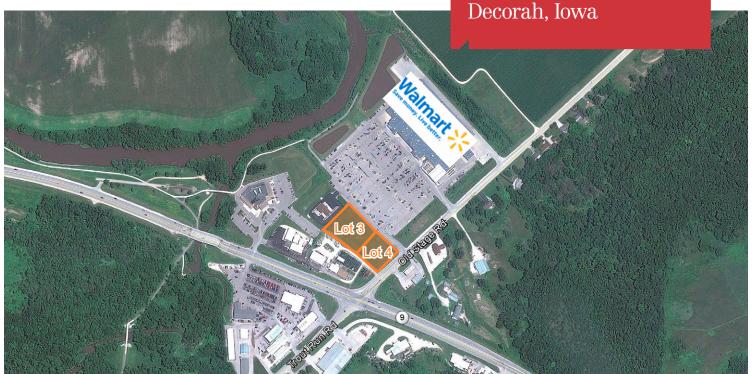

## 1798 Old Stage Road Decorah, Iowa

- Lot 3 | 1.15± Acres
- Lot 4 | 1.00± Acres
- C-1 Highway Commercial District
- Retail, restaurant with drive thru, office, service & professional services
- County seat of Winneshiek County & home of Luther College, near area businesses