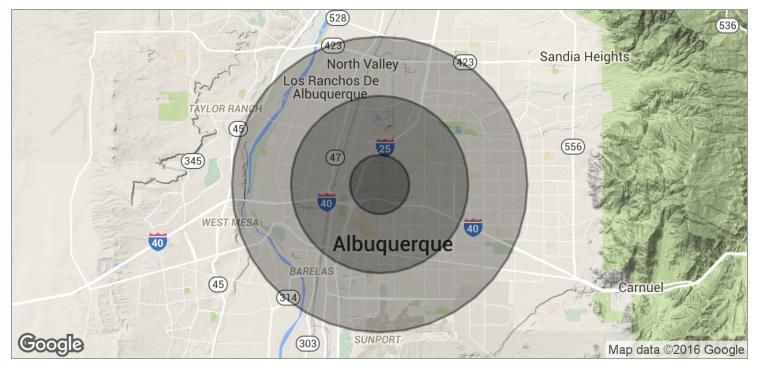

## FOR LEASE | INDUSTRIAL OFFICE/WAREHOUSE FOR LEASE

2836 Girard Blvd NE, Albuquerque, NM 87106

| POPULATION          | 1 MILE    | 3 MILES   | 5 MILES   |  |
|---------------------|-----------|-----------|-----------|--|
| TOTAL POPULATION    | 7,098     | 99,438    | 257,718   |  |
| MEDIAN AGE          | 34.4      | 35.7      | 37.4      |  |
| MEDIAN AGE (MALE)   | 33.0      | 34.5      | 35.9      |  |
| MEDIAN AGE (FEMALE) | 35.8      | 37.2      | 38.7      |  |
| HOUSEHOLDS & INCOME | 1 MILE    | 3 MILES   | 5 MILES   |  |
| TOTAL HOUSEHOLDS    | 3,198     | 45,034    | 114,697   |  |
| # OF PERSONS PER HH | 2.2       | 2.2       | 2.2       |  |
| AVERAGE HH INCOME   | \$59,615  | \$51,667  | \$53,439  |  |
| AVERAGE HOUSE VALUE | \$132,993 | \$193,669 | \$218,438 |  |