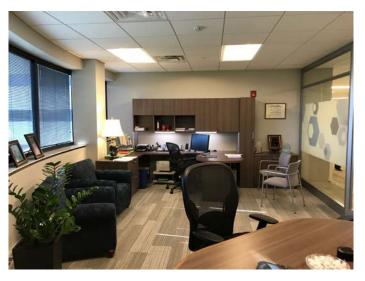

## Available Space

4th Floor - 21,328 RSF Rent: Upon Request Possession: Q2 2018

Term: Through September 30, 2024

## Space Features

- > New construction with high end finishes
- > Food service, property manager on site
- > Close to retail. hotels and restaurants
- > Building & park completely renovated in 2017/18
- > New Embassy Suites to be completed in Q4 2017
- > Starbucks and Grain and Cain Gastropub within the park
- > Lifetime Fitness in the park
- > Close proximity to NJ Transit