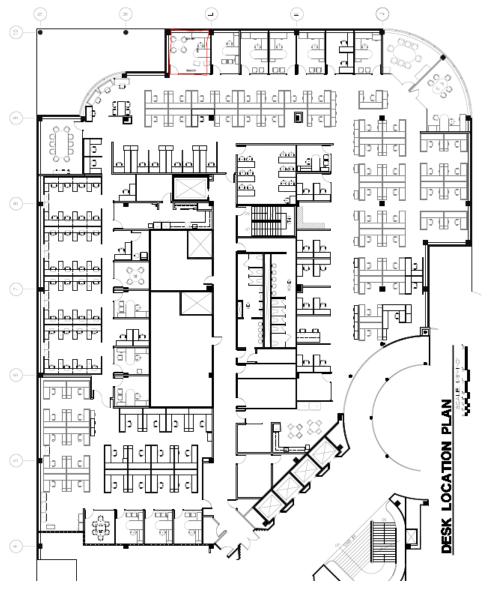

## Available Space

4th Floor - 21,328 RSF Rent: Upon Request Possession: Q2 2018

Term: Through September 30, 2024

## Space Features

- > New construction with high end finishes
- > Food service, property manager on site
- > Close to retail. hotels and restaurants
- > Building & park completely renovated in 2017/18
- > New Embassy Suites to be completed in Q4 2017
- > Starbucks and Grain and Cain Gastropub within the park
- > Lifetime Fitness in the park
- > Close proximity to NJ Transit



SAM HOROWITZ +1 973 299 3073 sam.horowitz@colliers.com **CHRIS HOVANEC** +1 973 299 3012 chris.hovanec@colliers.com **COLLIERS INTERNATIONAL, NJ LLC** 

Morris Corporate Center I 300 Interpace Parkway Building C, 3rd Floor Parsippany, NJ 07054

www.colliers.com

### 4<sup>TH</sup> FLOOR

21,328 RSF





### Contact Us

SAM HOROWITZ Managing Director Broker-Salesperson +1 973 299 3073 Parsippany, NJ

sam.horowitz@colliers.com

CHRIS HOVANEC Managing Director Salesperson +1 973 299 3012 Parsippany, NJ

chris.hovanec@colliers.com

#### **COLLIERS INTERNATIONAL, NJ LLC**

Morris Corporate Center I 300 Interpace Parkway Building C, 3<sup>rd</sup> Floor Parsippany, NJ 07054

www.colliers.com

















SAM HOROWITZ +1 973 299 3073 sam.horowitz@colliers.com CHRIS HOVANEC +1 973 299 3012 chris.hovanec@colliers.com **COLLIERS INTERNATIONAL, NJ LLC** 

Morris Corporate Center I 300 Interpace Parkway Building C, 3<sup>rd</sup> Floor Parsippany, NJ 07054

www.colliers.com