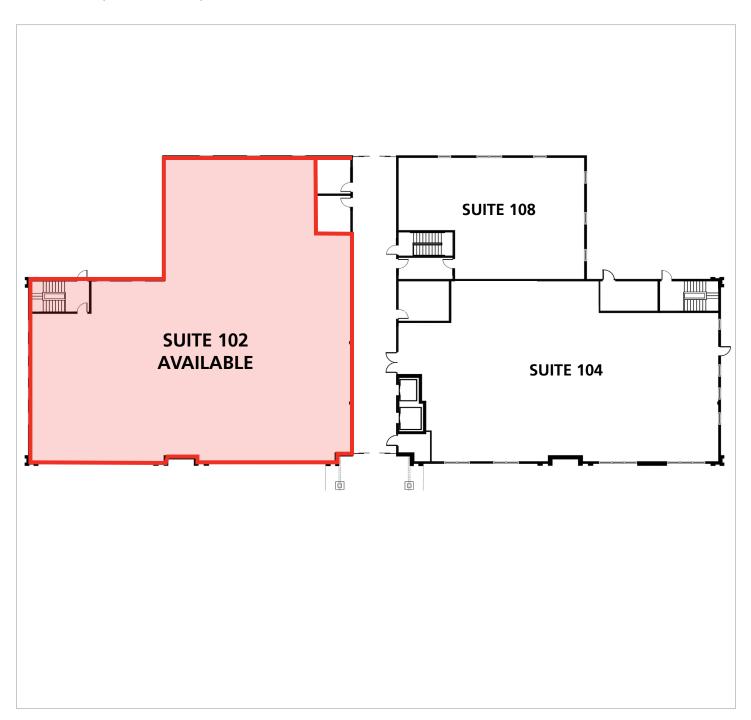

#### FLOOR PLAN | FIRST FLOOR | 8,919 SF

DEL EARLY 770.913.3913 dearly@ackermanco.net KRIS REDDING 770.913.3926 kredding@ackermanco.net

www.ackermanco.com

Medical office for lease: 17,825 SF