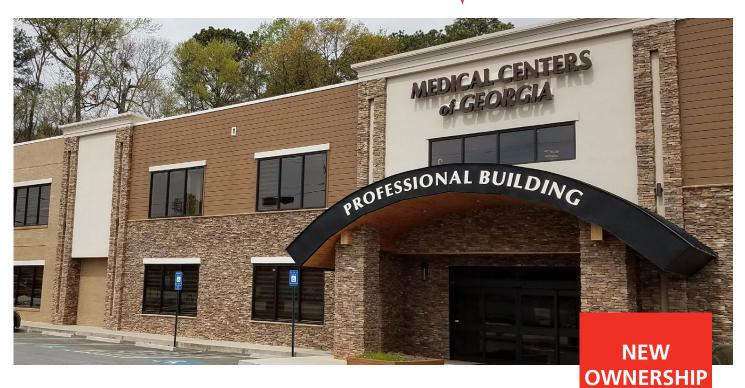

1670 Scott Boulevard | Decatur, Georgia 30033

# **MEDICAL OFFICE FOR LEASE**

SPACE AVAILABLE 17,825 SF

LEASE RATE \$22.00/SF NNN

#### HIGHLIGHTS

- Free rent available
- Built out suites available
- Monument signage available
- State-of-the-art class "A" medical office building
- Excellent visibility, access and signage
- Short drive to downtown Decatur amenities
- Less than 1 mile from DeKalb Medical Center
- Less than 5-mile drive to I-285

DEL EARLY 770.913.3913 dearly@ackermanco.net KRIS REDDING 770.913.3926 kredding@ackermanco.net

Medical office for lease: 17,825 SF