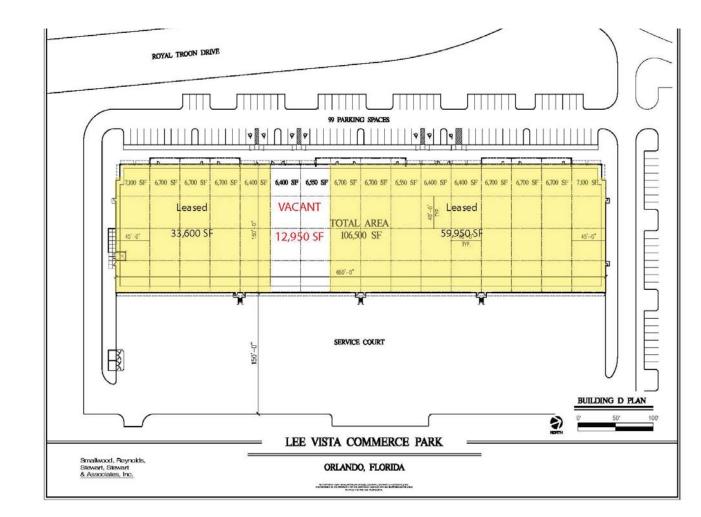

#### Features:

- Total Size:
  - Availability: <u>Size</u> <u>Office</u> <u>OH Doors</u> 12.950 BTS 5 Dock Doors
- Ceiling Height: 24'
- Column Spacing: 40'W x 40'D
- Building Depth: 160'
- Constuction: Concrete Tilt Wall
- Truck Court: 150' including a 60' concrete apron

106,500 SF

- Fire Protection: ESFR
- Parking Ratio: 1/1,000