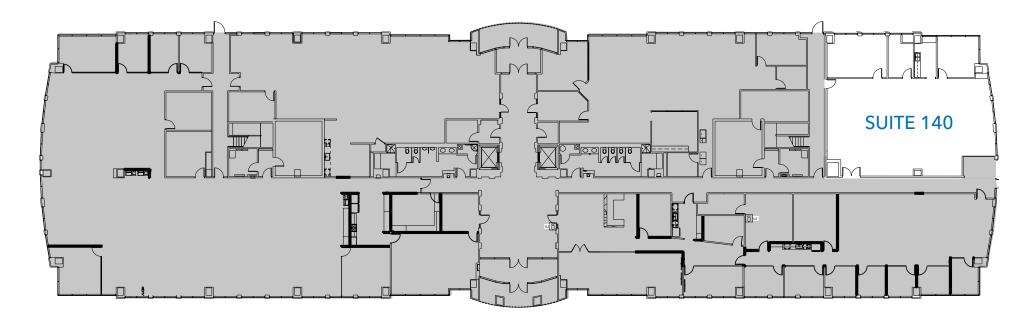

way (Loop 1), FM 2222, Bee Caves Road (FM 2244), Highway 290, and US Highway 183. The Southwest Austin market is highly coveted due to its exclusivity, its natural beauty and proximity to recreational attractions and Downtown Austin.

#### **AVAILABILITY**

SPEC Suite 140 3,026 SF

### **TERMS**

Quoted Rent: \$24.00 NNN/SF

Est. 2020 OpEx: \$16.63/SF

Parking Ratio: 4.1 per 1,000 SF

#### **AMENITIES**

- Premier Southwest Location
- Excellent access to Loop 360 via lighted intersection
- Walkable amenities across Loop 360 (Village at Westlake)
- Near abundant retail, restaurants and hotels
- Building showers and running trails
- Adjacent to Lost Creek Park with covered gazebo and picnic areas
- Direct access to ABIA via Loop 360
- Fiber providers are AT&T and Spectrum





























### SPEC SUITE 140 - 3,026 SF