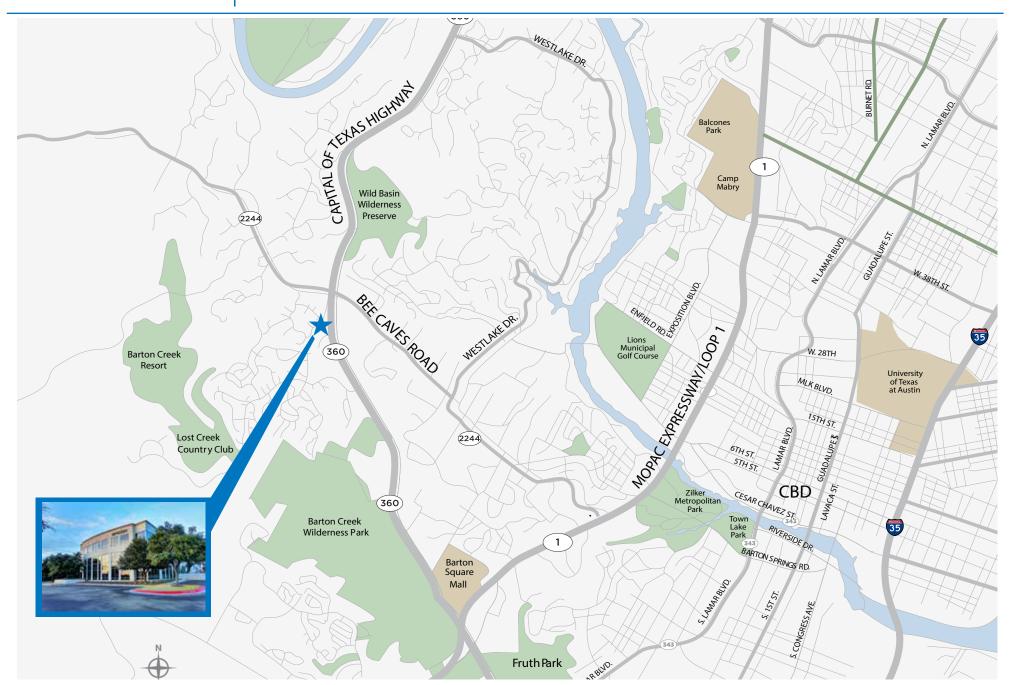

CLASS A SOUTHWEST OFFICE | 804 LAS CIMAS PARKWAY, AUSTIN, TEXAS 78746

Las Cimas I is located in the booming Southwest submarket that is surrounded by Austin's most exclusive neighborhoods and is situated close to major employment centers, as well as several popular shopping and entertainment destinations. The excellent location provides easy access to some of the most heavily traveled highways and thoroughfares in Austin, such as Capital of Texas Highway (Loop 360), State Highway 71 (Ben White Boulevard), MoPac Expressway (Loop 1), FM 2222, Bee Caves Road (FM 2244), Highway 290, and US Highway 183. The Southwest Austin market is highly coveted due to its exclusivity, its natural beauty and proximity to recreational attractions and Downtown Austin.