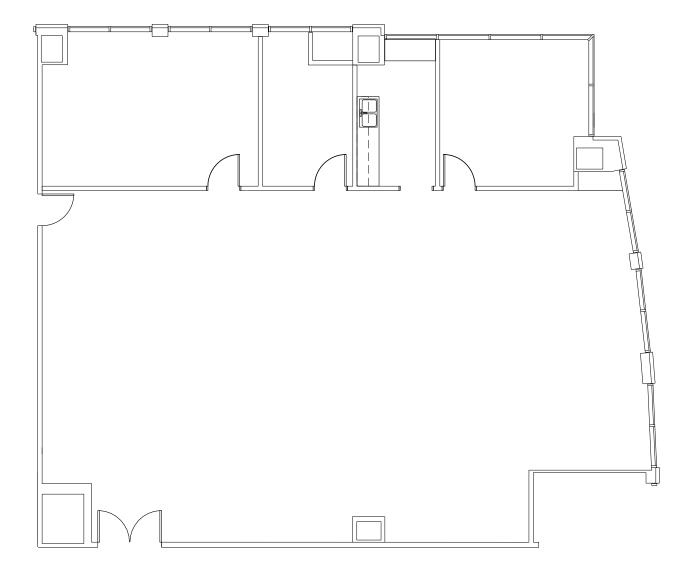

2244), Highway 290, and US Highway 183. The Southwest Austin market is highly coveted due to its exclusivity, its natural beauty and proximity to recreational attractions and Downtown Austin.

#### **AVAILABILITY**

SPEC Suite 140 3,026 SF

### **TERMS**

Quoted Rent: \$24.00 NNN/SF

Est. 2020 OpEx: \$16.63/SF

Parking Ratio: 4.1 per 1,000 SF

#### **AMENITIES**

- Premier Southwest Location
- Excellent access to Loop 360 via lighted intersection
- Walkable amenities across Loop 360 (Village at Westlake)
- Near abundant retail, restaurants and hotels
- Building showers and running trails
- Adjacent to Lost Creek Park with covered gazebo and picnic areas
- Direct access to ABIA via Loop 360
- Fiber providers are AT&T and Spectrum





























### SPEC SUITE 140 - 3,026 SF