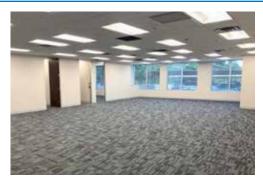

(Loop 1), FM 2222, Bee Caves Road (FM 2244), Highway 290, and US Highway 183. The Southwest Austin market is highly coveted due to its exclusivity, its natural beauty and proximity to recreational attractions and Downtown Austin.

#### **AVAILABILITY**

SPEC Suite 140 3,026 SF

### **TERMS**

Quoted Rent: \$24.00 NNN/SF

Est. 2020 OpEx: \$16.63/SF

Parking Ratio: 4.1 per 1,000 SF

#### **AMENITIES**

- Premier Southwest Location
- Excellent access to Loop 360 via lighted intersection
- Walkable amenities across Loop 360 (Village at Westlake)
- Near abundant retail, restaurants and hotels
- Building showers and running trails
- Adjacent to Lost Creek Park with covered gazebo and picnic areas
- Direct access to ABIA via Loop 360
- Fiber providers are AT&T and Spectrum





























### SPEC SUITE 140 - 3,026 SF