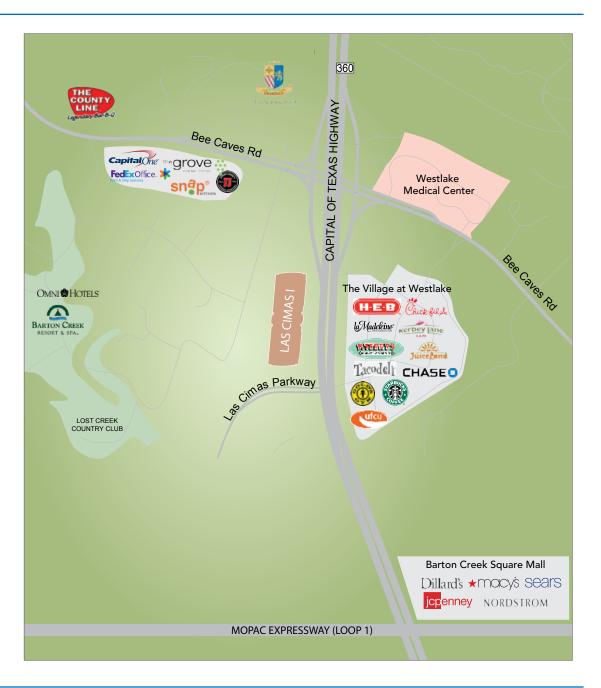

CLASS A SOUTHWEST OFFICE | 804 LAS CIMAS PARKWAY, AUSTIN, TEXAS 78746

Las Cimas I is located in the booming Southwest submarket that is surrounded by Austin's most exclusive neighborhoods and is situated close to major employment centers, as well as several popular shopping and entertainment destinations. The excellent location provides easy access to some of the most heavily traveled highways and thoroughfares in Austin, such as Capital of Texas Highway (Loop 360), State Highway 71 (Ben White Boulevard), MoPac Expressway (Loop 1), FM 2222, Bee Caves Road (FM 2244), Highway 290, and US Highway 183. The Southwest Austin market is highly coveted due to its exclusivity, its natural beauty and proximity to recreational attractions and Downtown Austin.

#### **AMENITIES**

- Premier Southwest Location
- Excellent access to Loop 360 via lighted intersection
- Walkable amenities across Loop 360 (Village at Westlake)
- Near abundant retail, restaurants and hotels
- Building showers and running trails
- Adjacent to Lost Creek Park with covered gazebo and picnic areas
- Direct access to ABIA via Loop 360
- Fiber providers are AT&T and Spectrum