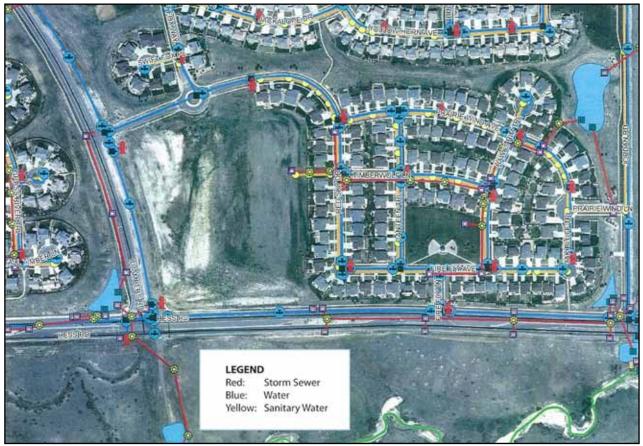

www.FullerRE.com

## Parker Commercial Land For Sale NEC Chambers Rd. & Hess Rd., Parker, CO



- Located in City of Parker next to strong residential growth area.
- 13.8 acres zoned and platted for commercial.
- Water and sewer to the site.
- No on-site detention required.
- Hess Road now complete to I-25, becoming the new southern access to Parker.

- Across from two, large, recently approved developments:
  - \*Anthology North: 1,208 acres, includes 3,305 units, commercial and schools
  - \*Hess Ranch: (adjoins Anthology on south) 1,536 acres, includes 3,379 units, parks and schools
- Price: \$3,307,000.

Jack Hanlon Sr. Vice President (720) 306-6026 JHanlon@FullerRE.com









## **UTILITIES MAP - WATER & SEWER**