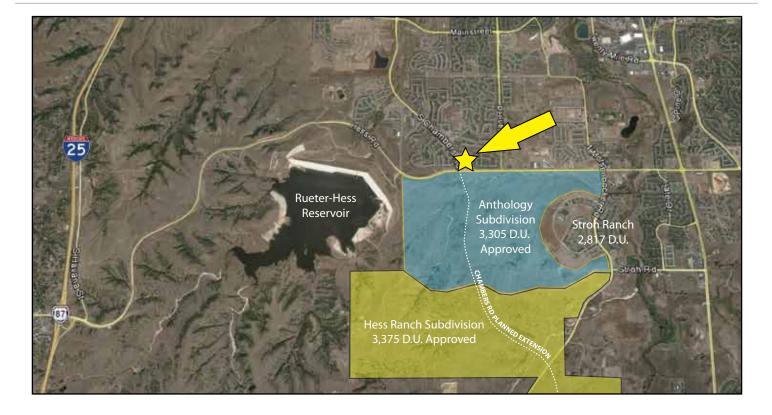

- Across from two, large, recently approved developments:
  - \*Anthology North: 1,208 acres, includes 3,305 units, commercial and schools
  - \*Hess Ranch: (adjoins Anthology on south) 1,536 acres, includes 3,379 units, parks and schools
- Price: \$3,307,000.