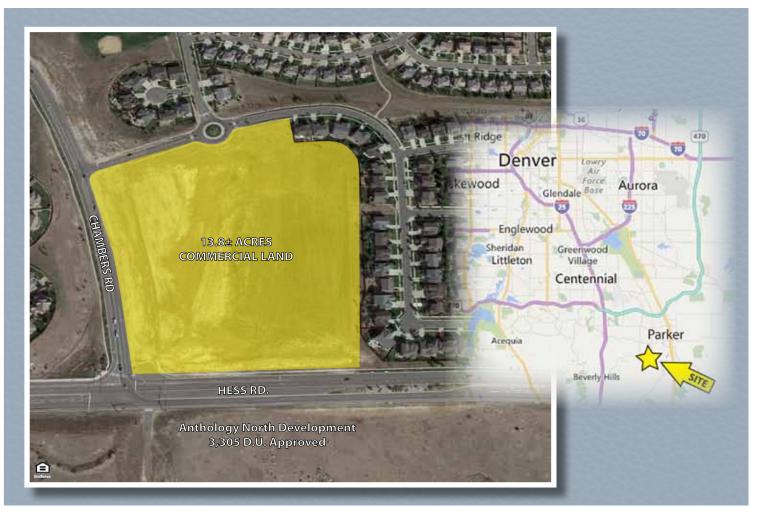

## Parker Commercial Land For Sale NEC Chambers Rd. & Hess Rd., Parker, CO

- Located in City of Parker next to strong residential growth area.
- 13.8 acres zoned and platted for commercial.
- Water and sewer to the site.
- No on-site detention required.
- Hess Road now complete to I-25, becoming the new southern access to Parker.

- Across from two, large, recently approved developments:
  - \*Anthology North: 1,208 acres, includes 3,305 units, commercial and schools
  - \*Hess Ranch: (adjoins Anthology on south) 1,536 acres, includes 3,379 units, parks and schools
- Price: \$3,307,000.