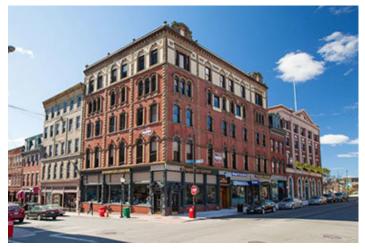

## **Old Port Office Suites**

## 178 Middle St, Portland, ME 04101

Listing ID: 30396794 Status: Active

Property Type: Office For Lease

Office Type: Executive Suites, Mixed Use

Contiguous Space: 100 - 2,155 SF Total Available: 2,674 SF

 Zoning:
 B3

Compass Commercial Brokers is pleased to present available office space at 178 Middle Street. This 5 story historic brick & stone building offers Old Port Charm with modern conveniences. Access is easy as this building is located on historic Middle & Exchange Streets