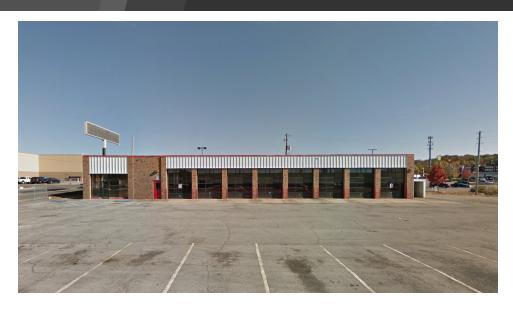

#### **PROPERTY OVERVIEW**

- WalMart Outparcel
- Former Auto Repair building 6,451SF
- 8 10 x 12 drive in bays with hydraulic lifts
- · High traffic area
- Easy Access via I-59 Exit 134
- · Adjacent to Don Hawkins Park athletic fields