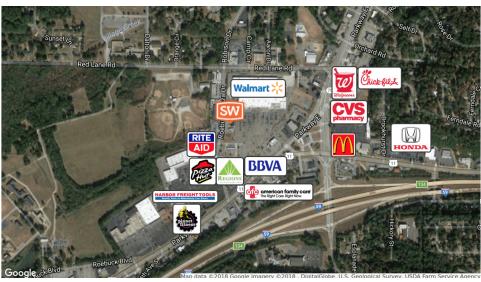

#### **PROPERTY OVERVIEW**

- WalMart Outparcel
- Former Auto Repair building 6,451SF
- 8 10 x 12 drive in bays with hydraulic lifts
- · High traffic area
- Easy Access via I-59 Exit 134
- · Adjacent to Don Hawkins Park athletic fields

#### **PROPERTY HIGHLIGHTS**

- Population 1 mile: 5,916; 3 miles: 43,759; 5 miles: 107,684
- · Households-1 mile: 2,430; 3 miles:16,862; 5 miles: 42,028
- Household Income 1 mile: \$55,383; 3 miles: \$51,374; 5 miles: \$55,835