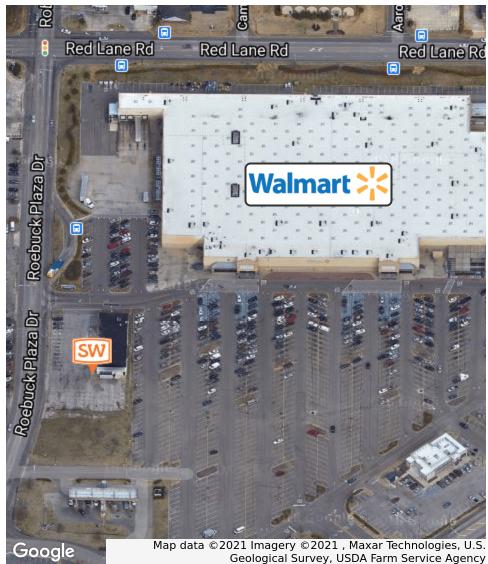

#### **PROPERTY OVERVIEW**

- WalMart Outparcel
- Former Auto Repair building 6,451SF
- 8 10 x 12 drive in bays with hydraulic lifts
- · High traffic area
- Easy Access via I-59 Exit 134
- · Adjacent to Don Hawkins Park athletic fields