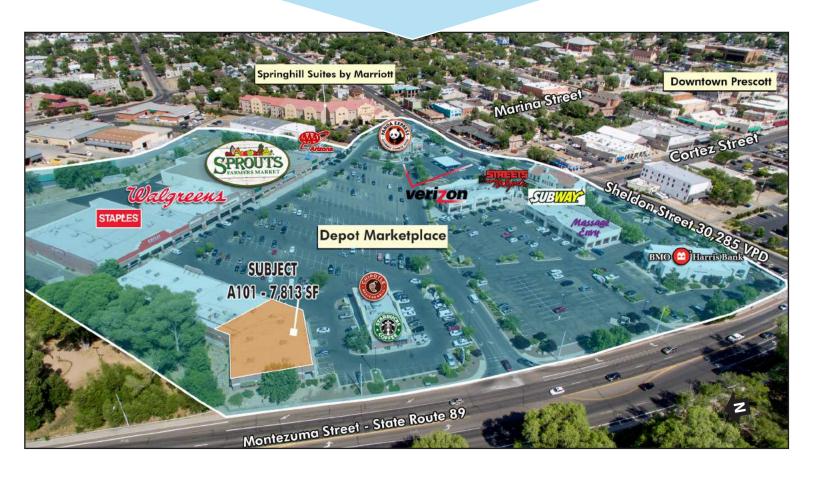

# Depot Marketplace at Sheldon & Montezuma Streets Prescott, AZ

Depot Marketplace is looking to accommodate a unique indoor/outdoor restaurant in a prime end-cap space!

#### PROPERTY HIGHLIGHTS:

- SPACE CAN BE DIVDED!
- TI Allowance Negotiable
- Space has a glass roll-up door
- Ample Parking
- Located just 1 block away from Prescott's top tourist attraction
- Join Sprout's, Walgreens, Starbucks, Chipotle, and much more!