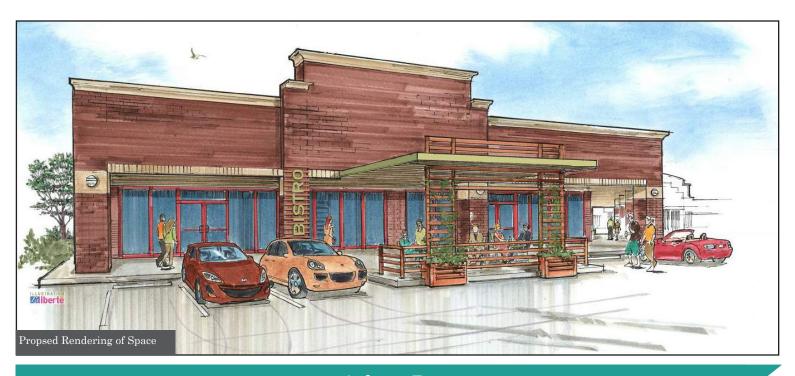

# Depot Marketplace at Sheldon & Montezuma Streets Prescott, AZ

Depot Marketplace is looking to accommodate a unique indoor/outdoor restaurant in a prime end-cap space!

### Asking Rent: \$18.00 - \$20.00/SF/NNN

Let Depot Marketplace be your new location to enjoy indoor/outdoor restaurant dining!