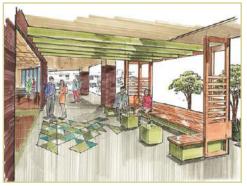

# Depot Marketplace at Sheldon & Montezuma Streets Prescott, AZ

Depot Marketplace is looking to accommodate a unique indoor/outdoor restaurant in a prime end-cap space!

### Asking Rent: \$18.00 - \$20.00/SF/NNN

Let Depot Marketplace be your new location to enjoy indoor/outdoor restaurant dining!