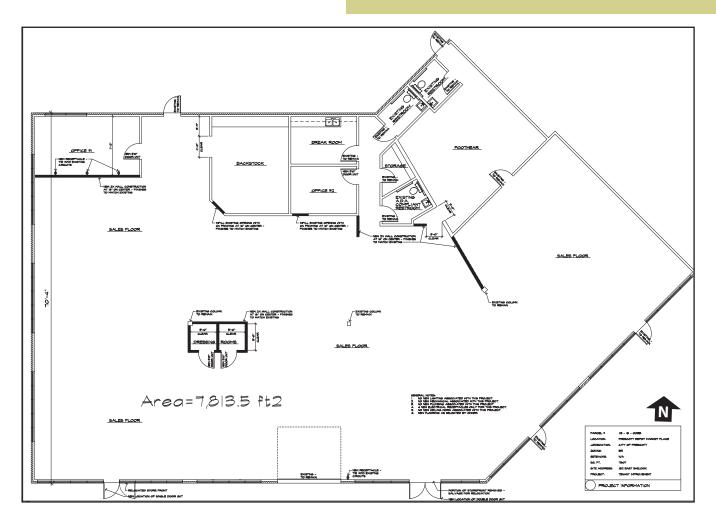

## FLOOR PLAN

### PROPERTY FACTS:

- Space size up to: ±7,813 SF
- Rent: \$18.00-\$20.00/SF
- NNN expenses: \$6.00/SF