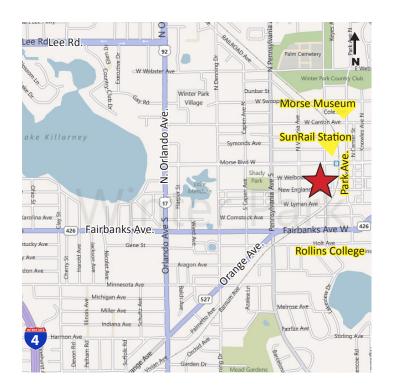

# Office Space Available For Lease





## Winter Park Office Space

230 S. New York Ave. | Winter Park, FL 32789

- 413 RSF available in 2-story Winter Park office building
- High visibility, located on the corner of New York Avenue and New England Avenue with additional street frontage on W. Park Avenue
- Located in the heart of Downtown Winter Park, adjacent to Central Park and steps away from Park Avenue shops and dining
- Asking \$27.00/SF; Modified Gross





DARBY HOLD 407-691-0505 dhold@holdthyssen.com 301 S New York Ave. Suite 200 Winter Park, FL 32789

www.holdthyssen.com

#### LOCATION



### DEMOGRAPHICS

|                          | 1-MILE   | 3-MILE   | 5-MILE   |
|--------------------------|----------|----------|----------|
| 2018 Population Estimate | 7,980    | 94,706   | 263,187  |
| 2023 Proj. Population    | 8,685    | 103,792  | 286,479  |
| Pop. Growth 2018-2023    | 8.83%    | 9.59%    | 8.85%    |
| Pop. Growth 2010-2018    | 7.29%    | 12.62%   | 10.85%   |
| 2018 Households Estimate | 3,401    | 42,225   | 116,766  |
| 2023 Proj. Households    | 3,698    | 46,228   | 127,033  |
| HH Growth 2018-2023      | 8.73%    | 9.48%    | 8.79%    |
| HH Growth 2010-2018      | 4.55%    | 11.42%   | 10.22%   |
| Avg. Household Income    | \$94,168 | \$93,195 | \$76,080 |
| Med. Household Income    | \$53,496 | \$62,171 | \$53,306 |

#### AERIAL



The information abov