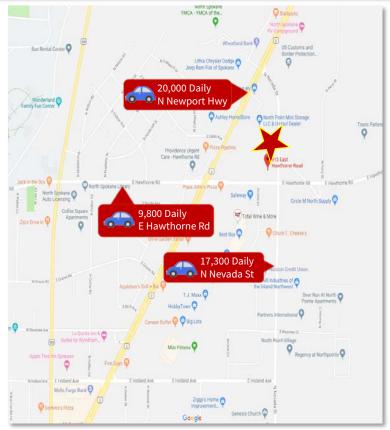

#### 2018 Demographics:

|             | <u>1 Mile</u> | <u> 3 Miles</u> | <u>5 Miles</u> |  |
|-------------|---------------|-----------------|----------------|--|
| Population  | 5,968         | 56,320          | 148,577        |  |
| Ave. Income | \$59,002      | \$72,521        | \$73,580       |  |
| Median Age  | 33.5          | 35.7            | 37             |  |