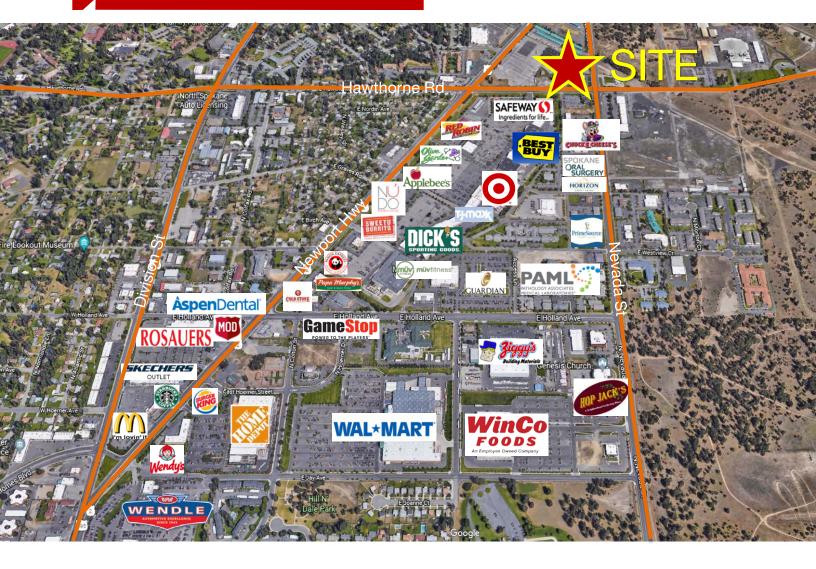

#### 2018 Demographics:

|             | <u>1 Mile</u> | <u> 3 Miles</u> | <u>5 Miles</u> |  |
|-------------|---------------|-----------------|----------------|--|
| Population  | 5,968         | 56,320          | 148,577        |  |
| Ave. Income | \$59,002      | \$72,521        | \$73,580       |  |
| Median Age  | 33.5          | 35.7            | 37             |  |