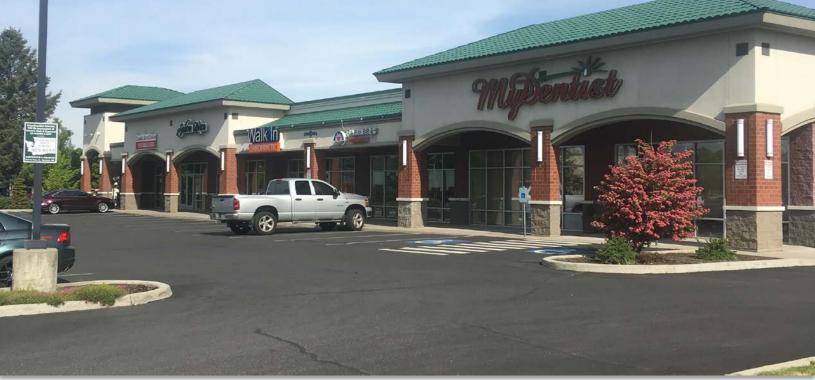

# N Black

### 915 E. Hawthorne Rd.

#### Spokane, WA 99218

#### Property Features

- Space Available:
  - Suite A (Drive Thru):1,500 SF ± Lease: Rate: \$22.00/SF NNN
  - Suite B (Inline): 1,407 SF ± • (2) Fitting Rooms
    - Lease Rate: \$16.00/SF NNN
- Suites can be combine for 2,907 SF  $\pm$
- Lot Size: 1.14 Acres
- Polished Concrete Floors
- 47 ± Parking Stalls
- Pylon Signage Available
- Located on the corner of Hawthorn Road & Nevada Street