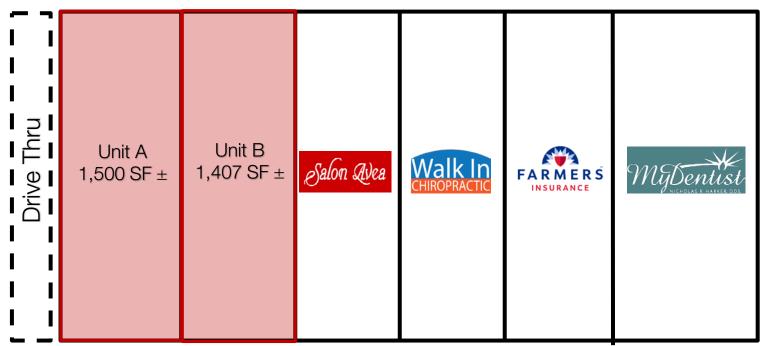

#### Property Features

- Space Available:
  - Suite A (Drive Thru):1,500 SF ± Lease: Rate: \$22.00/SF NNN
  - Suite B (Inline): 1,407 SF ± • (2) Fitting Rooms
    - Lease Rate: \$16.00/SF NNN
- Suites can be combine for 2,907 SF  $\pm$
- Lot Size: 1.14 Acres
- Polished Concrete Floors
- 47 ± Parking Stalls
- Pylon Signage Available
- Located on the corner of Hawthorn Road & Nevada Street

### Floor Plan

Can Combine Suites A & B for a total of 2,907 SF  $\pm$ 

For More Information, Contact: