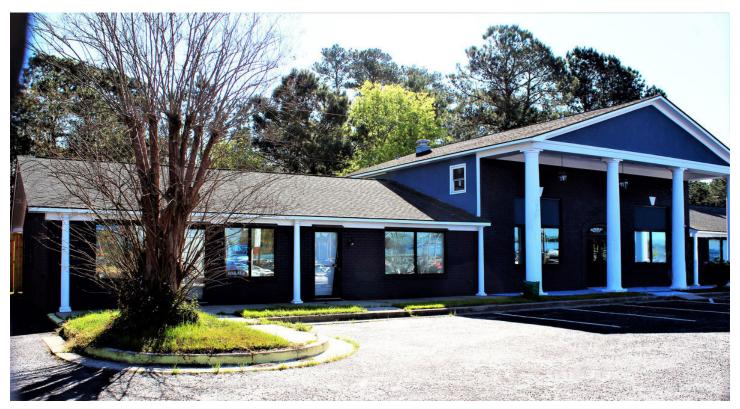

#### PROPERTY OVERVIEW

Stately Columned solid brick building on busy Rivers Avenue corridor across from Crews Chevrolet Superior visibility and access from North and South on Rivers , a rarity to be enjoyed. Presently undergoing tasteful facade Upfit , commercial grade new windows and doors , new glass ,all new metal casements. New paint , outside lighting fixtures , stucco and wood trim Hurricane protection ready.

Take the whole space 5000 down , 1600 upstairs already divided into 5 offices with common area and bathroom to be renovated. 25 parking places with parking lot to be re-blacked , sealed and striped! Great Signage right on the road!