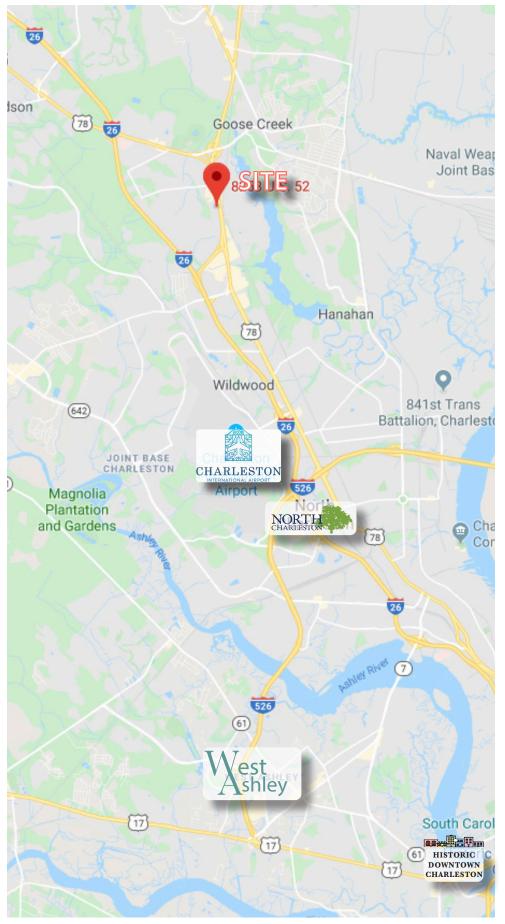

COUNTY: Charleston TRAFFIC COUNT: 68.600 VPD

CBC ATLANTIC - 3506 W. MONTAGUE AVENUE, STE. 200 NORTH CHARLESTON, SC 29418 - CBCATLANTIC.COM PROPERTY OVERVIEW 2