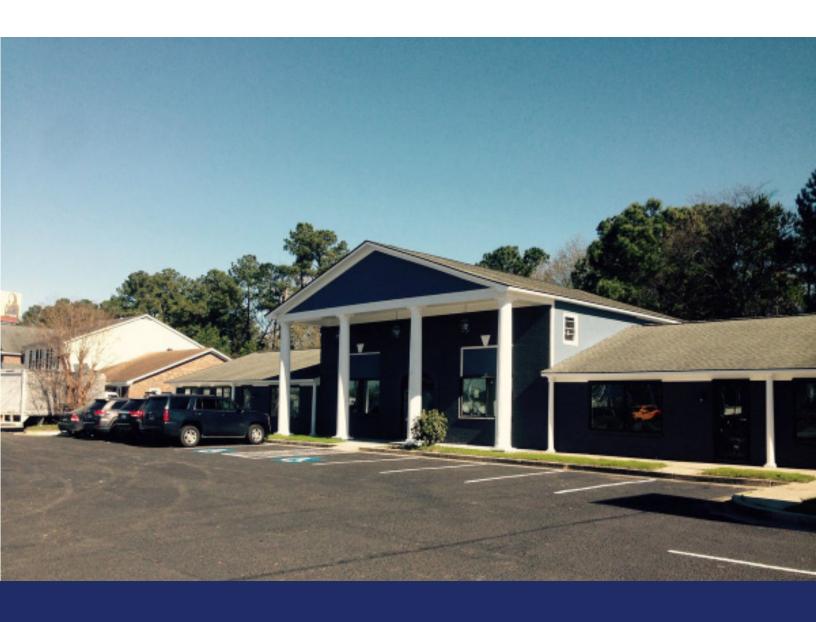

#### PROPERTY OVERVIEW

Stately Columned solid brick building on busy Rivers Avenue corridor across from Crews Chevrolet Superior visibility and access from North and South on Rivers , a rarity to be enjoyed. Presently undergoing tasteful facade Upfit , commercial grade new windows and doors , new glass ,all new metal casements. New paint , outside lighting fixtures , stucco and wood trim Hurricane protection ready.

Take the whole space 5000 down , 1600 upstairs already divided into 5 offices with common area and bathroom to be renovated. 25 parking places with parking lot to be re-blacked , sealed and striped! Great Signage right on the road!