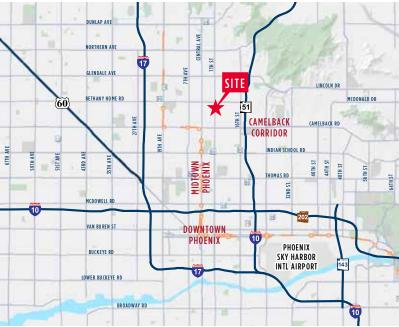

### Amenities

- Spec Suite Available
- Abundant covered parking
- Prominent frontage along 7th Street
- Conveniently located with access to freeway and Camelback
  Corridor
- In the heart of the prized 7th Street Corridor, one of the most explosive and dynamic urban infill trade areas in Central Phoenix