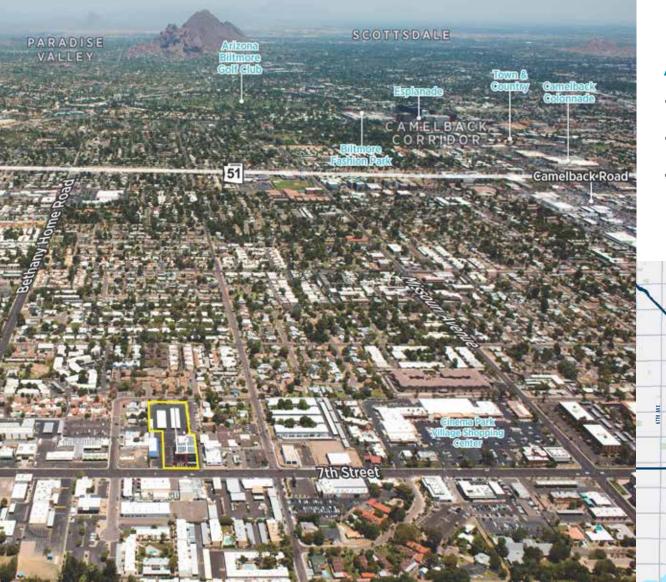

### Amenities

- Spec Suite Available
- Abundant covered parking
- Prominent frontage along 7th Street
- Conveniently located with access to freeway and Camelback
  Corridor
- In the heart of the prized 7th Street Corridor, one of the most explosive and dynamic urban infill trade areas in Central Phoenix