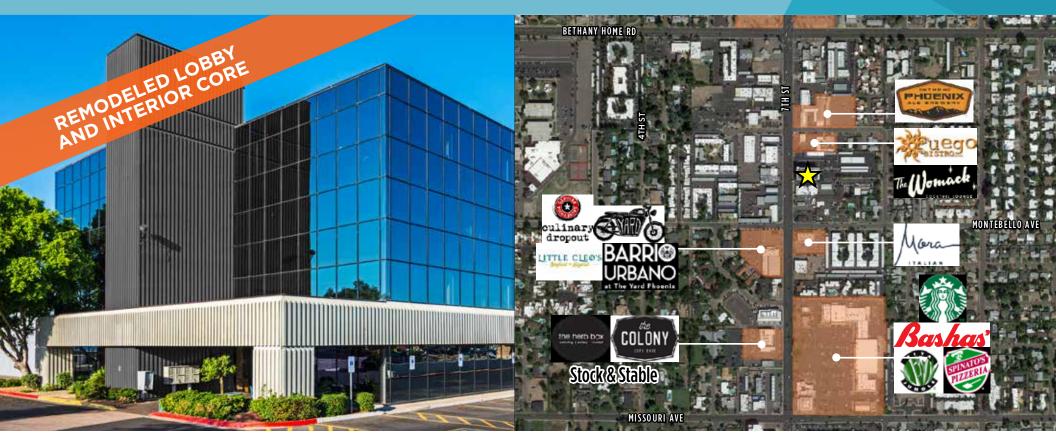

# 5727 North 7th Street

Phoenix, Arizona 85014

### **Property Highlights**

- Four-story, ±46,345 SF multitenant office complex
- ±4,668 RSF available
- Rental Rate: \$18.50-\$19.50/SF, FS
- Tenant Improvements: Negotiable
- Parking: 5.00/1,000 SF Reserved at \$30.00/space/month

### Amenities

- Spec Suite Available
- Abundant covered parking
- Prominent frontage along 7th Street
- Conveniently located with access to freeway and Camelback
  Corridor
- In the heart of the prized 7th Street Corridor, one of the most explosive and dynamic urban infill trade areas in Central Phoenix