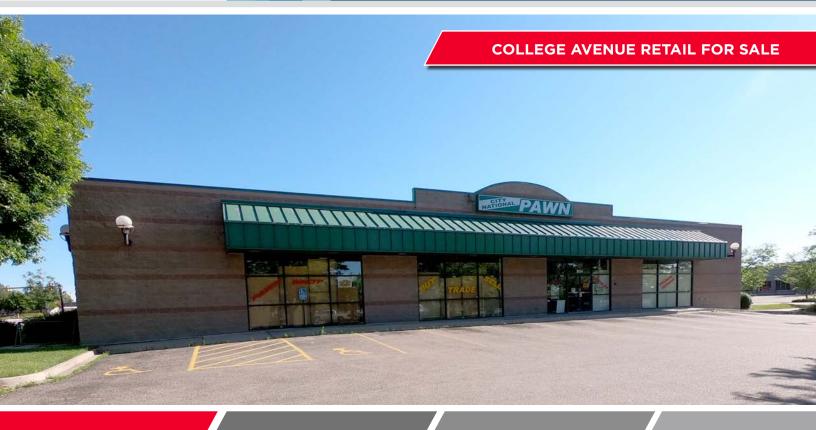

## 1654 NORTH COLLEGE AVENUE **RETAIL OPPORTUNITY**

FORT COLLINS, COLORADO 80524

PRIME RETAIL FOR SALE

BUILDING SIZE 8,820 SF LOT SIZE 34,856 SF **SALE PRICE** \$1,600,000

Highly visible retail space adjacent to 123,000 square foot King Soopers Marketplace. This center is located at the signalized intersection of College Avenue and Willox Lane in north Fort Collins. Just blocks from Old Town Fort Collins, North College Avenue is a place of opportunity. Less constrained by the land limitations of Old Town, approximately 40% of new residential growth in the city is occurring in this northerly area. With College Avenue being the major thoroughfare serving this growing market, infill and redevelopment of this commercial corridor is the premier location of the rapidly redeveloping North College Avenue Corridor.

### PROPERTY HIGHLIGHTS

- Great visibility on North College Avenue
- · Ample on-site parking
- Built in 1999 / remodeled in 2003

| Traffic Counts                     | CoStar, 2018     |
|------------------------------------|------------------|
| Intersection                       | Vehicles Per Day |
| N. College Avenue & E. Willox Lane | 17,190           |
| E. Willox Lane & N. College Avenue | 8,840            |