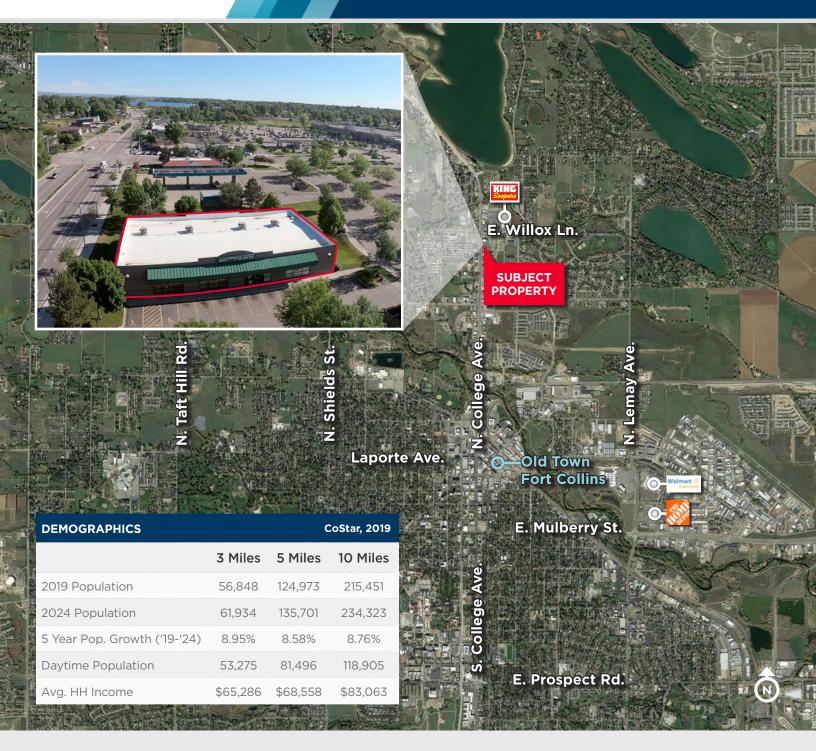

## 1654 NORTH COLLEGE AVENUE **RETAIL OPPORTUNITY**

FORT COLLINS, COLORADO 80524

PRIME RETAIL FOR SALE

BUILDING SIZE 8,820 SF LOT SIZE 34,856 SF **SALE PRICE** \$1,600,000

Highly visible retail space adjacent to 123,000 square foot King Soopers Marketplace. This center is located at the signalized intersection of College Avenue and Willox Lane in north Fort Collins. Just blocks from Old Town Fort Collins, North College Avenue is a place of opportunity. Less constrained by the land limitations of Old Town, approximately 40% of new residential growth in the city is occurring in this northerly area. With College Avenue being the major thoroughfare serving this growing market, infill and redevelopment of this commercial corridor is the premier location of the rapidly redeveloping North College Avenue Corridor.

### PROPERTY HIGHLIGHTS

- Great visibility on North College Avenue
- · Ample on-site parking
- Built in 1999 / remodeled in 2003

| Traffic Counts                     | CoStar, 2018     |
|------------------------------------|------------------|
| Intersection                       | Vehicles Per Day |
| N. College Avenue & E. Willox Lane | 17,190           |
| E. Willox Lane & N. College Avenue | 8,840            |