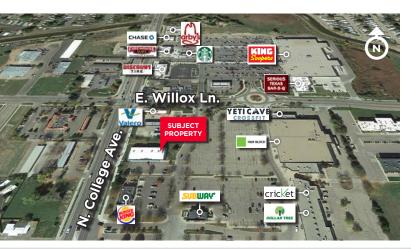

## 1654 NORTH COLLEGE AVENUE **RETAIL OPPORTUNITY**

FORT COLLINS, COLORADO 80524

PRIME RETAIL FOR SALE

BUILDING SIZE 8,820 SF LOT SIZE 34,856 SF **SALE PRICE** \$1,600,000

Highly visible retail space adjacent to 123,000 square foot King Soopers Marketplace. This center is located at the signalized intersection of College Avenue and Willox Lane in north Fort Collins. Just blocks from Old Town Fort Collins, North College Avenue is a place of opportunity. Less constrained by the land limitations of Old Town, approximately 40% of new residential growth in the city is occurring in this northerly area. With College Avenue being the major thoroughfare serving this growing market, infill and redevelopment of this commercial corridor is the premier location of the rapidly redeveloping North College Avenue Corridor.