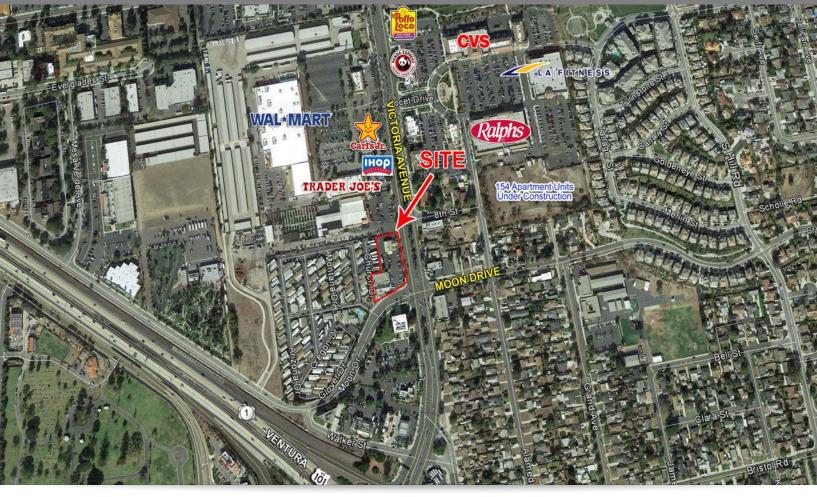

# FOR LEASE ! VICTORIA & MOON DRIVE RETAIL SUITES

VENTURA, CA 93003 | NWC VICTORIA AVENUE AT MOON DRIVE