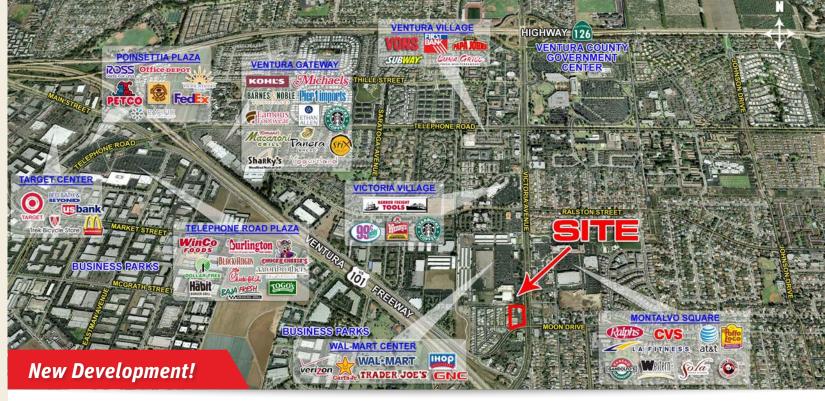

## FOR LEASE | VICTORIA & MOON DRIVE RETAIL SUITES

VENTURA, CA 93003 | NWC VICTORIA AVENUE AT MOON DRIVE

### PROPERTY BRIEF

Property is within the retail hub of Ventura, surrounded by financial institutions, offices, retail centers and the Ventura County Government Center with over 3,500 daytime employees.

- Direct access from Ventura 101 Freeway and CA Highway 126 to Victoria
  Avenue feeding the majority of the population in the city
- **₽** Parking 4/1,000 SF

2775 N. VENTURA RD. SUITE 201 OXNARD CA 93036 805.654.9300 WWW.RADIUSGROUP.COM