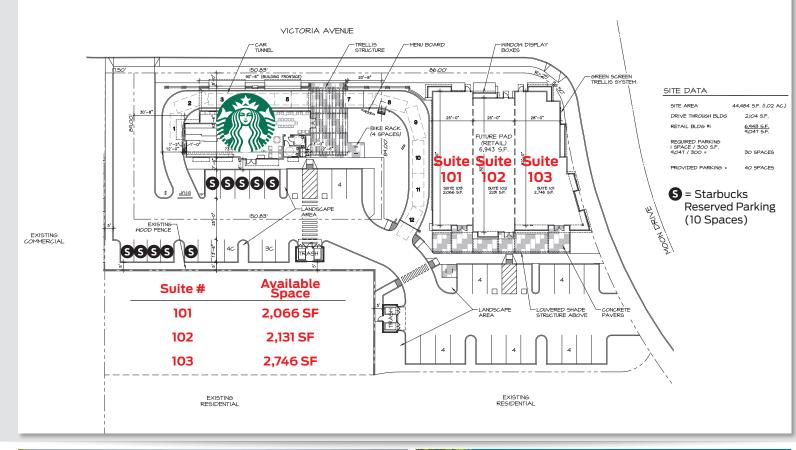

-------------------------|----------|----------|----------|
| 2018 Estimates            | 1 Mile   | 3 Mile   | 5 Mile   |
| Average Household Income: | \$79,267 | \$99,484 | \$96,926 |
| Population:               | 15,930   | 104,723  | 226,123  |
| Daytime Population:       | 25,240   | 88,918   | 164,062  |

| Traffic Counts                          |             |
|-----------------------------------------|-------------|
| Victoria Avenue:                        | 43,192 ADT  |
| Ventura 101 Fwy at Victoria Ave.:       | 132,000 ADT |
| Traffic Counts from the City of Ventura |             |

# FOR LEASE ! VICTORIA & MOON DRIVE RETAIL SUITES

VENTURA, CA 93003 | NWC VICTORIA AVENUE AT MOON DRIVE

#### ROB DEVERICKS

Vice President Lic. 01349816 805.879.9641 rdevericks@radiusgroup.com









# FOR LEASE ! VICTORIA & MOON DRIVE RETAIL SUITES

VENTURA, CA 93003 | NWC VICTORIA AVENUE AT MOON DRIVE

### ROB DEVERICKS

Vice President Lic. 01349816 805.879.9641 rdevericks@radiusgroup.com