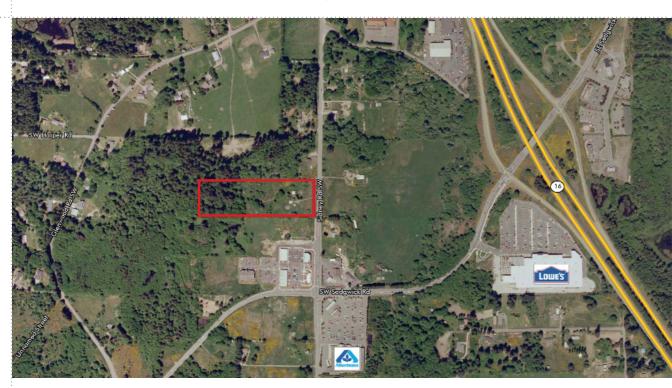

# PORT ORCHARD

5230 SIDNEY ROAD SW :: PORT ORCHARD, WA

#### AVAILABLE FOR SALE OR BUILD-TO-SUIT

9.69 Acres

#### ZONING

HTC (Kitsap County)