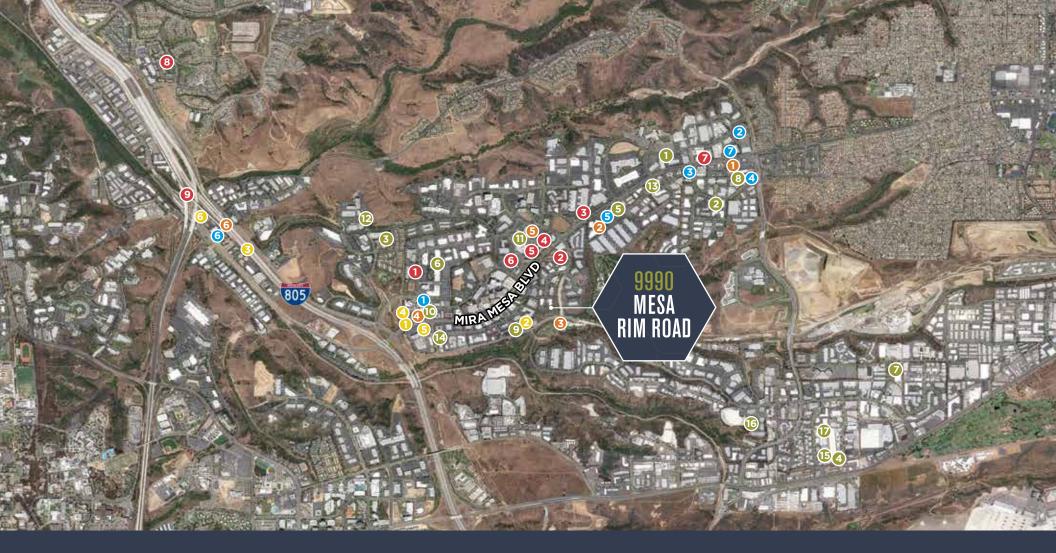

# AREA AMENITIES

#### PERSONAL SERVICES/SHOPPING

- 1 Plaza Sorrento
- 2 Premier Athletic & Squash Club
- 3 Sorrento Canyon Golf Center
- 4 Sorrento Court
- 5 Sorrento Mesa Crossroads
- 6 Sorrento Valley Raquetball

#### **BUSINESS SERVICES**

- 1 Staples
- 2 FedEx
- 3 International Office Supply
- 4 Mail Boxes Etc.
- 5 Micro City
- 6 Minuteman Press
- 7 Self Storage

#### HOTEL/TRAVE

- 1 Courtyard by Marriott
- 2 Homestead Village
- 3 Residence Inn by Marriott
- 4 Hyatt Summerfield Suites
- 5 Wyndham Garden Hotel
- 6 Holiday Inn Express Sorrento Valley
- 7 Staybridge Suites/Holiday Inn
- 8 Hilton Garden Inn
- 9 Coaster

#### **BANKS**

- 1 National Bank Chain
- 2 Mission Federal Credit Union
- 3 San Diego County Credit Union
- 4 National Bank Chain
- 5 Wells Fargo
- 6 Union Bank

#### **RESTAURANTS**

- 1 Green Flash Brewery
- 2 Centerpark Café
- 3 Eddy M's Deli
- 4 Saint Archer Brewing Co.
- 5 Dominec's Deli
- 6 Karl Strauss
- Ballast Point Brewing and Spirits
- 8 Plaza Sorrento Food Ct. (16 Restaurants)
- 9 Sandwich House
- 10 Sorrento Court (14 Restaurants)
- 11 Sorrento Mesa Crossroads & Restaurants
- 12 Come On In Café
- 13 Wineseller and Brasserie
- 14 Sorrento Plaza (8 Restaurants)
- 15 Legacy Tap and Kitchen
- 16 Rough Draft Brewery
- 17 32 North Brewing Co.